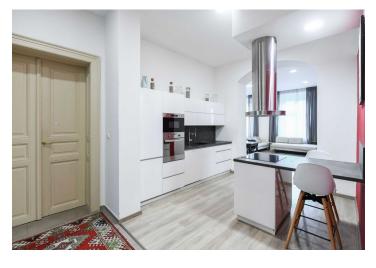

The modern interior consists of a living room connected to a fully equipped kitchen, a bedroom, a 2nd bedroom with an en-suite bathroom with a bathtub and shower, and an entrance to another room (walk-in wardrobe or study, currently used as a 3rd bedroom), a utility room, and a 2nd bathroom with a separate toilet. The apartment comes with a cellar.

The apartment's equipment includes a kitchen with a central island and Whirlpool and Bosch appliances, large-format Alfalux tiles, Paffoni, Paini, Kos, and Hansgrohe sanitary ware, Sapho heated towel rails, a cast marble bathtub, Egger wooden floating floors, wooden Euro windows and renovated double-leaf interior doors. The apartment with high ceilings has suspended ceilings with energy-saving LED lighting. Heating is provided by its own gas boiler. The building is in its original condition without an elevator.