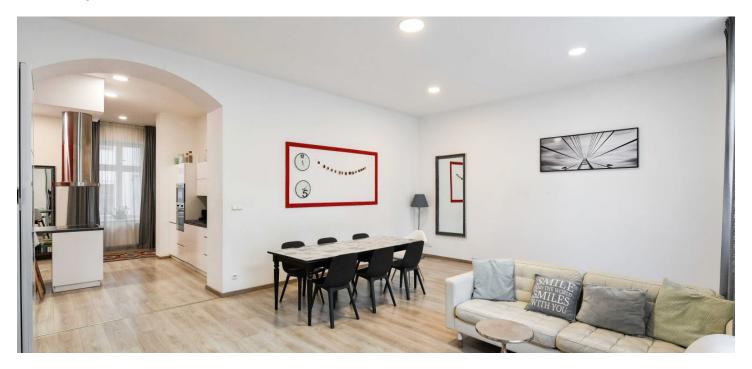

\* Area of the unit according to the Civil Code. The area consists of the sum total area of the entire unit bounded by perimeter walls.

This spacious, bright, fully furnished 2-bedroom apartment is located on the 1st floor of a historic building in a desirable part in Prague 8, in the immediate vicinity of the Florenc metro station and Karlín Musical Theater.

The modern interior consists of a living room connected to a fully equipped kitchen, a bedroom, a 2nd bedroom with an en-suite bathroom with a bathtub and shower, and an entrance to another room (walk-in wardrobe or study, currently used as a 3rd bedroom), a utility room, and a 2nd bathroom with a separate toilet. The apartment comes with a cellar.

The apartment's equipment includes a kitchen with a central island and Whirlpool and Bosch appliances, large-format Alfalux tiles, Paffoni, Paini, Kos, and Hansgrohe sanitary ware, Sapho heated towel rails, a cast marble bathtub, Egger wooden floating floors, wooden Euro windows and renovated double-leaf interior doors. The apartment with high ceilings has suspended ceilings with energy-saving LED lighting. Heating is provided by its own gas boiler. The building is in its original condition without an elevator.