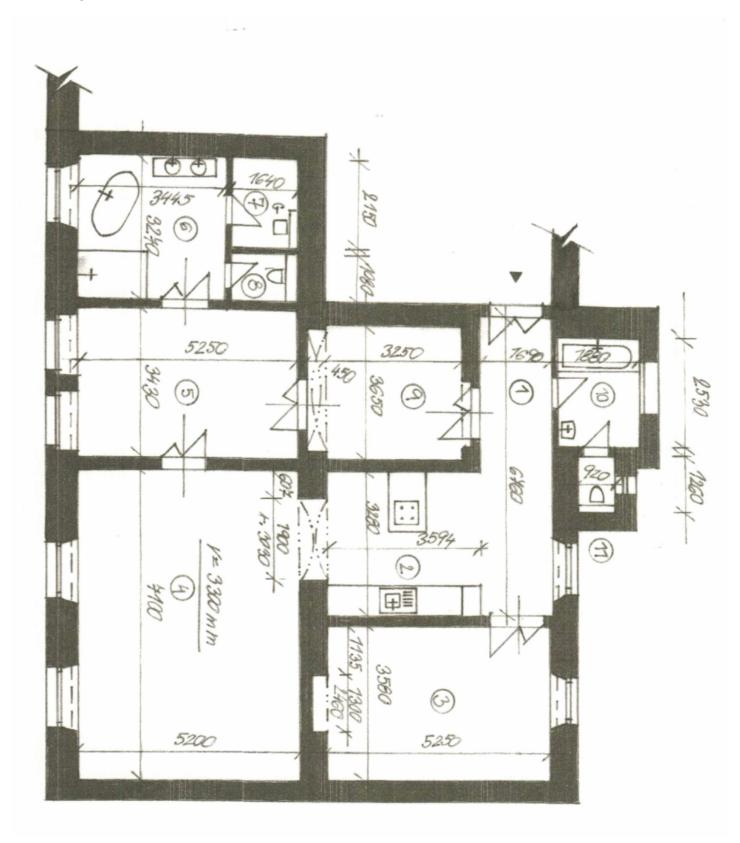

The modern interior consists of a living room connected to a fully equipped kitchen, a bedroom, a 2nd bedroom with an en-suite bathroom with a bathtub and shower, and an entrance to another room (walk-in wardrobe or study, currently used as a 3rd bedroom), a utility room, and a 2nd bathroom with a separate toilet. The apartment comes with a cellar.

Floor area 148.1 m², cellar 6.6 m².