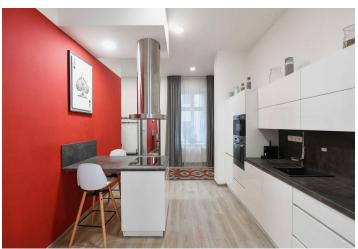

The modern interior consists of a living room connected to a fully equipped kitchen, a bedroom, a 2nd bedroom with an en-suite bathroom with a bathtub and shower, and an entrance to another room (walk-in wardrobe or study, currently used as a 3rd bedroom), a utility room, and a 2nd bathroom with a separate toilet. The apartment comes with a cellar.

The apartment's equipment includes a kitchen with a central island and Whirlpool and Bosch appliances, large-format Alfalux tiles, Paffoni, Paini, Kos, and Hansgrohe sanitary ware, Sapho heated towel rails, a cast marble bathtub, Egger wooden floating floors, wooden Euro windows and renovated double-leaf interior doors. The apartment with high ceilings has suspended ceilings with energy-saving LED lighting. Heating is provided by its own gas boiler. The building is in its original condition without an elevator.