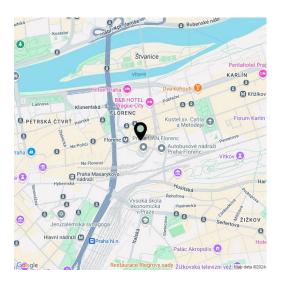

\* Area of the unit according to the Civil Code. The area consists of the sum total area of the entire unit bounded by perimeter walls.

This spacious, bright, fully furnished 2-bedroom apartment is located on the 1st floor of a historic building in a desirable part in Prague 8, in the immediate vicinity of the Florenc metro station and Karlín Musical Theater.

The wider city center offers complete civic amenities including many restaurants, cafes, shops, and supermarkets. There is also an elementary school and kindergarten, as well as several secondary schools in the area. Perfect transport connections are provided by a **metro station (lines B and C)** and bus and tram stops just a few steps from the building.