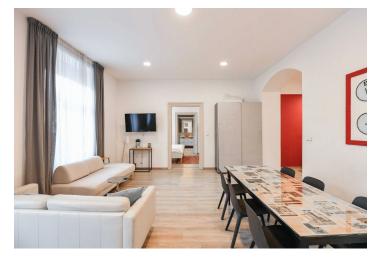

The modern interior consists of a living room connected to a fully equipped kitchen, a bedroom, a 2nd bedroom with an en-suite bathroom with a bathtub and shower, and an entrance to another room (walk-in wardrobe or study, currently used as a 3rd bedroom), a utility room, and a 2nd bathroom with a separate toilet. The apartment comes with a cellar.

The wider city center offers complete civic amenities including many restaurants, cafes, shops, and supermarkets. There is also an elementary school and kindergarten, as well as several secondary schools in the area. Perfect transport connections are provided by a **metro station (lines B and C)** and bus and tram stops just a few steps from the building.