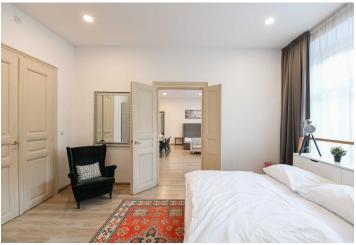

\* Area of the unit according to the Civil Code. The area consists of the sum total area of the entire unit bounded by perimeter walls.

This spacious, bright, fully furnished 2-bedroom apartment is located on the 1st floor of a historic building in a desirable part in Prague 8, in the immediate vicinity of the Florenc metro station and Karlín Musical Theater.

The modern interior consists of a living room connected to a fully equipped kitchen, a bedroom, a 2nd bedroom with an en-suite bathroom with a bathtub and shower, and an entrance to another room (walk-in wardrobe or study, currently used as a 3rd bedroom), a utility room, and a 2nd bathroom with a separate toilet. The apartment comes with a cellar.

The apartment's equipment includes a kitchen with a central island and Whirlpool and Bosch appliances, large-format Alfalux tiles, Paffoni, Paini, Kos, and Hansgrohe sanitary ware, Sapho heated towel rails, a cast marble bathtub, Egger wooden floating floors, wooden Euro windows and renovated double-leaf interior doors. The apartment with high ceilings has suspended ceilings with energy-saving LED lighting. Heating is provided by its own gas boiler. The building is in its original condition without an elevator.