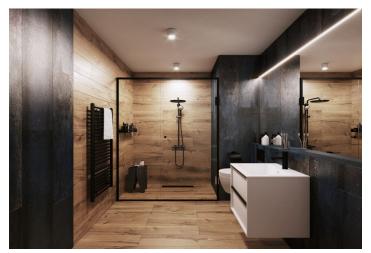

The facilities include **underfloor heating**, large-format plastic windows with triple-glazed panes, quality vinyl floors, a security entrance door, **large-format tiles** in the bathroom, and **Grohe sanitary ware** in the modern dark shade of Hard Graphite. It is necessary to purchase a **parking space and a cellar storage unit**.