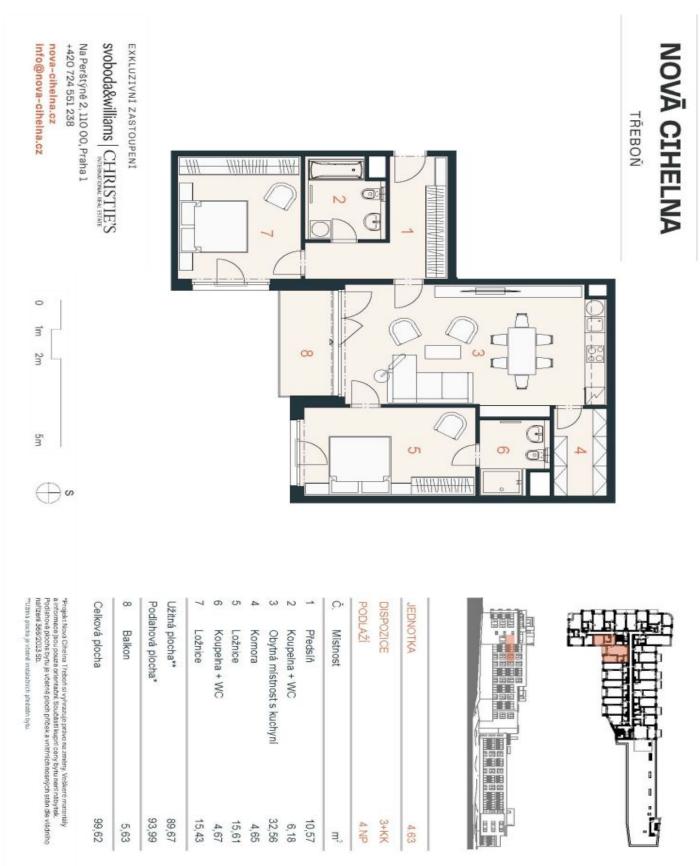

# Apartment Two-bedroom (3+kk)

93.99 m², Jindřichův Hradec, Třeboň, Svobody

| Total area       | 100 m²                      |
|------------------|-----------------------------|
| Floor area*      | 94 m²                       |
| Balcony          | 6 m²                        |
| Parking          | Parking space at extra cost |
| Garage           | Yes                         |
| Cellar           | Yes                         |
| PENB             | В                           |
| Reference number | 106611                      |

The area of the 3rd floor apartment will consist of a living space with a preparation for a kitchen, 2 bedrooms, 2 bathrooms, a utility room, and an foyer. The living room will have access to a south-facing **balcony**.

Floor area 93,99 m<sup>2</sup>, balcony 5.63 m<sup>2</sup>.

For more information, please visit the project website www.nova-cihelna.cz.

Svoboda & Williams s.r.o. info@svoboda-williams.com www.svoboda-williams.com **Prague** +420 257 328 281 +420 724 551 238 Brno +420 543 250 711 +420 724 551 238 Bratislava +421 948 939 938 **PDF created** 13. 03. 2025, 02:24