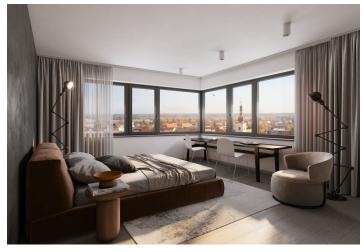

The area of the 3rd floor apartment will consist of a living space with a preparation for a kitchen, 2 bedrooms, 2 bathrooms, a utility room, and an foyer. The living room will have access to a south-facing **balcony**.