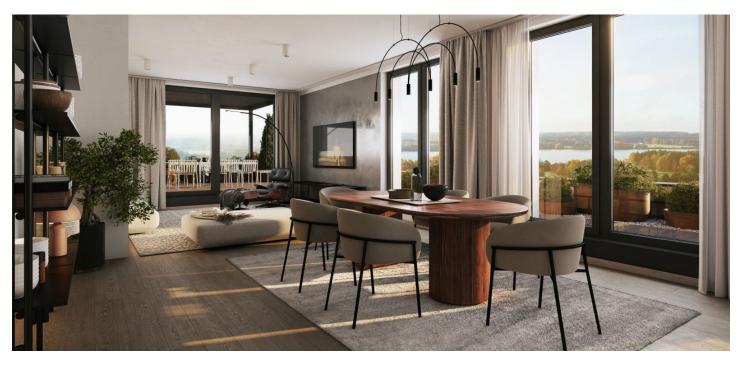

# € 392 653 | CZK 9 820 244

This 2-bedroom apartment with a balcony is part of the Nová Cihelna project, which is currently being built on the site of a former brickyard that was founded in the 17th century, located in the picturesque spa town of Třeboň. Part of a UNESCO biosphere reserve, it lies in the middle of a romantic landscape, ideal for cyclists, fishermen, and lovers of wellness and relaxation. The apartment is suitable for permanent or recreational living as well as for investment purposes. Estimated completion 3Q/2027.

The area of the 3rd floor apartment will consist of a living space with a preparation for a kitchen, 2 bedrooms, 2 bathrooms, a utility room, and an foyer. The living room will have access to a south-facing **balcony**.

The facilities include **underfloor heating**, large-format plastic windows with triple-glazed panes, quality vinyl floors, a security entrance door, **large-format tiles** in the bathroom, and **Grohe sanitary ware** in the modern dark shade of Hard Graphite. It is necessary to purchase a **parking space and a cellar storage unit**.