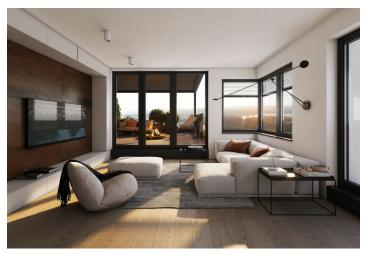

The area of the 3rd floor apartment will consist of a living space with a preparation for a kitchen, 2 bedrooms, 2 bathrooms, a utility room, and an foyer. The living room will have access to a south-facing **balcony**.

The facilities include **underfloor heating**, large-format plastic windows with triple-glazed panes, quality vinyl floors, a security entrance door, **large-format tiles** in the bathroom, and **Grohe sanitary ware** in the modern dark shade of Hard Graphite. It is necessary to purchase a **parking space and a cellar storage unit**.