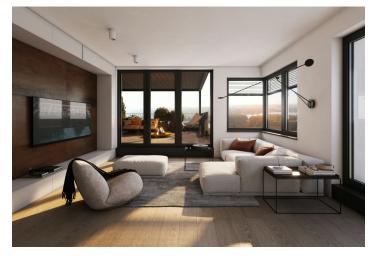

The area of the 2nd floor apartment will consist of a living space with a preparation for a kitchen, a bedroom, a bathroom (shower, sink), a separate toilet, and an foyer. The bedroom will have access to a balcony.

The facilities include **underfloor heating**, large-format plastic windows with **triple-glazed panes**, quality vinyl floors, a security entrance door, large-format tiles in the bathroom, and **Grohe** sanitary ware in the modern dark shade of **Hard Graphite**. It is necessary to purchase a **parking space and a cellar storage unit**.