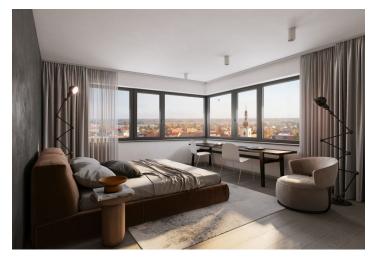

The area of the 2nd floor apartment will consist of a living space with a preparation for a kitchen, a bedroom, a bathroom (shower, sink), a separate toilet, and an foyer. The bedroom will have access to a balcony.

The facilities include **underfloor heating**, large-format plastic windows with **triple-glazed panes**, quality vinyl floors, a security entrance door, large-format tiles in the bathroom, and **Grohe** sanitary ware in the modern dark shade of **Hard Graphite**. It is necessary to purchase a **parking space and a cellar storage unit**.