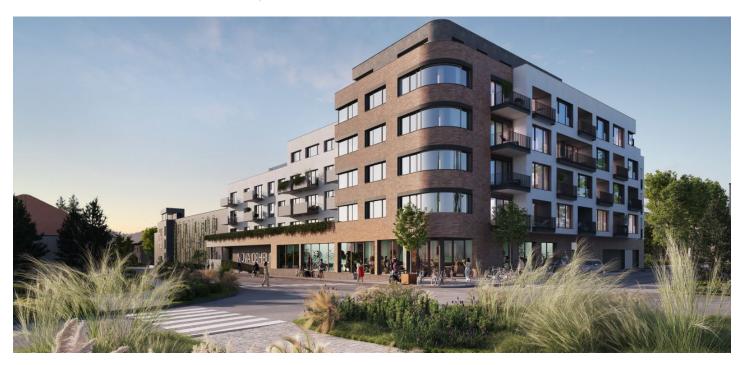

\* Area of the unit according to the Civil Code. The area consists of the sum total area of the entire unit bounded by perimeter walls.

This 1-bedroom apartment with a balcony is part of the Nová Cihelna project, which is currently being built on the site of a former brickyard that was founded in the 17th century, located in the picturesque spa town of Třeboň. Part of a UNESCO biosphere reserve, it lies in the middle of a romantic landscape, ideal for cyclists, fishermen, and lovers of wellness and relaxation. The apartment is suitable for permanent or recreational living as well as for investment purposes. Estimated completion 3Q/2027.

The Nová Cihelna residential project is located in a quiet part of Třeboň; it will be within walking distance of the Aurora Spa or the beaches of Svět pond. You can easily get to the uniquely preserved historic core of the town on foot or by bike. With a rich spa tradition and lively food scene, it's located in one of the most sought-after recreational places in the Czech Republic, excellently accessible by car, for example, via the D3 highway, but also by public transport (the train station is on the main railway corridor).

## **Apartment One-bedroom (2+kk)**

€ 255 812 I CZK 6 397 852

60.27 m², Jindřichův Hradec, Třeboň, Svobody

NOVĀ CIHE

TŘEBOŇ

EXKLUZIVNÍ ZASTOUPENÍ
SVOBOda&williams | CHRISTIE'S
Na Perštýně 2, 110 00, Praha 1
+420 724 551 238
nova-cihelna.cz
info@nova-cihelna.cz