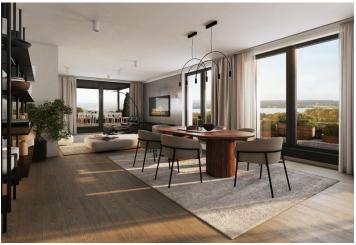

The area of the 2nd floor apartment will consist of a living space with a preparation for a kitchen, a bedroom, a bathroom (shower, sink), a separate toilet, and an foyer. The bedroom will have access to a balcony.

The facilities include **underfloor heating**, large-format plastic windows with **triple-glazed panes**, quality vinyl floors, a security entrance door, large-format tiles in the bathroom, and **Grohe** sanitary ware in the modern dark shade of **Hard Graphite**. It is necessary to purchase a **parking space and a cellar storage unit**.