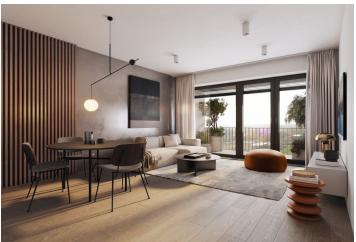

The area of the 2nd floor apartment will consist of a living space with a preparation for a kitchen, a bedroom, a bathroom (shower, sink), a separate toilet, and an foyer. The bedroom will have access to a balcony.

The facilities include **underfloor heating**, large-format plastic windows with **triple-glazed panes**, quality vinyl floors, a security entrance door, large-format tiles in the bathroom, and **Grohe** sanitary ware in the modern dark shade of **Hard Graphite**. It is necessary to purchase a **parking space and a cellar storage unit**.