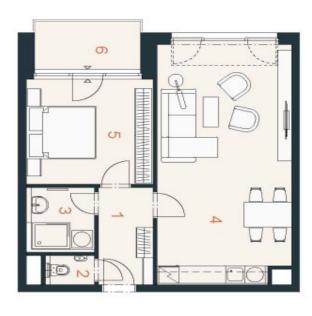

The area of the 2nd floor apartment will consist of a living space with a preparation for a kitchen, a bedroom, a bathroom (shower, sink), a separate toilet, and an foyer. The bedroom will have access to a balcony.

Floor area 60.27 m², loggia 5.08 m².

For more information, please visit the project website www.nova-cihelna.cz.

| JE   | JEDNOTKA                  | 3.38  |
|------|---------------------------|-------|
| DIS  | DISPOZICE                 | 2+KK  |
| PO   | PODLAŽÍ                   | 3,NP  |
| O+   | Mistnost                  |       |
| _    | Předsíň                   | 5,61  |
| 2    | WC                        | 1,52  |
| ω    | Koupelna                  | 4,09  |
| 4    | Obytná místnost s kuchyní | 32,47 |
| Ch   | Ložnice                   | 13,35 |
| Užit | Užitná plocha**           | 57,04 |
| Pod  | Podlahová plocha*         | 60,27 |
| 6    | Balkon                    | 5,08  |
| Cell | Celková plocha            | 65,36 |