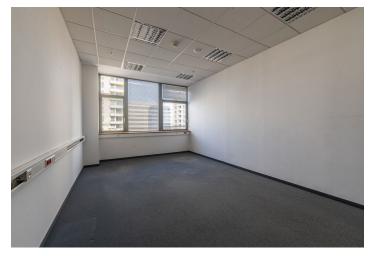

#### Standard office space:

- fan coil system providing both heating and cooling
- fully openable windows
- 3.3 m clear height in offices with open ceiling
- open ceilings or ceilings with lowered soffits
- open floor plan or offices or meeting rooms according to preference
- built-in self-extinguishing fire protection system
- separate energy consumption meters