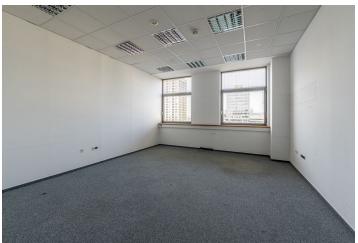

#### Standard office space:

- fan coil system providing both heating and cooling
- fully openable windows
- 3.3 m clear height in offices with open ceiling
- open ceilings or ceilings with lowered soffits
- open floor plan or offices or meeting rooms according to preference
- built-in self-extinguishing fire protection system
- separate energy consumption meters