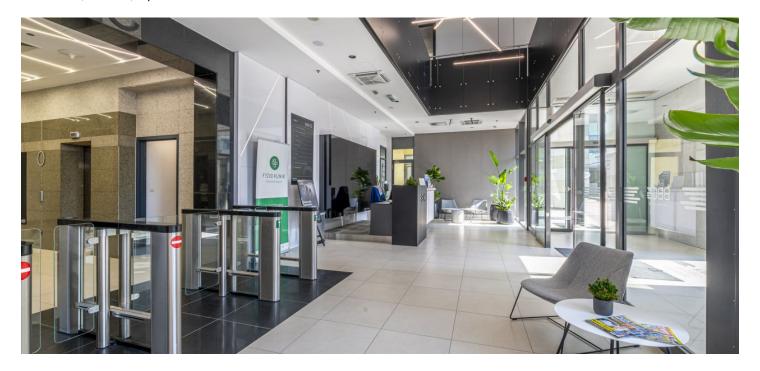

### **Building standard:**

- access to the building 24/7 with security service
- 3 separate lobbies with representative reception areas
- 3 passenger lifts and one freight lift in each block
- property management located in the building
- a grassy square providing a wide range of services, local gastronomic establishments and pleasant cafes with seasonal terraces
- 2 underground floors with garage parking, visitor parking in front of the building, charging stations for electric cars
- service station for bicycle repair and maintenance
- showers on the ground floor
- green roof terrace
- electricity from renewable sources