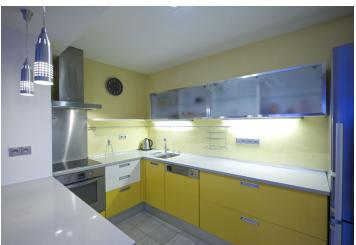

The lower level includes living room with a fully fitted open kitchen and pantry, one bedroom with access to the balcony, shower bathroom, toilet, and entry hall. The upper floor offers a gallery, two bedrooms with terrace access, bathroom with tub and a walk-in shower with shower, utility room, and toilet with a bidet shower.