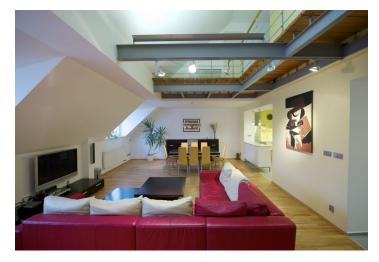

The lower level includes living room with a fully fitted open kitchen and pantry, one bedroom with access to the balcony, shower bathroom, toilet, and entry hall. The upper floor offers a gallery, two bedrooms with terrace access, bathroom with tub and a walk-in shower with shower, utility room, and toilet with a bidet shower.

Parquet and tile floors, wooden staircase, security door, built-in wardrobes, washer, dishwasher, TV, audio entry phone. One courtyard parking space included. Common building charges and utilities approx. CZK 7000 per month.