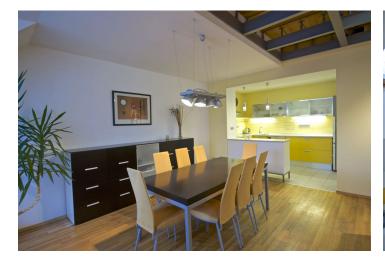

The lower level includes living room with a fully fitted open kitchen and pantry, one bedroom with access to the balcony, shower bathroom, toilet, and entry hall. The upper floor offers a gallery, two bedrooms with terrace access, bathroom with tub and a walk-in shower with shower, utility room, and toilet with a bidet shower.