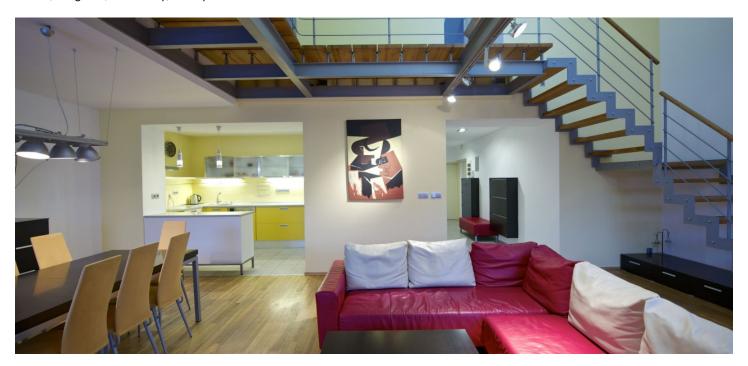

The lower level includes living room with a fully fitted open kitchen and pantry, one bedroom with access to the balcony, shower bathroom, toilet, and entry hall. The upper floor offers a gallery, two bedrooms with terrace access, bathroom with tub and a walk-in shower with shower, utility room, and toilet with a bidet shower.

Parquet and tile floors, wooden staircase, security door, built-in wardrobes, washer, dishwasher, TV, audio entry phone. One courtyard parking space included. Common building charges and utilities approx. CZK 7000 per month.