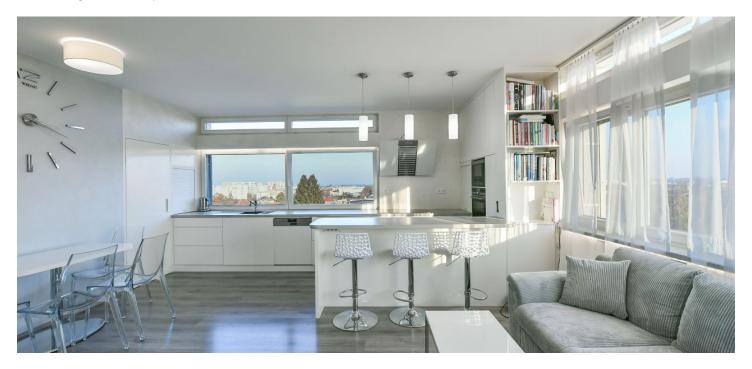

This bright, modernly furnished duplex apartment with 4 bedrooms, 3 garage parking spaces, and an elevator directly to the apartment occupies the top floors of the Residence 2 Towers in Letňany. The private terrace offers beautiful views of the surrounding area, which features complete civic amenities, a metro station (line C), indoor and outdoor sports facilities, and several well-maintained parks with playgrounds.

On the entry level, the apartment includes a spacious living room with a dining and kitchen area, a pantry, 2 bedrooms sharing a bathroom, an entrance hall with a staircase, and access to the **elevator**. The upper floor consists of a gallery currently used as a workspace, a bedroom with access to the terrace, and a second bedroom with an en-suite bathroom. The property also includes 3 parking spaces in the underground garage and a cellar. The exclusive 2 Towers residential project consists of only 14 apartments, each occupying one floor, ensuring plenty of natural light and unique views in all directions.

The apartment features wooden windows with triple glazing and exterior blinds, vinyl floors in the living areas, laminate floors in the bedrooms, and a fully equipped kitchen with built-in Siemens appliances. The electric underfloor heating can be controlled via a smart home system.