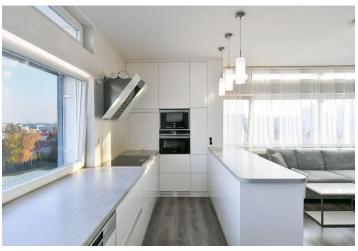

This bright, modernly furnished duplex apartment with 4 bedrooms, 3 garage parking spaces, and an elevator directly to the apartment occupies the top floors of the Residence 2 Towers in Letňany. The private terrace offers beautiful views of the surrounding area, which features complete civic amenities, a metro station (line C), indoor and outdoor sports facilities, and several well-maintained parks with playgrounds.

On the entry level, the apartment includes a spacious living room with a dining and kitchen area, a pantry, 2 bedrooms sharing a bathroom, an entrance hall with a staircase, and access to the **elevator**. The upper floor consists of a gallery currently used as a workspace, a bedroom with access to the terrace, and a second bedroom with an en-suite bathroom. The property also includes 3 parking spaces in the underground garage and a cellar. The exclusive 2 Towers residential project consists of only 14 apartments, each occupying one floor, ensuring plenty of natural light and unique views in all directions.

The apartment features wooden windows with triple glazing and exterior blinds, vinyl floors in the living areas, laminate floors in the bedrooms, and a fully equipped kitchen with built-in Siemens appliances. The electric underfloor heating can be controlled via a smart home system.