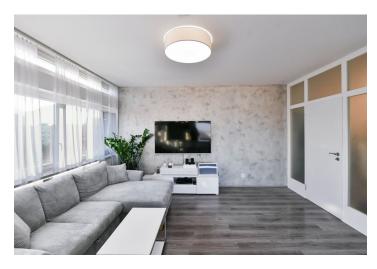

On the entry level, the apartment includes a spacious living room with a dining and kitchen area, a pantry, 2 bedrooms sharing a bathroom, an entrance hall with a staircase, and access to the **elevator**. The upper floor consists of a gallery currently used as a workspace, a bedroom with access to the terrace, and a second bedroom with an en-suite bathroom. The property also includes 3 parking spaces in the underground garage and a cellar. The exclusive 2 Towers residential project consists of only 14 apartments, each occupying one floor, ensuring plenty of natural light and unique views in all directions.

The apartment features wooden windows with triple glazing and exterior blinds, vinyl floors in the living areas, laminate floors in the bedrooms, and a fully equipped kitchen with built-in Siemens appliances. The electric underfloor heating can be controlled via a smart home system.