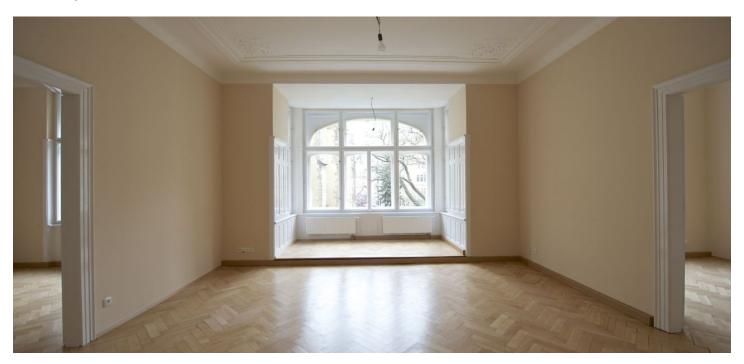

## Rented

Completely renovated, spacious and airy classic 4-bedroom 2-bathroom flat with 2 balconies on the first floor of a renovated historic building with beautifully preserved original features and a lift. Conveniently located right in the heart of Prague, just a few steps from the Old Town Square and the prestigious and fashionable Pařížská street as well as Pinkas Synagogue and the Jewish cemetery.

The bright interior features a large entry hall, four interconnected rooms all accessible also from the hall - living room with a bay window and three bedrooms, one with a balcony. The fourth bedroom has a walk-in shower. There is a fully fitted eat-in kitchen with pantry and balcony access, bathroom with bath tub and sink, and two separate toilets.

High stucco ceilings, parquet floors, security entry door, double interior doors with etched glass panels, two decorative Dutch stoves, dishwasher, microwave, alarm, Internet and satellite TV connection, audio entry phone. Common building charges approx. CZK 1500/month. Gas and electricity will be transferred to the tenant. Available from January 2021.