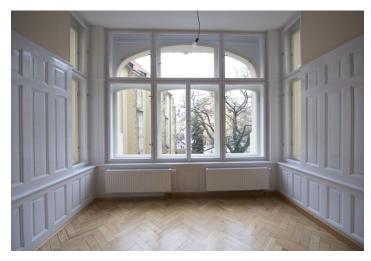

The bright interior features a large entry hall, four interconnected rooms all accessible also from the hall - living room with a bay window and three bedrooms, one with a balcony. The fourth bedroom has a walk-in shower. There is a fully fitted eat-in kitchen with pantry and balcony access, bathroom with bath tub and sink, and two separate toilets.

High stucco ceilings, parquet floors, security entry door, double interior doors with etched glass panels, two decorative Dutch stoves, dishwasher, microwave, alarm, Internet and satellite TV connection, audio entry phone. Common building charges approx. CZK 1500/month. Gas and electricity will be transferred to the tenant. Available from January 2021.