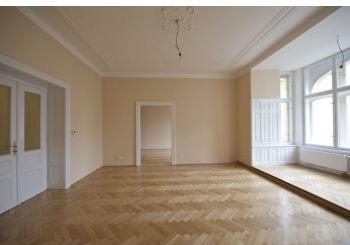

The bright interior features a large entry hall, four interconnected rooms all accessible also from the hall - living room with a bay window and three bedrooms, one with a balcony. The fourth bedroom has a walk-in shower. There is a fully fitted eat-in kitchen with pantry and balcony access, bathroom with bath tub and sink, and two separate toilets.

High stucco ceilings, parquet floors, security entry door, double interior doors with etched glass panels, two decorative Dutch stoves, dishwasher, microwave, alarm, Internet and satellite TV connection, audio entry phone. Common building charges approx. CZK 1500/month. Gas and electricity will be transferred to the tenant. Available from January 2021.