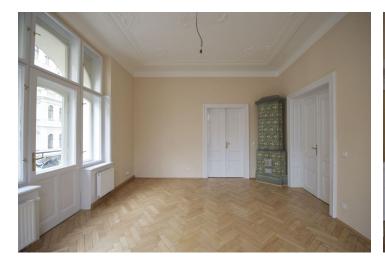

The bright interior features a large entry hall, four interconnected rooms all accessible also from the hall - living room with a bay window and three bedrooms, one with a balcony. The fourth bedroom has a walk-in shower. There is a fully fitted eat-in kitchen with pantry and balcony access, bathroom with bath tub and sink, and two separate toilets.

High stucco ceilings, parquet floors, security entry door, double interior doors with etched glass panels, two decorative Dutch stoves, dishwasher, microwave, alarm, Internet and satellite TV connection, audio entry phone. Common building charges approx. CZK 1500/month. Gas and electricity will be transferred to the tenant. Available from January 2021.