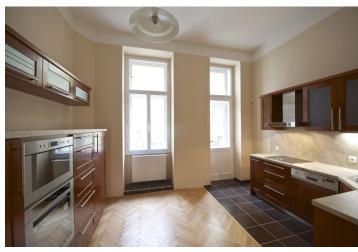

The bright interior features a large entry hall, four interconnected rooms all accessible also from the hall - living room with a bay window and three bedrooms, one with a balcony. The fourth bedroom has a walk-in shower. There is a fully fitted eat-in kitchen with pantry and balcony access, bathroom with bath tub and sink, and two separate toilets.

High stucco ceilings, parquet floors, security entry door, double interior doors with etched glass panels, two decorative Dutch stoves, dishwasher, microwave, alarm, Internet and satellite TV connection, audio entry phone. Common building charges approx. CZK 1500/month. Gas and electricity will be transferred to the tenant. Available from January 2021.