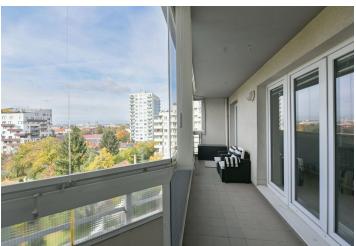

The unit consists of a bright living room, a kitchen, two bedrooms, a bathroom, a separate toilet, a storage room, and a hallway. All living spaces face west and have access to a **terrace**, which offers beautiful **views of greenery** and the surrounding area. The apartment includes **2 garage parking spaces and 2 cellars**.