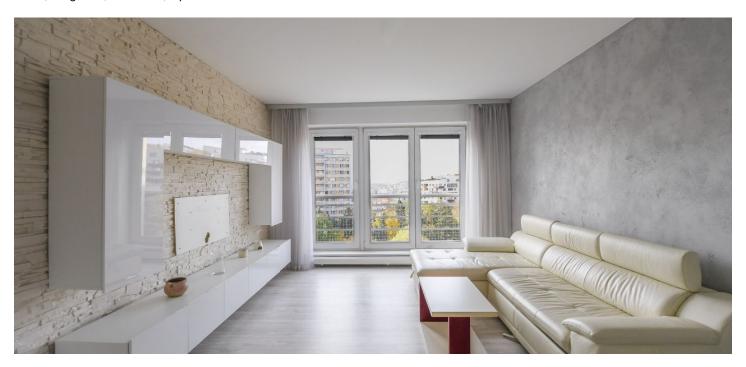

The unit consists of a bright living room, a kitchen, two bedrooms, a bathroom, a separate toilet, a storage room, and a hallway. All living spaces face west and have access to a **terrace**, which offers beautiful **views of greenery** and the surrounding area. The apartment includes **2 garage parking spaces and 2 cellars**.

Apartment standards feature plastic windows, floating laminate floors, 4thgrade security entrance doors, and a kitchen equipped with **quality appliances**. It is being sold partially furnished. Heating is provided by a central boiler located in the building's basement.