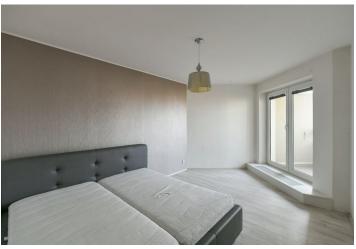

The unit consists of a bright living room, a kitchen, two bedrooms, a bathroom, a separate toilet, a storage room, and a hallway. All living spaces face west and have access to a **terrace**, which offers beautiful **views of greenery** and the surrounding area. The apartment includes **2 garage parking spaces and 2 cellars**.

Apartment standards feature plastic windows, floating laminate floors, 4thgrade security entrance doors, and a kitchen equipped with **quality appliances**. It is being sold partially furnished. Heating is provided by a central boiler located in the building's basement.