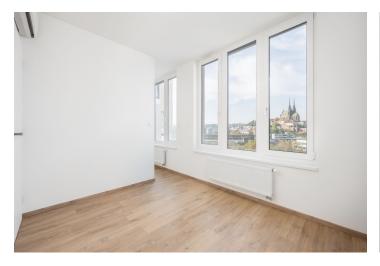

The entrance level (7th floor) consists of 2 bedrooms, one of which has access to the **terrace** and the other to the **balcony**, as well as a bathroom with a toilet, a closet, and an entrance hall. On the upper level is a living room with a kitchen and **large balcony**, a bedroom, a **walk-in wardrobe**, and a bathroom with a toilet. The terrace offers unobstructed views of the center of Brno with its dominant feature – **the Cathedral of St. Peter and Paul.** 

Floor area 119.9 m<sup>2</sup>, terrace 50.3 m<sup>2</sup>, balconies 15.2 m<sup>2</sup> and 8.6 m<sup>2</sup>.

**Apartment Three-bedroom (4+kk)** 