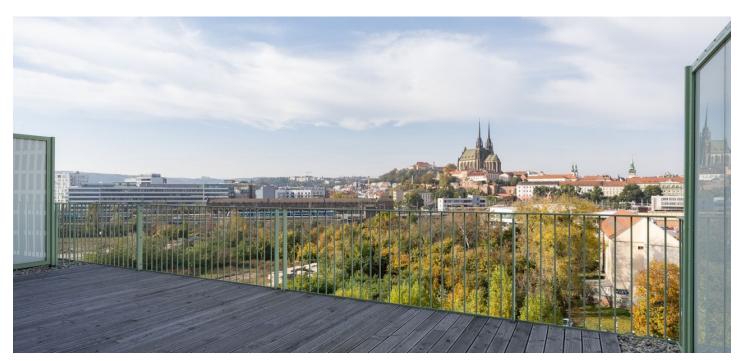

\* Area of the unit according to the Civil Code. The area consists of the sum total area of the entire unit bounded by perimeter walls.

Thia air-conditioned duplex apartment with a large terrace, two balconies, and direct views of the Cathedral of St. Peter and Paul is located in the modern Palác Trnitá residential project in a dynamically developing district in the wider center of Brno, right next to the Galerie Vaňkovka shopping center. The as yet unused apartment is ready for immediate occupancy and includes 2 garage spaces and another can be purchased.

The entrance level (7th floor) consists of 2 bedrooms, one of which has access to the **terrace** and the other to the **balcony**, as well as a bathroom with a toilet, a closet, and an entrance hall. On the upper level is a living room with a kitchen and **large balcony**, a bedroom, a **walk-in wardrobe**, and a bathroom with a toilet. The terrace offers unobstructed views of the center of Brno with its dominant feature – **the Cathedral of St. Peter and Paul.** 

Floor area 119.9 m<sup>2</sup>, terrace 50.3 m<sup>2</sup>, balconies 15.2 m<sup>2</sup> and 8.6 m<sup>2</sup>.

**Apartment Three-bedroom (4+kk)** 