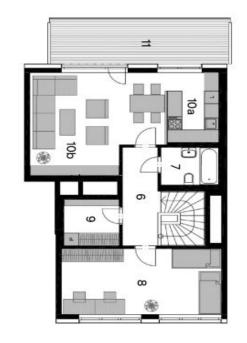

The entrance level (7th floor) consists of 2 bedrooms, one of which has access to the **terrace** and the other to the **balcony**, as well as a bathroom with a toilet, a closet, and an entrance hall. On the upper level is a living room with a kitchen and **large balcony**, a bedroom, a **walk-in wardrobe**, and a bathroom with a toilet. The terrace offers unobstructed views of the center of Brno with its dominant feature – **the Cathedral of St. Peter and Paul.** 

### 119.9 m², Brno-město, Trnitá, Fuchsova

Užitná plocha v 9.NP Balkon Pokoj Šatna Obytný prostor Chodba Kuchyňský kout Koupelna + WC

66,3 m<sup>2</sup> 6,7 m<sup>2</sup> 4,1 m<sup>2</sup> 19,8 m<sup>2</sup> 4,9 m<sup>2</sup> 6,8 m<sup>2</sup> 24,0 m<sup>2</sup>

9. NP