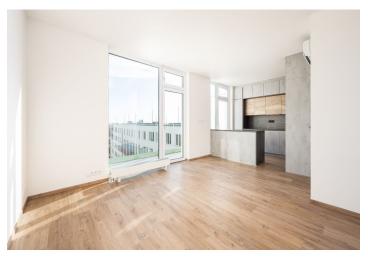

\* Area of the unit according to the Civil Code. The area consists of the sum total area of the entire unit bounded by perimeter walls.

Thia air-conditioned duplex apartment with a large terrace, two balconies, and direct views of the Cathedral of St. Peter and Paul is located in the modern Palác Trnitá residential project in a dynamically developing district in the wider center of Brno, right next to the Galerie Vaňkovka shopping center. The as yet unused apartment is ready for immediate occupancy and includes 2 garage spaces and another can be purchased.

The entrance level (7th floor) consists of 2 bedrooms, one of which has access to the **terrace** and the other to the **balcony**, as well as a bathroom with a toilet, a closet, and an entrance hall. On the upper level is a living room with a kitchen and **large balcony**, a bedroom, a **walk-in wardrobe**, and a bathroom with a toilet. The terrace offers unobstructed views of the center of Brno with its dominant feature – **the Cathedral of St. Peter and Paul.** 