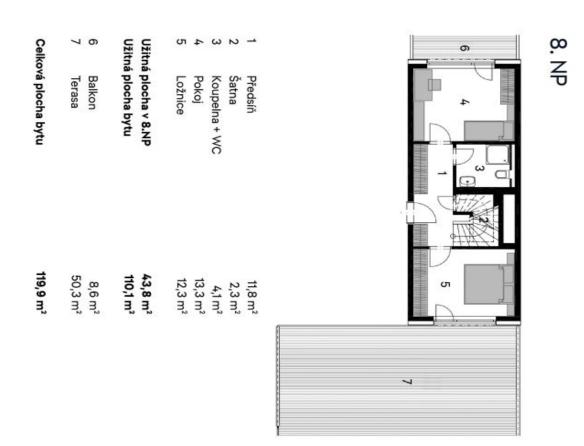

The entrance level (7th floor) consists of 2 bedrooms, one of which has access to the **terrace** and the other to the **balcony**, as well as a bathroom with a toilet, a closet, and an entrance hall. On the upper level is a living room with a kitchen and **large balcony**, a bedroom, a **walk-in wardrobe**, and a bathroom with a toilet. The terrace offers unobstructed views of the center of Brno with its dominant feature – **the Cathedral of St. Peter and Paul.** 

Floor area 119.9 m<sup>2</sup>, terrace 50.3 m<sup>2</sup>, balconies 15.2 m<sup>2</sup> and 8.6 m<sup>2</sup>.

**Apartment Three-bedroom (4+kk)** 