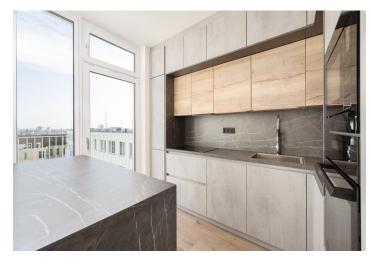

The apartment, approved in 2022, is air-conditioned, equipped with a built-in wardrobe in the entrance hall and a Schüller German kitchen with a cooking island, a filter battery, and high-end Electrolux appliances (including an 80 cm wide induction hob), a fully equipped dressing room with a washing machine and AEG dryer. Facilities include plastic windows and balcony doors with insulating double and triple glazing and with a preparation for shading, central heating, and an entrance and access to the building via a chip. The purchase price includes a cellar and 2 garage spaces located near the elevator, and residents of this energy-efficient building also have access to a shared garden. It is possible to purchase another 2 garage spaces for the apartment.