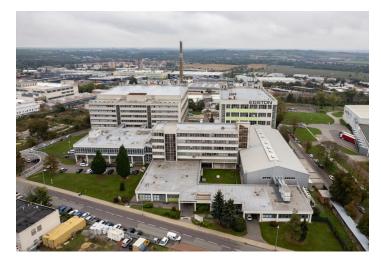

### Ask for price

An offer of an industrial complex with its own energy center in the southern part of Znojmo, near the Austrian border. A significant portion of the buildings is leased for production or storage purposes. The complex is easily accessible for freight vehicles and is located near highways E53/E59 and a freight railway station.

#### Key investment criteria:

- multi-functional area for production, storage, and business purposes with its own energy center, offices, canteen, and gatehouse
- it is accessible via a paved road and connected to all utility networks
- the complex includes several separate buildings, **regularly maintained**, aged 6-49 years
- outdoor parking area
- convenient location in the industrial part of **Znojmo**, 52 km southwest of **Brno**, 10 km from the border with **Austria**

#### Property description:

- 001 Production building
  - o 5 floors, total area of 13,423 m<sup>2</sup>
  - $\circ\,$  floor construction height: ground floor 4.17 m, 1st-3rd floors 6.60 m, 4th floor 6.9 m
  - floors: concrete in the production area, ceramic and PVC in the hygienic area
  - equipment: 4 freight elevators and a passenger elevator, sanitary facilities and changing rooms, heating with a steam and hot water system
  - use: workshop and machine rooms, storage rooms on the ground floor
  - o leased until 9/30/2026
  - ground floor part in the shape of the U letter, connected to the highrise building, total area of 2,720 m²
  - structural height of floors: 1st underground floor 4.80 m, ground floor
    4.10 m, 1st-3rd floors 3.3 m, 4th floor 3.6 m, 5th floor 4.1 m, 6th floor
    1.85 m
  - equipment: passenger elevator with a load capacity of 500 kg, entrance hall with a concierge and visitor's room, areas for relaxation and gathering, sanitary facilities