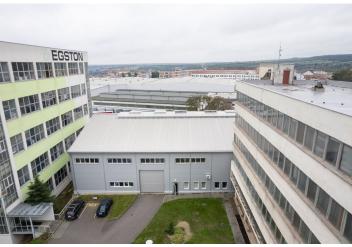

### Ask for price

An offer of an industrial complex with its own energy center in the southern part of Znojmo, near the Austrian border. A significant portion of the buildings is leased for production or storage purposes. The complex is easily accessible for freight vehicles and is located near highways E53/E59 and a freight railway station.

#### Key investment criteria:

- multi-functional area for production, storage, and business purposes with its own energy center, offices, canteen, and gatehouse
- it is accessible via a paved road and connected to all utility networks
- the complex includes several separate buildings, **regularly maintained**, aged 6-49 years
- outdoor parking area
- convenient location in the industrial part of **Znojmo**, 52 km southwest of **Brno**, 10 km from the border with **Austria**

#### Property description:

- 001 Production building
  - o 5 floors, total area of 13,423 m<sup>2</sup>
  - $\circ\,$  floor construction height: ground floor 4.17 m, 1st-3rd floors 6.60 m, 4th floor 6.9 m
  - floors: concrete in the production area, ceramic and PVC in the hygienic area
  - equipment: 4 freight elevators and a passenger elevator, sanitary facilities and changing rooms, heating with a steam and hot water system
  - use: workshop and machine rooms, storage rooms on the ground floor
  - o leased until 9/30/2026
  - ground floor part in the shape of the U letter, connected to the highrise building, total area of 2,720 m²
  - structural height of floors: 1st underground floor 4.80 m, ground floor
    4.10 m, 1st-3rd floors 3.3 m, 4th floor 3.6 m, 5th floor 4.1 m, 6th floor
    1.85 m
  - equipment: passenger elevator with a load capacity of 500 kg, entrance hall with a concierge and visitor's room, areas for relaxation and gathering, sanitary facilities