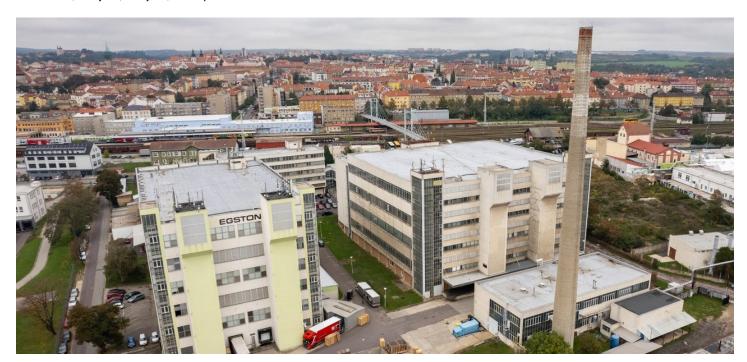

### Ask for price

An offer of an industrial complex with its own energy center in the southern part of Znojmo, near the Austrian border. A significant portion of the buildings is leased for production or storage purposes. The complex is easily accessible for freight vehicles and is located near highways E53/E59 and a freight railway station.

#### Key investment criteria:

- multi-functional area for production, storage, and business purposes with its own energy center, offices, canteen, and gatehouse
- it is accessible via a paved road and connected to all utility networks
- the complex includes several separate buildings, **regularly maintained**, aged 6-49 years
- outdoor parking area
- convenient location in the industrial part of **Znojmo**, 52 km southwest of **Brno**, 10 km from the border with **Austria**

#### Property description:

- 001 Production building
  - o 5 floors, total area of 13,423 m<sup>2</sup>
  - $\circ\,$  floor construction height: ground floor 4.17 m, 1st-3rd floors 6.60 m, 4th floor 6.9 m
  - floors: concrete in the production area, ceramic and PVC in the hygienic area
  - equipment: 4 freight elevators and a passenger elevator, sanitary facilities and changing rooms, heating with a steam and hot water system
  - use: workshop and machine rooms, storage rooms on the ground floor
  - o leased until 9/30/2026
  - ground floor part in the shape of the U letter, connected to the highrise building, total area of 2,720 m²
  - structural height of floors: 1st underground floor 4.80 m, ground floor
    4.10 m, 1st-3rd floors 3.3 m, 4th floor 3.6 m, 5th floor 4.1 m, 6th floor
    1.85 m
  - equipment: passenger elevator with a load capacity of 500 kg, entrance hall with a concierge and visitor's room, areas for relaxation and gathering, sanitary facilities