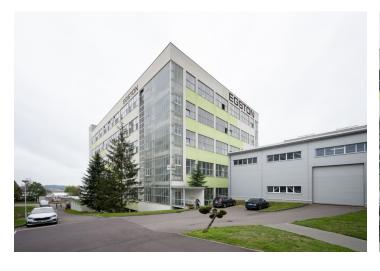

### Ask for price

An offer of an industrial complex with its own energy center in the southern part of Znojmo, near the Austrian border. A significant portion of the buildings is leased for production or storage purposes. The complex is easily accessible for freight vehicles and is located near highways E53/E59 and a freight railway station.

#### Key investment criteria:

- multi-functional area for production, storage, and business purposes with its own energy center, offices, canteen, and gatehouse
- it is accessible via a paved road and connected to all utility networks
- the complex includes several separate buildings, **regularly maintained**, aged 6-49 years
- outdoor parking area
- convenient location in the industrial part of **Znojmo**, 52 km southwest of **Brno**, 10 km from the border with **Austria**

#### Property description:

- 001 Production building
  - o 5 floors, total area of 13,423 m<sup>2</sup>
  - $\circ\,$  floor construction height: ground floor 4.17 m, 1st-3rd floors 6.60 m, 4th floor 6.9 m
  - floors: concrete in the production area, ceramic and PVC in the hygienic area
  - equipment: 4 freight elevators and a passenger elevator, sanitary facilities and changing rooms, heating with a steam and hot water system
  - use: workshop and machine rooms, storage rooms on the ground floor
  - o leased until 9/30/2026
  - ground floor part in the shape of the U letter, connected to the highrise building, total area of 2,720 m²
  - structural height of floors: 1st underground floor 4.80 m, ground floor
    4.10 m, 1st-3rd floors 3.3 m, 4th floor 3.6 m, 5th floor 4.1 m, 6th floor
    1.85 m
  - equipment: passenger elevator with a load capacity of 500 kg, entrance hall with a concierge and visitor's room, areas for relaxation and gathering, sanitary facilities