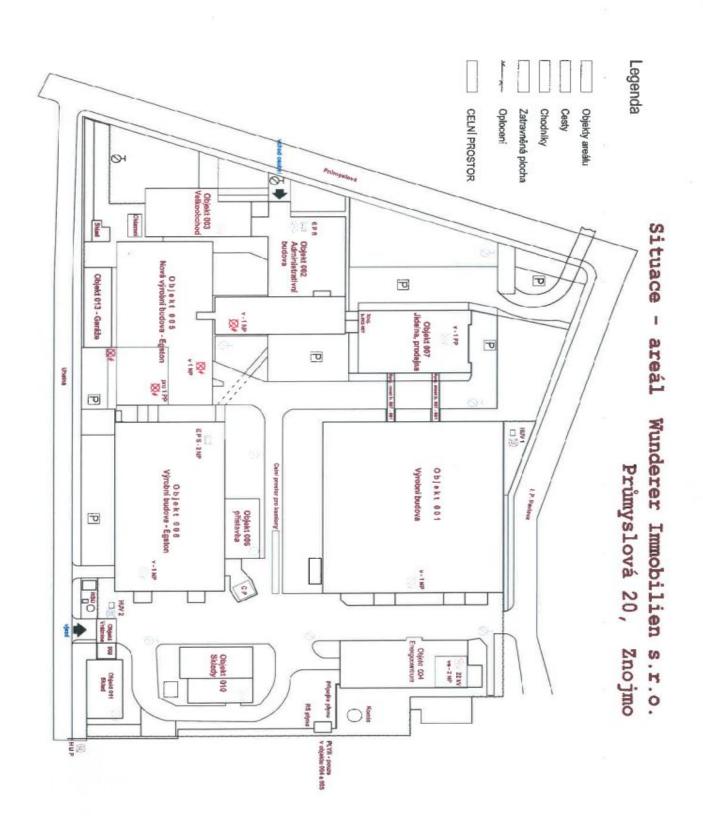

#### Property description:

- 001 Production building
  - o 5 floors, total area of 13,423 m<sup>2</sup>
  - $\circ\,$  floor construction height: ground floor 4.17 m, 1st-3rd floors 6.60 m, 4th floor 6.9 m
  - floors: concrete in the production area, ceramic and PVC in the hygienic area
  - equipment: 4 freight elevators and a passenger elevator, sanitary facilities and changing rooms, heating with a steam and hot water system
  - use: workshop and machine rooms, storage rooms on the ground floor
  - o leased until 9/30/2026
  - ground floor part in the shape of the U letter, connected to the highrise building, total area of 2,720 m²
  - structural height of floors: 1st underground floor 4.80 m, ground floor
    4.10 m, 1st-3rd floors 3.3 m, 4th floor 3.6 m, 5th floor 4.1 m, 6th floor
    1.85 m
  - equipment: passenger elevator with a load capacity of 500 kg, entrance hall with a concierge and visitor's room, areas for relaxation and gathering, sanitary facilities

Ask for price

use: offices and operating rooms on the 1st-4th floors

- leased until 9/30/2026
  - 2 above-ground and 1 underground floors, total area of 1,100 m<sup>2</sup>
  - structural height of floors: 1.underground-ground floors 4.8 m, 1st floor
    5.5 m
  - floors: concrete, ceramic tiles in the dressing room, washroom, and toilet
  - facilities: new gas boiler
  - use: on the ground floor a boiler room, water treatment plant, compressor room, LV substation, warehouses, workshops, and sanitary equipment, on the 1st floor a HV substation, offices, laboratory, dressing room with a washroom and hygiene equipment, on the 1st underground floor condensate tank
  - 2 floors, total area of 2,116 m2
  - structural height of floors: 1st underground floor 5.2 m, ground floor 8.3 m
  - equipment: ridge skylight for natural lighting, administrative and sanitary facilities
  - use: production premises
  - leased until 5/31/2032
  - 6 above-ground floors, total area of 13,734 m<sup>2</sup>
  - structural height of all floors: 5.4 m
  - structural height of the extension ceiling: 6.2 m
  - floors: concrete with a cast sadurite top layer, ceramic tiles in the sanitary area
  - equipment: passenger elevator (capacity 500 kg), 2 freight elevators (capacity 5,000 kg), cargo ramp
  - use: production areas, storage areas, offices and sanitary facilities,
    HVAC machine rooms
  - rented until 9/30/2026.
  - 2 above-ground and 1 underground floors, total area of 1,600 m<sup>2</sup>
  - floors: ceramic and partly concrete in the basement
  - equipment: 2 staircases, standard kitchen equipment, sanitary facilities, air-conditioning
  - use: on the 1st underground floor are storage areas, **cold rooms**, food preparation rooms, on the ground floor is **a kitchen with storage areas**, on the 1st floor is a **canteen**
  - leased for an indefinite period with a notice period of 3 months
- the purchase price also includes other smaller storage areas, garages, a gatehouse, a brick chimney and an outdoor parking area Location