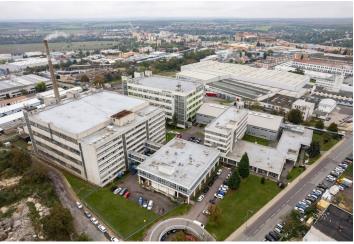

### Ask for price

An offer of an industrial complex with its own energy center in the southern part of Znojmo, near the Austrian border. A significant portion of the buildings is leased for production or storage purposes. The complex is easily accessible for freight vehicles and is located near highways E53/E59 and a freight railway station.

#### Key investment criteria:

- multi-functional area for production, storage, and business purposes with its own energy center, offices, canteen, and gatehouse
- it is accessible via a paved road and connected to all utility networks
- the complex includes several separate buildings, **regularly maintained**, aged 6-49 years
- outdoor parking area
- convenient location in the industrial part of **Znojmo**, 52 km southwest of **Brno**, 10 km from the border with **Austria**

#### Property description:

- 001 Production building
  - o 5 floors, total area of 13,423 m<sup>2</sup>
  - $\circ\,$  floor construction height: ground floor 4.17 m, 1st-3rd floors 6.60 m, 4th floor 6.9 m
  - floors: concrete in the production area, ceramic and PVC in the hygienic area
  - equipment: 4 freight elevators and a passenger elevator, sanitary facilities and changing rooms, heating with a steam and hot water system
  - use: workshop and machine rooms, storage rooms on the ground floor
  - o leased until 9/30/2026
  - ground floor part in the shape of the U letter, connected to the highrise building, total area of 2,720 m²
  - structural height of floors: 1st underground floor 4.80 m, ground floor
    4.10 m, 1st-3rd floors 3.3 m, 4th floor 3.6 m, 5th floor 4.1 m, 6th floor
    1.85 m
  - equipment: passenger elevator with a load capacity of 500 kg, entrance hall with a concierge and visitor's room, areas for relaxation and gathering, sanitary facilities