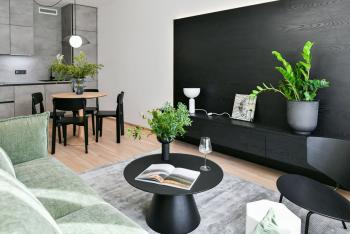

The interior features a living room with a fully fitted open plan kitchen and a dining area, a bedroom with built-in wardrobes, a bathroom (bathtub, toilet), a fitted **walk-in closet**, and an entrance hall with built-in wardrobes.

Heat recovery ventilation, hardwood floors, tiles, French windows, central heating, dishwasher, induction cooktop, microwave oven, **cellar**. A **garage parking** space is included.

Available from

\* Area of the unit according to the Civil Code. The area consists of the sum total area of the entire unit bounded by perimeter walls.