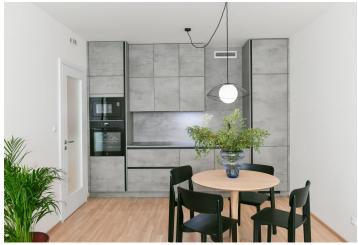

The interior features a living room with a fully fitted open plan kitchen and a dining area, a bedroom with built-in wardrobes, a bathroom (bathtub, toilet), a fitted **walk-in closet**, and an entrance hall with built-in wardrobes.

Heat recovery ventilation, hardwood floors, tiles, French windows, central heating, dishwasher, induction cooktop, microwave oven, **cellar**. A **garage parking** space is included.

Available from

\* Area of the unit according to the Civil Code. The area consists of the sum total area of the entire unit bounded by perimeter walls.