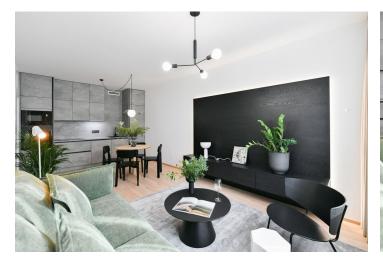

The interior features a living room with a fully fitted open plan kitchen and a dining area, a bedroom with built-in wardrobes, a bathroom (bathtub, toilet), a fitted **walk-in closet**, and an entrance hall with built-in wardrobes.

Heat recovery ventilation, hardwood floors, tiles, French windows, central heating, dishwasher, induction cooktop, microwave oven, **cellar**. A **garage parking** space is included.

Available from

\* Area of the unit according to the Civil Code. The area consists of the sum total area of the entire unit bounded by perimeter walls.