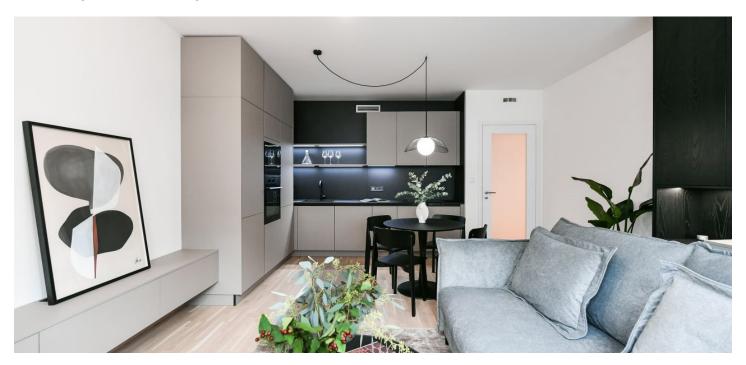

The interior features a living room with a fully fitted open plan kitchen and a dining area, a bedroom with built-in wardrobes, a bathroom (walk-in shower, toilet), and an entrance hall with built-in wardrobes.

**Heat recovery ventilation, hardwood floors,** tiles, French windows, central heating, dishwasher, induction cooktop, microwave oven, **cellar**. A **garage parking** space is included.