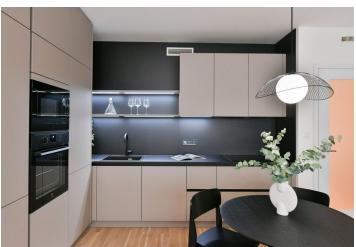

The interior features a living room with a fully fitted open plan kitchen and a dining area, a bedroom with built-in wardrobes, a bathroom (walk-in shower, toilet), and an entrance hall with built-in wardrobes.

**Heat recovery ventilation, hardwood floors,** tiles, French windows, central heating, dishwasher, induction cooktop, microwave oven, **cellar**. A **garage parking** space is included.