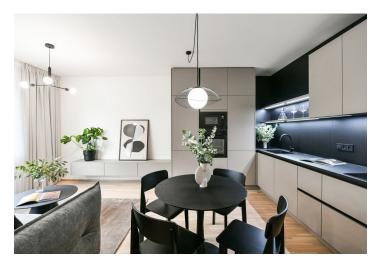

The interior features a living room with a fully fitted open plan kitchen and a dining area, a bedroom with built-in wardrobes, a bathroom (walk-in shower, toilet), and an entrance hall with built-in wardrobes.

**Heat recovery ventilation, hardwood floors,** tiles, French windows, central heating, dishwasher, induction cooktop, microwave oven, **cellar**. A **garage parking** space is included.