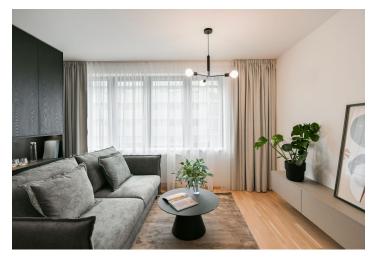

The interior features a living room with a fully fitted open plan kitchen and a dining area, a bedroom with built-in wardrobes, a bathroom (walk-in shower, toilet), and an entrance hall with built-in wardrobes.