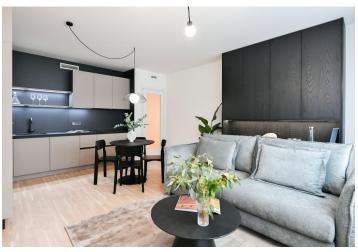

The interior features a living room with a fully fitted open plan kitchen and a dining area, a bedroom with built-in wardrobes, a bathroom (walk-in shower, toilet), and an entrance hall with built-in wardrobes.

**Heat recovery ventilation, hardwood floors,** tiles, French windows, central heating, dishwasher, induction cooktop, microwave oven, **cellar**. A **garage parking** space is included.