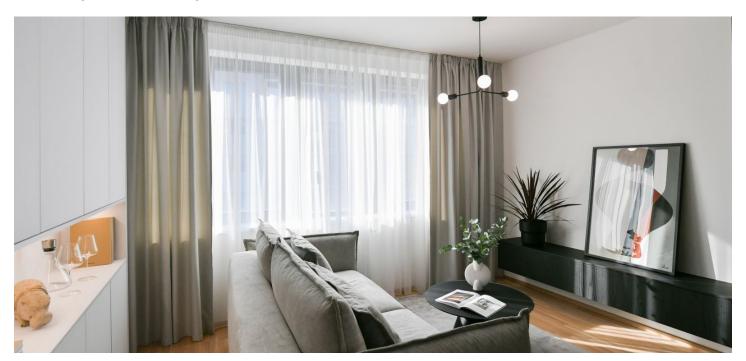

The interior features a living room with a fully fitted open plan kitchen and dining area, a bedroom with built-in wardrobes, a bathroom (walk-in shower, toilet), and an entrance hall with built-in wardrobes.

**Heat recovery ventilation, hardwood floors,** tiles, French windows, central heating, dishwasher, induction cooktop, microwave oven, **cellar**. A **garage parking** space is included.