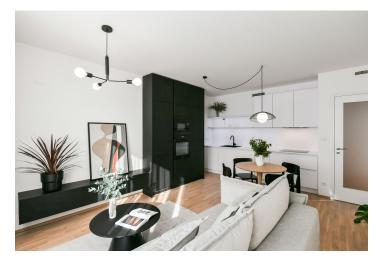

The interior features a living room with a fully fitted open plan kitchen and dining area, a bedroom with built-in wardrobes, a bathroom (walk-in shower, toilet), and an entrance hall with built-in wardrobes.

**Heat recovery ventilation, hardwood floors,** tiles, French windows, central heating, dishwasher, induction cooktop, microwave oven, **cellar**. A **garage parking** space is included.