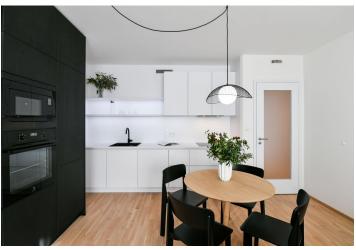

The interior features a living room with a fully fitted open plan kitchen and dining area, a bedroom with built-in wardrobes, a bathroom (walk-in shower, toilet), and an entrance hall with built-in wardrobes.

**Heat recovery ventilation, hardwood floors,** tiles, French windows, central heating, dishwasher, induction cooktop, microwave oven, **cellar**. A **garage parking** space is included.