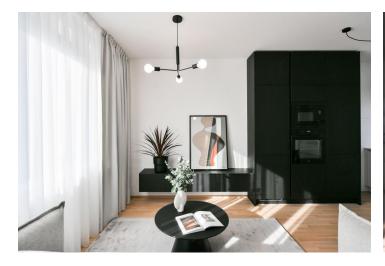

The interior features a living room with a fully fitted open plan kitchen and dining area, a bedroom with built-in wardrobes, a bathroom (walk-in shower, toilet), and an entrance hall with built-in wardrobes.

**Heat recovery ventilation, hardwood floors,** tiles, French windows, central heating, dishwasher, induction cooktop, microwave oven, **cellar**. A **garage parking** space is included.