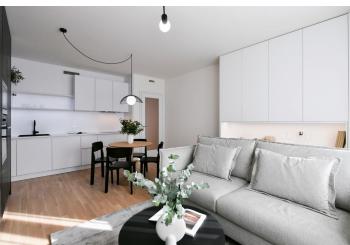

The interior features a living room with a fully fitted open plan kitchen and dining area, a bedroom with built-in wardrobes, a bathroom (walk-in shower, toilet), and an entrance hall with built-in wardrobes.

**Heat recovery ventilation, hardwood floors,** tiles, French windows, central heating, dishwasher, induction cooktop, microwave oven, **cellar**. A **garage parking** space is included.