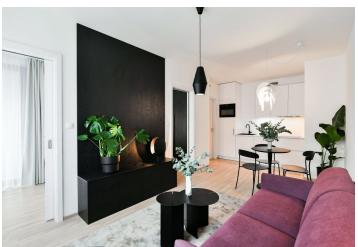

## Rented

This brand new fully furnished 1-bedroom apartment with a balcony is situated on the first floor in the Smíchov City residence - a new building with a lift and parking. Located close to the Anděl commercial center in Smíchov, in a newly arising district with a pedestrian zone, with great accessibility by metro and tram, and easy reach of the French School, the Smíchov and Výtoň embankments, several sports grounds, rich amenities and services, the Anděl metro station, and the Na Knížecí bus terminal.

The interior features a living room with a fully fitted open plan kitchen and a dining area, a bedroom with built-in wardrobes and a **balcony** facing the quiet courtyard, a bathroom (walk-in shower, toilet), and an entrance hall with built-in wardrobes.

**Heat recovery ventilation**, **hardwood floors**, tiles, French windows, central heating, dishwasher, induction cooktop, microwave oven, **cellar**.