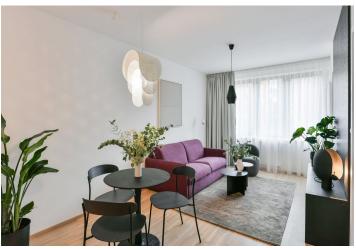

## Rented

This brand new fully furnished 1-bedroom apartment with a balcony is situated on the first floor in the Smíchov City residence - a new building with a lift and parking. Located close to the Anděl commercial center in Smíchov, in a newly arising district with a pedestrian zone, with great accessibility by metro and tram, and easy reach of the French School, the Smíchov and Výtoň embankments, several sports grounds, rich amenities and services, the Anděl metro station, and the Na Knížecí bus terminal.

The interior features a living room with a fully fitted open plan kitchen and a dining area, a bedroom with built-in wardrobes and a **balcony** facing the quiet courtyard, a bathroom (walk-in shower, toilet), and an entrance hall with built-in wardrobes.

**Heat recovery ventilation**, **hardwood floors**, tiles, French windows, central heating, dishwasher, induction cooktop, microwave oven, **cellar**.