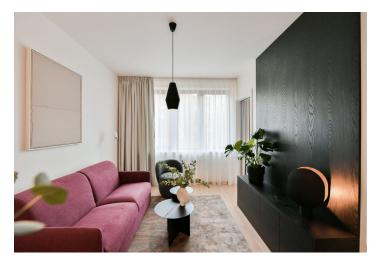

## Rented

This brand new fully furnished 1-bedroom apartment with a balcony is situated on the first floor in the Smíchov City residence - a new building with a lift and parking. Located close to the Anděl commercial center in Smíchov, in a newly arising district with a pedestrian zone, with great accessibility by metro and tram, and easy reach of the French School, the Smíchov and Výtoň embankments, several sports grounds, rich amenities and services, the Anděl metro station, and the Na Knížecí bus terminal.

The interior features a living room with a fully fitted open plan kitchen and a dining area, a bedroom with built-in wardrobes and a **balcony** facing the quiet courtyard, a bathroom (walk-in shower, toilet), and an entrance hall with built-in wardrobes.

**Heat recovery ventilation**, **hardwood floors**, tiles, French windows, central heating, dishwasher, induction cooktop, microwave oven, **cellar**.