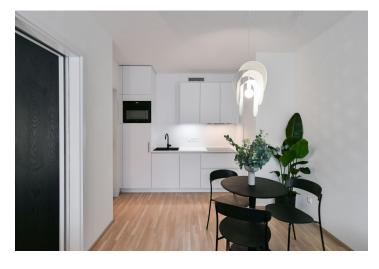

The interior features a living room with a fully fitted open plan kitchen and a dining area, a bedroom with built-in wardrobes and a **balcony** facing the quiet courtyard, a bathroom (walk-in shower, toilet), and an entrance hall with built-in wardrobes.

**Heat recovery ventilation**, **hardwood floors**, tiles, French windows, central heating, dishwasher, induction cooktop, microwave oven, **cellar**.