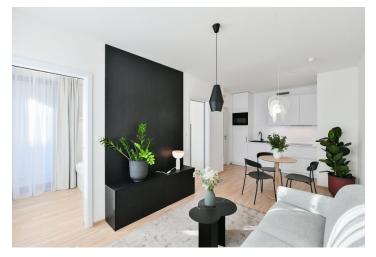

The interior features a living room with a fully fitted open plan kitchen and a dining area, a bedroom with built-in wardrobes and a balcony facing the quiet courtyard, a bathroom (walk-in shower, toilet), and an entrance hall with built-in wardrobes.

Heat recovery ventilation, hardwood floors, tiles, French windows, central heating, dishwasher, induction cooktop, microwave oven, cellar.