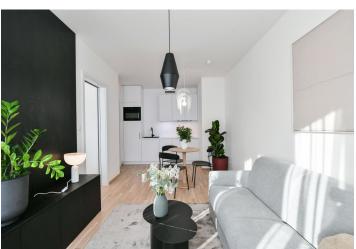

\* Area of the unit according to the Civil Code. The area consists of the sum total area of the entire unit bounded by perimeter walls.

This brand new fully furnished 1-bedroom apartment with a balcony is situated on the second floor in the Smíchov City residence - a new building with a lift and parking. Located close to the Anděl commercial center in Smíchov, in a newly arising district with a pedestrian zone, with great accessibility by metro and tram, and easy reach of the French School, the Smíchov and Výtoň embankments, several sports grounds, rich amenities and services, the Anděl metro station, and the Na Knížecí bus terminal.

The interior features a living room with a fully fitted open plan kitchen and a dining area, a bedroom with built-in wardrobes and a balcony facing the quiet courtyard, a bathroom (walk-in shower, toilet), and an entrance hall with built-in wardrobes.

Heat recovery ventilation, hardwood floors, tiles, French windows, central heating, dishwasher, induction cooktop, microwave oven, cellar.