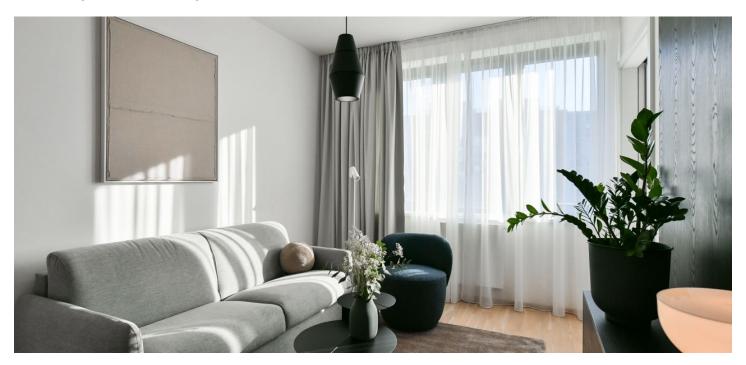

The interior features a living room with a fully fitted open plan kitchen and a dining area, a bedroom with built-in wardrobes and a balcony facing the quiet courtyard, a bathroom (walk-in shower, toilet), and an entrance hall with built-in wardrobes.

Heat recovery ventilation, hardwood floors, tiles, French windows, central heating, dishwasher, induction cooktop, microwave oven, cellar.