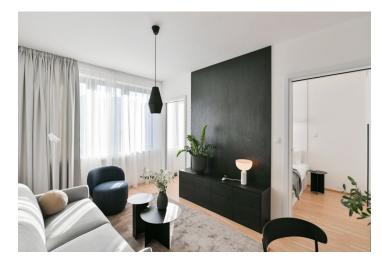

The interior features a living room with a fully fitted open plan kitchen and a dining area, a bedroom with built-in wardrobes and a balcony facing the quiet courtyard, a bathroom (walk-in shower, toilet), and an entrance hall with built-in wardrobes.

Heat recovery ventilation, hardwood floors, tiles, French windows, central heating, dishwasher, induction cooktop, microwave oven, cellar.