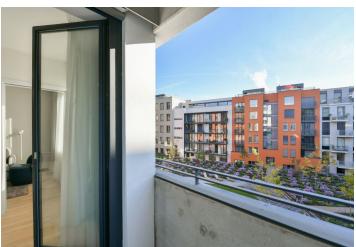

## **Apartment One-bedroom (2+kk)**

Rented

42.2 m², Prague 5, Smíchov, Albrightové

| Total area       | 45 m²                                                                                                                                          |
|------------------|------------------------------------------------------------------------------------------------------------------------------------------------|
| Floor area*      | 42 m²                                                                                                                                          |
| Balcony          | 3 m²                                                                                                                                           |
| Parking          | _                                                                                                                                              |
| Cellar           | 3 m²                                                                                                                                           |
| Service price    | Monthly deposit for services,<br>water, and heating: CZK<br>3,500 for one peron, extra<br>person CZK 800. Electricity is<br>billed separately. |
| PENB             | G                                                                                                                                              |
| Reference number | 106434                                                                                                                                         |
| Available from   | Immediately                                                                                                                                    |
| -                |                                                                                                                                                |

\* Area of the unit according to the Civil Code. The area consists of the sum total area of the entire unit bounded by perimeter walls.

This brand new fully furnished 1-bedroom apartment with a balcony is situated on the second floor in the Smíchov City residence - a new building with a lift and parking. Located close to the Anděl commercial center in Smíchov, in a newly arising district with a pedestrian zone, with great accessibility by metro and tram, and easy reach of the French School, the Smíchov and Výtoň embankments, several sports grounds, rich amenities and services, the Anděl metro station, and the Na Knížecí bus terminal.