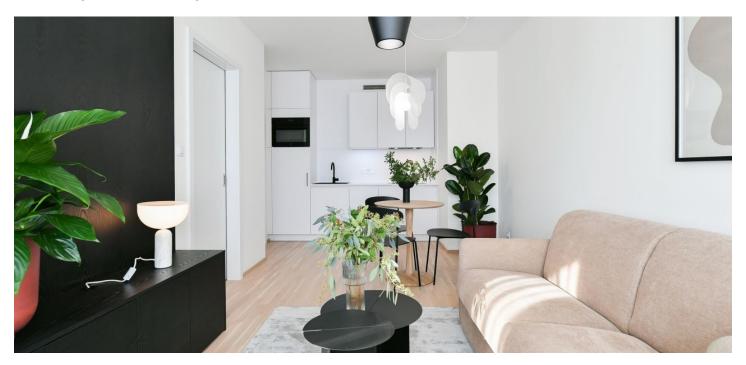

\* Area of the unit according to the Civil Code. The area consists of the sum total area of the entire unit bounded by perimeter walls.

This brand new fully furnished 1-bedroom apartment with a balcony is situated on the third floor in the Smíchov City residence - a new building with a lift and parking. Located close to the Anděl commercial center in Smíchov, in a newly arising district with a pedestrian zone, with great accessibility by metro and tram, and easy reach of the French School, the Smíchov and Výtoň embankments, several sports grounds, rich amenities and services, the Anděl metro station, and the Na Knížecí bus terminal.

The interior features a living room with a fully fitted open plan kitchen and a dining area, a bedroom with built-in wardrobes and a **balcony** facing the quiet courtyard, a bathroom (walk-in shower, toilet), and an entrance hall with built-in wardrobes.

**Heat recovery ventilation, hardwood floors**, tiles, French windows, central heating, dishwasher, induction cooktop, microwave oven, **cellar**.