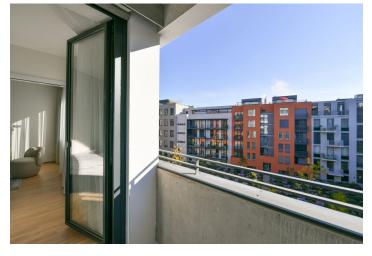

\* Area of the unit according to the Civil Code. The area consists of the sum total area of the entire unit bounded by perimeter walls.

This brand new fully furnished 1-bedroom apartment with a balcony is situated on the third floor in the Smíchov City residence - a new building with a lift and parking. Located close to the Anděl commercial center in Smíchov, in a newly arising district with a pedestrian zone, with great accessibility by metro and tram, and easy reach of the French School, the Smíchov and Výtoň embankments, several sports grounds, rich amenities and services, the Anděl metro station, and the Na Knížecí bus terminal.

The interior features a living room with a fully fitted open plan kitchen and a dining area, a bedroom with built-in wardrobes and a **balcony** facing the quiet courtyard, a bathroom (walk-in shower, toilet), and an entrance hall with built-in wardrobes.