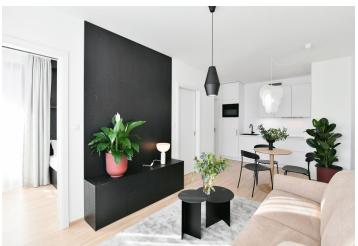

\* Area of the unit according to the Civil Code. The area consists of the sum total area of the entire unit bounded by perimeter walls.

This brand new fully furnished 1-bedroom apartment with a balcony is situated on the third floor in the Smíchov City residence - a new building with a lift and parking. Located close to the Anděl commercial center in Smíchov, in a newly arising district with a pedestrian zone, with great accessibility by metro and tram, and easy reach of the French School, the Smíchov and Výtoň embankments, several sports grounds, rich amenities and services, the Anděl metro station, and the Na Knížecí bus terminal.

The interior features a living room with a fully fitted open plan kitchen and a dining area, a bedroom with built-in wardrobes and a **balcony** facing the quiet courtyard, a bathroom (walk-in shower, toilet), and an entrance hall with built-in wardrobes.

**Heat recovery ventilation, hardwood floors**, tiles, French windows, central heating, dishwasher, induction cooktop, microwave oven, **cellar**.