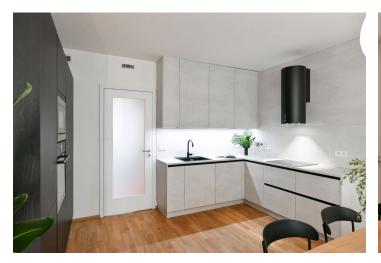

The interior features a spacious living room with a fully fitted open plan kitchen, a dining area and **balcony** access, 2 bedrooms with built-in wardrobes and a shared **balcony** facing a quiet green courtyard, a fitted **walk-in closet**, a bathroom (bathtub, French window with balcony access), a separate toilet, and an entrance hall with built-in wardrobes.

Heat recovery ventilation, hardwood floors, tiles, French windows, central heating, dishwasher, induction cooktop, microwave oven, **cellar**. A **garage parking** space is included.

\* Area of the unit according to the Civil Code. The area consists of the sum total area of the entire unit bounded by perimeter walls.