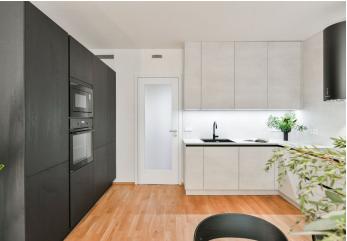

The interior features a spacious living room with a fully fitted open plan kitchen, a dining area and **balcony** access, 2 bedrooms with built-in wardrobes and a shared **balcony** facing a quiet green courtyard, a fitted **walk-in closet**, a bathroom (bathtub, French window with balcony access), a separate toilet, and an entrance hall with built-in wardrobes.

Heat recovery ventilation, hardwood floors, tiles, French windows, central heating, dishwasher, induction cooktop, microwave oven, **cellar**. A **garage parking** space is included.

\* Area of the unit according to the Civil Code. The area consists of the sum total area of the entire unit bounded by perimeter walls.