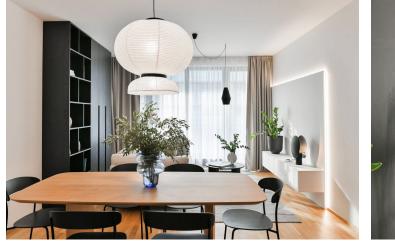

The interior features a spacious living room with a fully fitted open plan kitchen, a dining area and **balcony** access, 2 bedrooms with built-in wardrobes and a shared **balcony** facing a quiet green courtyard, a fitted **walk-in closet**, a bathroom (bathtub, French window with balcony access), a separate toilet, and an entrance hall with built-in wardrobes.