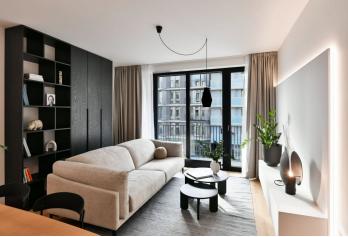

This brand new fully furnished 2-bedroom apartment with 2 balconies is situated on the second floor in the Smíchov City residence - a new building with a lift and parking. Located close to the Anděl commercial center in Smíchov, in a newly arising district with a pedestrian zone, with great accessibility by metro and tram, and easy reach of the French School, the Smíchov and Výtoň embankments, several sports grounds, rich amenities and services, the Anděl metro station, and the Na Knížecí bus terminal.

The interior features a spacious living room with a fully fitted open plan kitchen, a dining area and **balcony** access, 2 bedrooms with built-in wardrobes and a shared **balcony** facing a quiet green courtyard, a fitted **walk-in closet**, a bathroom (bathtub, French window with balcony access), a separate toilet, and an entrance hall with built-in wardrobes.

Heat recovery ventilation, hardwood floors, tiles, French windows, central heating, dishwasher, induction cooktop, microwave oven, **cellar**. A **garage parking** space is included.

\* Area of the unit according to the Civil Code. The area consists of the sum total area of the entire unit bounded by perimeter walls.