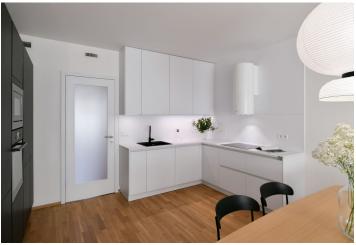

The interior features a spacious living room with a fully fitted open plan kitchen, a dining area and balcony access, 2 bedrooms with built-in wardrobes and a shared balcony facing a quiet green courtyard, a fitted walk-in closet, a bathroom (bathtub, French window with balcony access), a separate toilet, and an entrance hall with built-in wardrobes.

Heat recovery ventilation, hardwood floors, tiles, French windows, central heating, dishwasher, induction cooktop, microwave oven, cellar. A garage parking space is included.