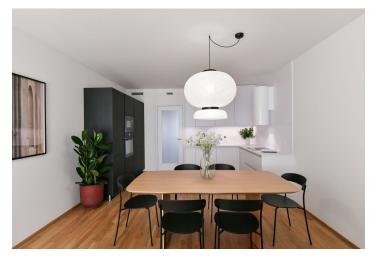

The interior features a spacious living room with a fully fitted open plan kitchen, a dining area and balcony access, 2 bedrooms with built-in wardrobes and a shared balcony facing a quiet green courtyard, a fitted walk-in closet, a bathroom (bathtub, French window with balcony access), a separate toilet, and an entrance hall with built-in wardrobes.

Heat recovery ventilation, hardwood floors, tiles, French windows, central heating, dishwasher, induction cooktop, microwave oven, cellar. A garage parking space is included.