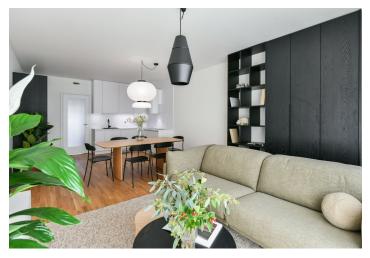

The interior features a spacious living room with a fully fitted open plan kitchen, a dining area and balcony access, 2 bedrooms with built-in wardrobes and a shared balcony facing a quiet green courtyard, a fitted walk-in closet, a bathroom (bathtub, French window with balcony access), a separate toilet, and an entrance hall with built-in wardrobes.

Heat recovery ventilation, hardwood floors, tiles, French windows, central heating, dishwasher, induction cooktop, microwave oven, cellar. A garage parking space is included.