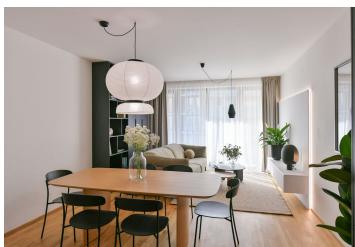

The interior features a spacious living room with a fully fitted open plan kitchen, a dining area and balcony access, 2 bedrooms with built-in wardrobes and a shared balcony facing a quiet green courtyard, a fitted walk-in closet, a bathroom (bathtub, French window with balcony access), a separate toilet, and an entrance hall with built-in wardrobes.

Heat recovery ventilation, hardwood floors, tiles, French windows, central heating, dishwasher, induction cooktop, microwave oven, cellar. A garage parking space is included.