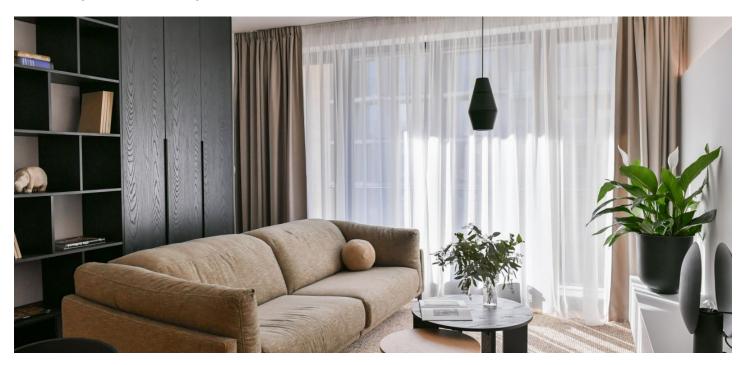

The interior features a spacious living room with a fully fitted open plan kitchen, a dining area and balcony access, 2 bedrooms with built-in wardrobes and a shared balcony facing a quiet green courtyard, a fitted walk-in closet, a bathroom (bathtub, French window with balcony access), a separate toilet, and an entrance hall with built-in wardrobes.

Heat recovery ventilation, hardwood floors, tiles, French windows, central heating, dishwasher, induction cooktop, microwave oven, cellar. A garage parking space is included.