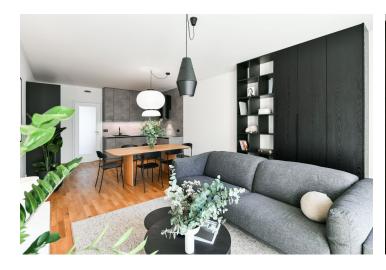

The interior features a spacious living room with a fully fitted open plan kitchen, a dining area and **balcony** access, 2 bedrooms with built-in wardrobes and a shared **balcony** facing a quiet green courtyard, a fitted **walk-in closet**, a bathroom (bathtub, French window with balcony access), a separate toilet, and an entrance hall with built-in wardrobes.

**Heat recovery ventilation, hardwood floors,** tiles, French windows, central heating, dishwasher, induction cooktop, microwave oven, **cellar**. A **garage parking** space is included.