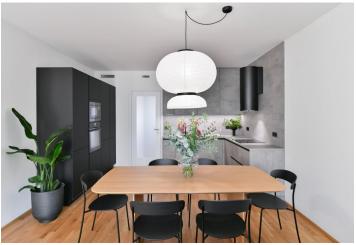

## Rented

This brand-new, fully furnished 2-bedroom apartment with 2 balconies is situated on the 4th floor in the Smíchov City residence - a new building with an elevator and parking.

Located close to the Anděl commercial center in Smíchov, in a newly arising district with a pedestrian zone, with great accessibility by metro and tram, and easy reach of the French School, the Smíchov and Výtoň embankments, several sports grounds, rich amenities and services, the Anděl metro station, and the Na Knížecí bus terminal.

The interior features a spacious living room with a fully fitted open plan kitchen, a dining area and **balcony** access, 2 bedrooms with built-in wardrobes and a shared **balcony** facing a quiet green courtyard, a fitted **walk-in closet**, a bathroom (bathtub, French window with balcony access), a separate toilet, and an entrance hall with built-in wardrobes.

**Heat recovery ventilation, hardwood floors,** tiles, French windows, central heating, dishwasher, induction cooktop, microwave oven, **cellar**. A **garage parking** space is included.