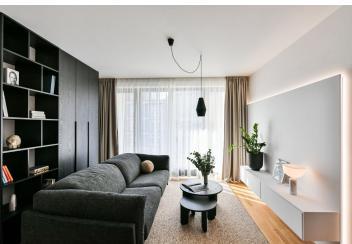

The interior features a spacious living room with a fully fitted open plan kitchen, a dining area and **balcony** access, 2 bedrooms with built-in wardrobes and a shared **balcony** facing a quiet green courtyard, a fitted **walk-in closet**, a bathroom (bathtub, French window with balcony access), a separate toilet, and an entrance hall with built-in wardrobes.

**Heat recovery ventilation, hardwood floors,** tiles, French windows, central heating, dishwasher, induction cooktop, microwave oven, **cellar**. A **garage parking** space is included.