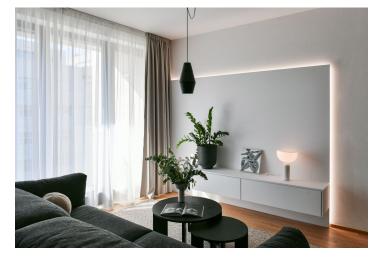

The interior features a spacious living room with a fully fitted open plan kitchen, a dining area and **balcony** access, 2 bedrooms with built-in wardrobes and a shared **balcony** facing a quiet green courtyard, a fitted **walk-in closet**, a bathroom (bathtub, French window with balcony access), a separate toilet, and an entrance hall with built-in wardrobes.

**Heat recovery ventilation, hardwood floors,** tiles, French windows, central heating, dishwasher, induction cooktop, microwave oven, **cellar**. A **garage parking** space is included.