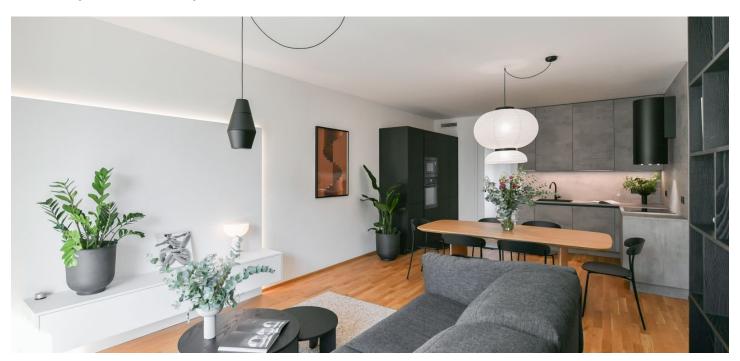

The interior features a spacious living room with a fully fitted open plan kitchen, a dining area and **balcony** access, 2 bedrooms with built-in wardrobes and a shared **balcony** facing a quiet green courtyard, a fitted **walk-in closet**, a bathroom (bathtub, French window with balcony access), a separate toilet, and an entrance hall with built-in wardrobes.

**Heat recovery ventilation, hardwood floors,** tiles, French windows, central heating, dishwasher, induction cooktop, microwave oven, **cellar**. A **garage parking** space is included.