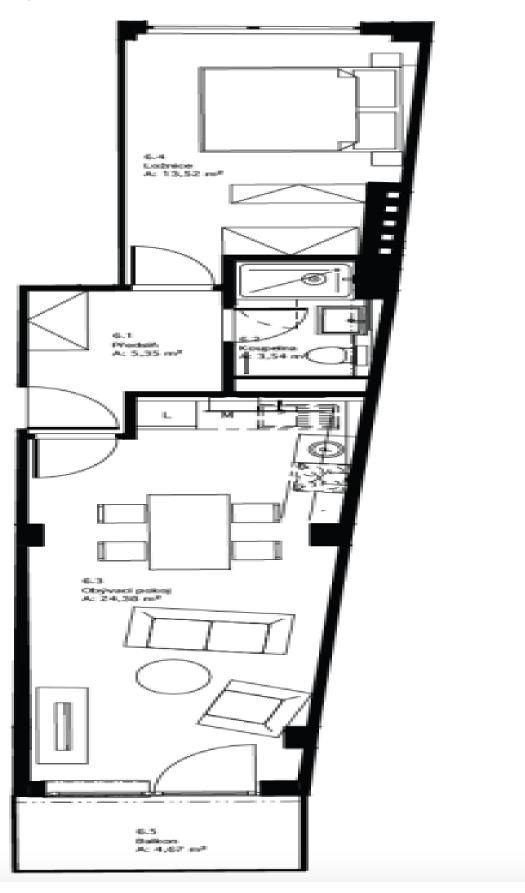

## Apartment One-bedroom (2+kk)

47 m², Prague 10, Vršovice, Ruská

| Total area       | 51 m²  |
|------------------|--------|
| Floor area*      | 47 m²  |
| Balcony          | 5 m²   |
| Parking          | -      |
| Cellar           | Yes    |
| PENB             | С      |
| Reference number | 106427 |

Floor area 46.79 m², balcony 4.67 m², cellar.

47 m², Prague 10, Vršovice, Ruská