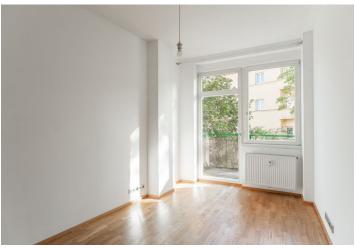

\* Size of the unit according to the Housing Act.
The area consists of the sum total of the internal area of every room.

This nicely renovated apartment with a balcony offering views of the treetops is located on the 1st floor of a fully renovated Functionalist building with an elevator in a popular residential area on the border of Vinohrady and Vršovice.

Sold

The layout of the apartment consists of a living room with a kitchen, 1 bedroom, a bathroom (shower, sink, toilet), and an entrance hall. The living room is connected to a south-facing balcony with views of the greenery in the courtyard.

The entire building was **expensively renovated** in 2015. The floors in the apartment are wooden as are the new windows; the entrance door is security; the heating is central. **The custom-made kitchen** is fully equipped and expanded by a central island. The unit comes with a **cellar**, and in the basement garages a 5-minute walk from the building you can **purchase a parking space** (CZK 1,450,000).