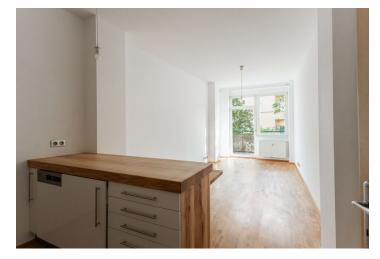

Sold

The layout of the apartment consists of a living room with a kitchen, 1 bedroom, a bathroom (shower, sink, toilet), and an entrance hall. The living room is connected to a south-facing balcony with views of the greenery in the courtyard.

The entire building was **expensively renovated** in 2015. The floors in the apartment are wooden as are the new windows; the entrance door is security; the heating is central. **The custom-made kitchen** is fully equipped and expanded by a central island. The unit comes with a **cellar**, and in the basement garages a 5-minute walk from the building you can **purchase a parking space** (CZK 1,450,000).