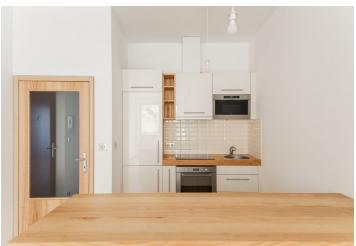

The entire building was **expensively renovated** in 2015. The floors in the apartment are wooden as are the new windows; the entrance door is security; the heating is central. **The custom-made kitchen** is fully equipped and expanded by a central island. The unit comes with a **cellar**, and in the basement garages a 5-minute walk from the building you can **purchase a parking space** (CZK 1,450,000).