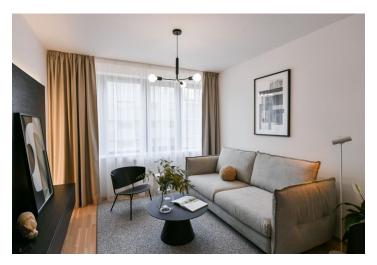

The interior features a living room with a fully fitted open plan kitchen and a dining area, a bedroom with built-in wardrobes, a bathroom (bathtub, toilet), a fitted **walk-in closet**, and an entrance hall with built-in wardrobes.