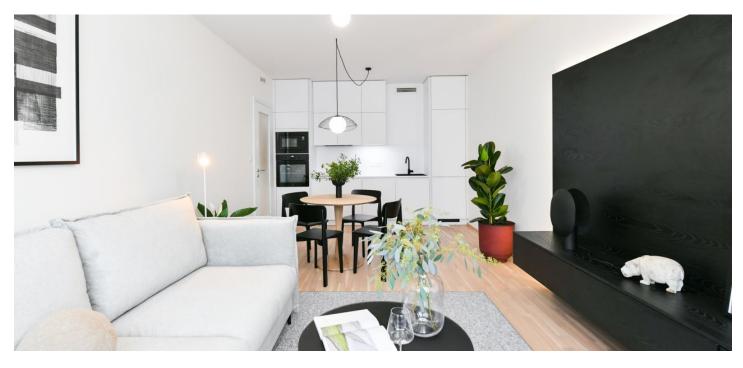

This brand new fully furnished 1-bedroom apartment is situated on the 4th floor in the Smíchov City residence - a new building with a lift and parking. Located close to the Anděl commercial center in Smíchov, in a newly arising district with a pedestrian zone, with great accessibility by metro and tram, and easy reach of the French School, the Smíchov and Výtoň embankments, several sports grounds, rich amenities and services, the Anděl metro station, and the Na Knížecí bus terminal.

The interior features a living room with a fully fitted open plan kitchen and a dining area, a bedroom with built-in wardrobes, a bathroom (bathtub, toilet), a fitted **walk-in closet**, and an entrance hall with built-in wardrobes.

Heat recovery ventilation, hardwood floors, tiles, French windows, central heating, dishwasher, induction cooktop, microwave oven, **cellar**. A **garage parking** space is included.

\* Area of the unit according to the Civil Code. The area consists of the sum total area of the entire unit bounded by perimeter walls.