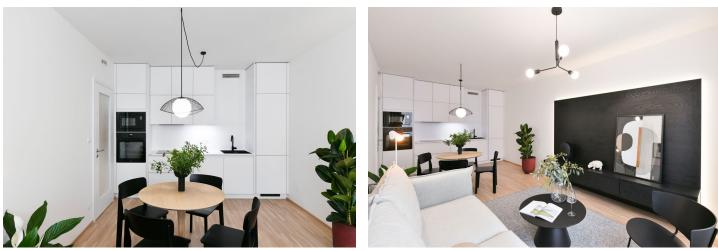

This brand new fully furnished 1-bedroom apartment is situated on the 4th floor in the Smíchov City residence - a new building with a lift and parking. Located close to the Anděl commercial center in Smíchov, in a newly arising district with a pedestrian zone, with great accessibility by metro and tram, and easy reach of the French School, the Smíchov and Výtoň embankments, several sports grounds, rich amenities and services, the Anděl metro station, and the Na Knížecí bus terminal.

The interior features a living room with a fully fitted open plan kitchen and a dining area, a bedroom with built-in wardrobes, a bathroom (bathtub, toilet), a fitted **walk-in closet**, and an entrance hall with built-in wardrobes.

Heat recovery ventilation, hardwood floors, tiles, French windows, central heating, dishwasher, induction cooktop, microwave oven, **cellar**. A **garage parking** space is included.

\* Area of the unit according to the Civil Code. The area consists of the sum total area of the entire unit bounded by perimeter walls.