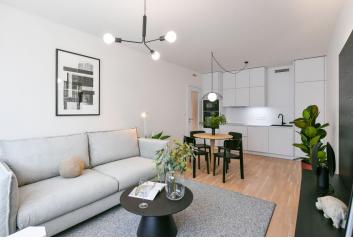

The interior features a living room with a fully fitted open plan kitchen and a dining area, a bedroom with built-in wardrobes, a bathroom (bathtub, toilet), a fitted **walk-in closet**, and an entrance hall with built-in wardrobes.