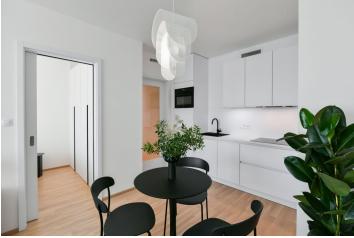

This brand-new fully-furnished apartment with a balcony is situated on the 4th floor in the Smíchov City residence - a new building with an elevator and parking. Located close to the Anděl commercial center in Smíchov, in a newly arising district with a pedestrian zone, with great accessibility by metro and tram, and easy reach of the French School, the Smíchov and Výtoň embankments, several sports grounds, rich amenities and services, the Anděl metro station, and the Na Knížecí bus terminal.

The interior features a living room with a fully fitted open plan kitchen and dining area, a bedroom with built-in wardrobes and a **balcony** facing the quiet courtyard, a bathroom (walk-in shower, toilet), and an entrance hall with built-in wardrobes.

**Heat recovery ventilation**, **hardwood floors**, tiles, French windows, central heating, dishwasher, induction cooktop, microwave oven, **cellar**.

\* Area of the unit according to the Civil Code. The area consists of the sum total area of the entire unit bounded by perimeter walls.