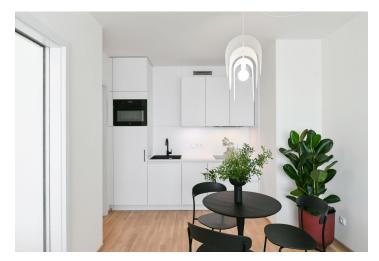

The interior features a living room with a fully fitted open plan kitchen and dining area, a bedroom with built-in wardrobes and a **balcony** facing the quiet courtyard, a bathroom (walk-in shower, toilet), and an entrance hall with built-in wardrobes.

**Heat recovery ventilation**, **hardwood floors**, tiles, French windows, central heating, dishwasher, induction cooktop, microwave oven, **cellar**.

\* Area of the unit according to the Civil Code. The area consists of the sum total area of the entire unit bounded by perimeter walls.