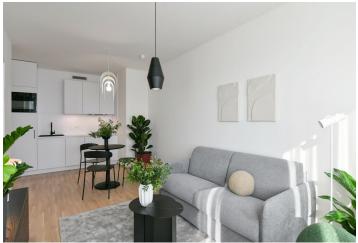

This brand-new fully-furnished apartment with a balcony is situated on the 4th floor in the Smíchov City residence - a new building with an elevator and parking. Located close to the Anděl commercial center in Smíchov, in a newly arising district with a pedestrian zone, with great accessibility by metro and tram, and easy reach of the French School, the Smíchov and Výtoň embankments, several sports grounds, rich amenities and services, the Anděl metro station, and the Na Knížecí bus terminal.

The interior features a living room with a fully fitted open plan kitchen and dining area, a bedroom with built-in wardrobes and a **balcony** facing the quiet courtyard, a bathroom (walk-in shower, toilet), and an entrance hall with built-in wardrobes.