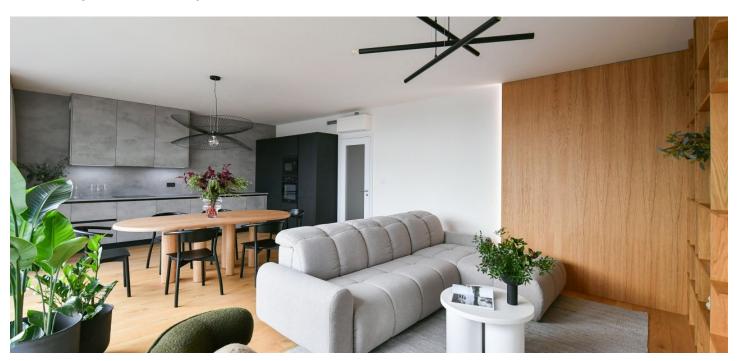

\* Area of the unit according to the Civil Code. The area consists of the sum total area of the entire unit bounded by perimeter walls.

This brand-new furnished apartment with 2 terraces is situated on the 5th floor in the Smíchov City residence - a new building with an elevator and parking. Located close to the Anděl commercial center in Smíchov, in a newly arising district with a pedestrian zone, with great accessibility by metro and tram, and easy reach of the French School, the Smíchov and Výtoň embankments, several sports grounds, rich amenities and services, the Anděl metro station, and the Na Knížecí bus terminal.

The interior features a spacious living room with a fully fitted open plan kitchen, a **terrace**, and lovely views of Vyšehrad Castle and the quiet courtyard, a master bedroom with an en-suite bathroom (walk-in shower, toilet), two bedrooms, a **walk-in closet**, a bathroom (bathtub), a separate toilet, a laundry room, and an entrance hall with built-in wardrobes. All three bedrooms have built-in wardrobes and access to a **terrace**.