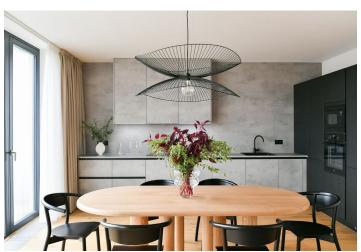

\* Area of the unit according to the Civil Code. The area consists of the sum total area of the entire unit bounded by perimeter walls.

This brand-new furnished apartment with 2 terraces is situated on the 5th floor in the Smíchov City residence - a new building with an elevator and parking. Located close to the Anděl commercial center in Smíchov, in a newly arising district with a pedestrian zone, with great accessibility by metro and tram, and easy reach of the French School, the Smíchov and Výtoň embankments, several sports grounds, rich amenities and services, the Anděl metro station, and the Na Knížecí bus terminal.

The interior features a spacious living room with a fully fitted open plan kitchen, a **terrace**, and lovely views of Vyšehrad Castle and the quiet courtyard, a master bedroom with an en-suite bathroom (walk-in shower, toilet), two bedrooms, a **walk-in closet**, a bathroom (bathtub), a separate toilet, a laundry room, and an entrance hall with built-in wardrobes. All three bedrooms have built-in wardrobes and access to a **terrace**.

**Air-conditioning, heat recovery ventilation, hardwood floors,** tiles, French windows, central heating, dishwasher, induction cooktop, microwave oven, **cellar. Two garage parking spaces** are available.