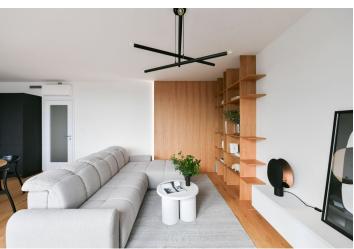

The interior features a spacious living room with a fully fitted open plan kitchen, a **terrace**, and lovely views of Vyšehrad Castle and the quiet courtyard, a master bedroom with an en-suite bathroom (walk-in shower, toilet), two bedrooms, a **walk-in closet**, a bathroom (bathtub), a separate toilet, a laundry room, and an entrance hall with built-in wardrobes. All three bedrooms have built-in wardrobes and access to a **terrace**.

**Air-conditioning, heat recovery ventilation, hardwood floors,** tiles, French windows, central heating, dishwasher, induction cooktop, microwave oven, **cellar. Two garage parking spaces** are available.