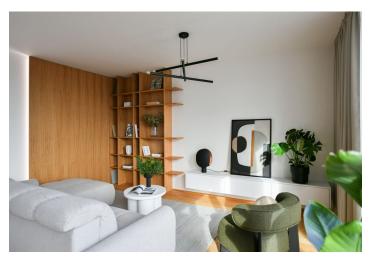

The interior features a spacious living room with a fully fitted open plan kitchen, a **terrace**, and lovely views of Vyšehrad Castle and the quiet courtyard, a master bedroom with an en-suite bathroom (walk-in shower, toilet), two bedrooms, a **walk-in closet**, a bathroom (bathtub), a separate toilet, a laundry room, and an entrance hall with built-in wardrobes. All three bedrooms have built-in wardrobes and access to a **terrace**.

**Air-conditioning, heat recovery ventilation, hardwood floors,** tiles, French windows, central heating, dishwasher, induction cooktop, microwave oven, **cellar. Two garage parking spaces** are available.