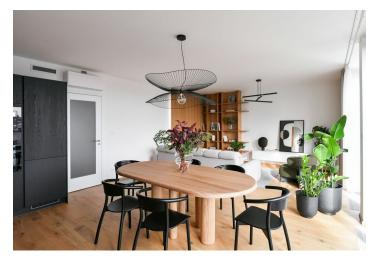

\* Area of the unit according to the Civil Code. The area consists of the sum total area of the entire unit bounded by perimeter walls.

This brand-new furnished apartment with 2 terraces is situated on the 5th floor in the Smíchov City residence - a new building with an elevator and parking. Located close to the Anděl commercial center in Smíchov, in a newly arising district with a pedestrian zone, with great accessibility by metro and tram, and easy reach of the French School, the Smíchov and Výtoň embankments, several sports grounds, rich amenities and services, the Anděl metro station, and the Na Knížecí bus terminal.

The interior features a spacious living room with a fully fitted open plan kitchen, a **terrace**, and lovely views of Vyšehrad Castle and the quiet courtyard, a master bedroom with an en-suite bathroom (walk-in shower, toilet), two bedrooms, a **walk-in closet**, a bathroom (bathtub), a separate toilet, a laundry room, and an entrance hall with built-in wardrobes. All three bedrooms have built-in wardrobes and access to a **terrace**.