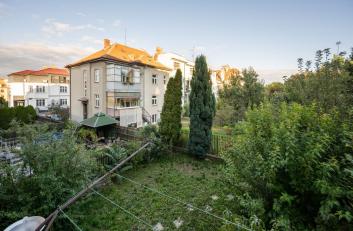

## House Four-bedroom (5+1)

250 m², Brno-město, Žabovřesky, Mučednická

## € 717 004 | CZK 17 900 000

This terraced house with a garage and a garden is situated in the popular Brno-Žabovřesky district, from where it is close to the city center, as well as to the greenery of Wilson's forest, the planetarium, and the botanical garden. Its other advantage is excellent accessibility by public transport and the organization of various street events on neighboring Minská Street.

The house has 2 above-ground and 1 underground floors and is intended for complete reconstruction. Currently, the ground floor has a kitchen with a **balcony** and 2 separate rooms, and the 1st floor consists of 3 rooms and a bathroom. It's possible to create an additional room in the currently unused attic. The underground floor with access to the **garden** includes **a garage** and cellar spaces.

Total area 250 m², garden 105 m², built-up area 92 m², plot 197 m².

**Prague** +420 257 328 281 +420 724 551 238

**Bratislava** +421 948 939 938 **PDF created** 12. 03. 2025, 16:43