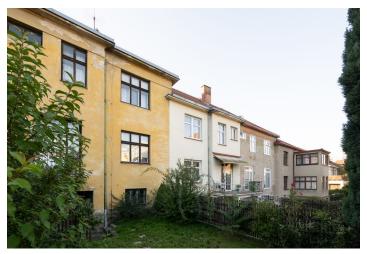

The house has 2 above-ground and 1 underground floors and is intended for complete reconstruction. Currently, the ground floor has a kitchen with a **balcony** and 2 separate rooms, and the 1st floor consists of 3 rooms and a bathroom. It's possible to create an additional room in the currently unused attic. The underground floor with access to the **garden** includes **a garage** and cellar spaces.