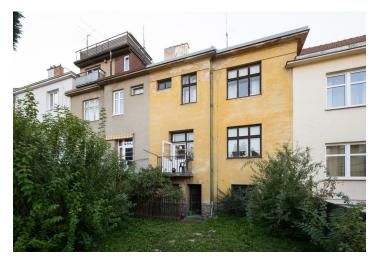

The house has 2 above-ground and 1 underground floors and is intended for complete reconstruction. Currently, the ground floor has a kitchen with a **balcony** and 2 separate rooms, and the 1st floor consists of 3 rooms and a bathroom. It's possible to create an additional room in the currently unused attic. The underground floor with access to the **garden** includes **a garage** and cellar spaces.