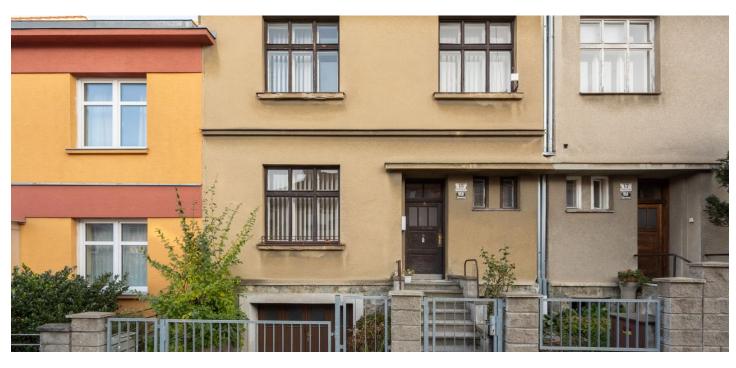

## € 717 004 | CZK 17 900 000

This terraced house with a garage and a garden is situated in the popular Brno-Žabovřesky district, from where it is close to the city center, as well as to the greenery of Wilson's forest, the planetarium, and the botanical garden. Its other advantage is excellent accessibility by public transport and the organization of various street events on neighboring Minská Street.

The house has 2 above-ground and 1 underground floors and is intended for complete reconstruction. Currently, the ground floor has a kitchen with a **balcony** and 2 separate rooms, and the 1st floor consists of 3 rooms and a bathroom. It's possible to create an additional room in the currently unused attic. The underground floor with access to the **garden** includes **a garage** and cellar spaces.