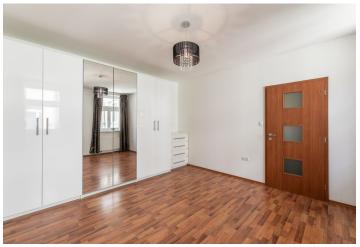

The spacious interior features an open plan living / dining room with a fully fitted kitchen with Siemens appliances, two separate bedrooms, a large bathroom with a bathtub, a separate walk-in shower with a Grohe Freehander Dual Head Shower and a toilet, and an entrance hall with a walk-in closet and utility room.

**Solid wood parquet floors**, tiles, security entry door, built-in wardrobes, underfloor heating, AEG washer, dryer, Siemens oven, dishwasher, microwave oven. Residential **parking** in the blue zone or in nearby (only 50 m from the building) secured indoor garage.