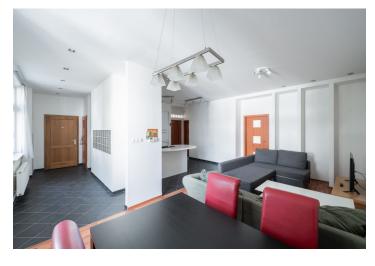

The spacious interior features an open plan living / dining room with a fully fitted kitchen with Siemens appliances, two separate bedrooms, a large bathroom with a bathtub, a separate walk-in shower with a Grohe Freehander Dual Head Shower and a toilet, and an entrance hall with a walk-in closet and utility room.

**Solid wood parquet floors**, tiles, security entry door, built-in wardrobes, underfloor heating, AEG washer, dryer, Siemens oven, dishwasher, microwave oven. Residential **parking** in the blue zone or in nearby (only 50 m from the building) secured indoor garage.