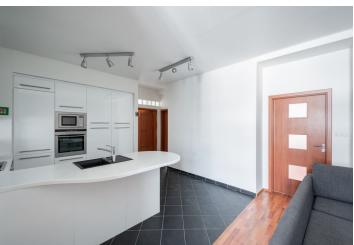

The spacious interior features an open plan living / dining room with a fully fitted kitchen with Siemens appliances, two separate bedrooms, a large bathroom with a bathtub, a separate walk-in shower with a Grohe Freehander Dual Head Shower and a toilet, and an entrance hall with a walk-in closet and utility room.

**Solid wood parquet floors**, tiles, security entry door, built-in wardrobes, underfloor heating, AEG washer, dryer, Siemens oven, dishwasher, microwave oven. Residential **parking** in the blue zone or in nearby (only 50 m from the building) secured indoor garage.