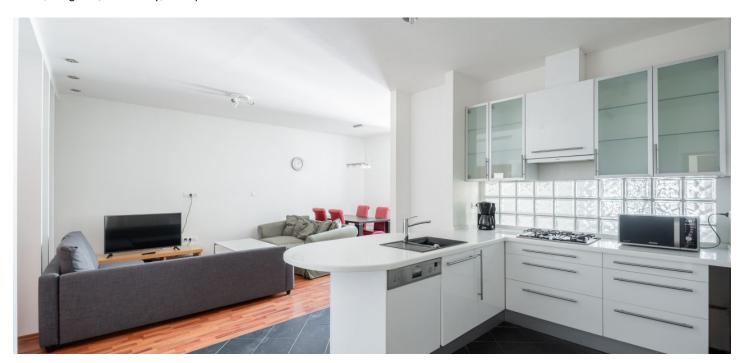

The spacious interior features an open plan living / dining room with a fully fitted kitchen with Siemens appliances, two separate bedrooms, a large bathroom with a bathtub, a separate walk-in shower with a Grohe Freehander Dual Head Shower and a toilet, and an entrance hall with a walk-in closet and utility room.

**Solid wood parquet floors**, tiles, security entry door, built-in wardrobes, underfloor heating, AEG washer, dryer, Siemens oven, dishwasher, microwave oven. Residential **parking** in the blue zone or in nearby (only 50 m from the building) secured indoor garage.