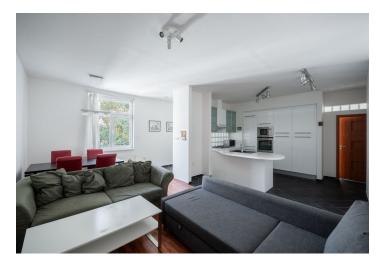

The spacious interior features an open plan living / dining room with a fully fitted kitchen with Siemens appliances, two separate bedrooms, a large bathroom with a bathtub, a separate walk-in shower with a Grohe Freehander Dual Head Shower and a toilet, and an entrance hall with a walk-in closet and utility room.

**Solid wood parquet floors**, tiles, security entry door, built-in wardrobes, underfloor heating, AEG washer, dryer, Siemens oven, dishwasher, microwave oven. Residential **parking** in the blue zone or in nearby (only 50 m from the building) secured indoor garage.