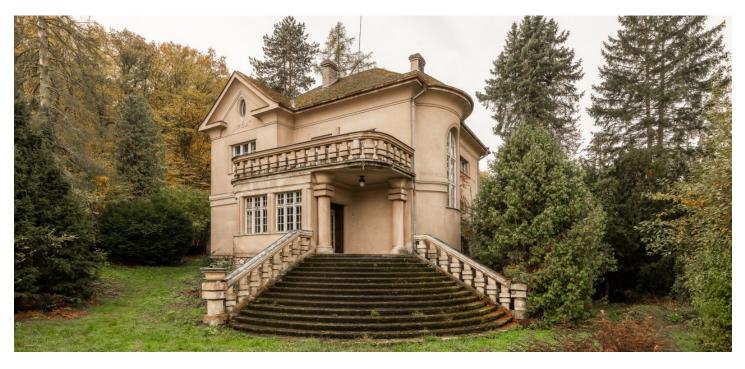

€ 1 195 522 | CZK 29 900 000

This elegant villa from the 1930s, surrounded by a large mature garden, is situated in the northwestern part of Černošice near a forest, in close proximity to the famous Kratochvíl Villa. The location of sumptuous summer residences built in the last century provides peace and privacy, and at the same time is within quick reach of all services and with easy access to the center of Prague.

The house, built in **1928** on a slightly sloping plot, has a beautiful architectural style, a **monumental staircase** leading to the garden, massive columns by the entrance, and a **period interior** with furniture still preserved today. The semi-basement villa with 2 above-ground floors and an attic is ready for complete reconstruction, for which an architectural study is available. Electricity, gas, water, and sewerage connections at the edge of the property.