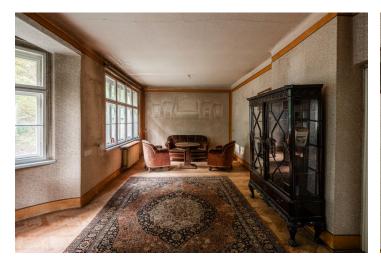

The house, built in **1928** on a slightly sloping plot, has a beautiful architectural style, a **monumental staircase** leading to the garden, massive columns by the entrance, and a **period interior** with furniture still preserved today. The semi-basement villa with 2 above-ground floors and an attic is ready for complete reconstruction, for which an architectural study is available. Electricity, gas, water, and sewerage connections at the edge of the property.