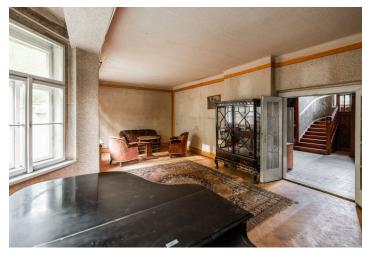

The house, built in **1928** on a slightly sloping plot, has a beautiful architectural style, a **monumental staircase** leading to the garden, massive columns by the entrance, and a **period interior** with furniture still preserved today. The semi-basement villa with 2 above-ground floors and an attic is ready for complete reconstruction, for which an architectural study is available. Electricity, gas, water, and sewerage connections at the edge of the property.