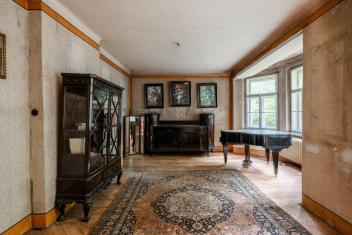

The house, built in **1928** on a slightly sloping plot, has a beautiful architectural style, a **monumental staircase** leading to the garden, massive columns by the entrance, and a **period interior** with furniture still preserved today. The semi-basement villa with 2 above-ground floors and an attic is ready for complete reconstruction, for which an architectural study is available. Electricity, gas, water, and sewerage connections at the edge of the property.