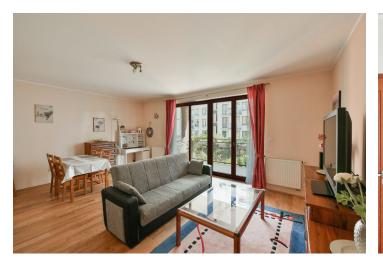

The practical layout of the apartment on the 1st floor consists of a living room with a dining area, a kitchen, a bedroom with an airy en-suite bathroom (with a **window**, a bathtub, sink, and washing machine connection), a separate toilet, and a foyer. The living room has access to **a spacious balcony.** 

The floor and windows are **wooden**; central heating. The interior is **suitable for modernization**, and the purchase price includes a **cellar** accessible from the apartment by a barrier-free **elevator**.