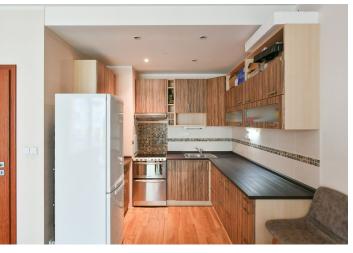

The practical layout of the apartment on the 1st floor consists of a living room with a dining area, a kitchen, a bedroom with an airy en-suite bathroom (with a **window**, a bathtub, sink, and washing machine connection), a separate toilet, and a foyer. The living room has access to **a spacious balcony.** 