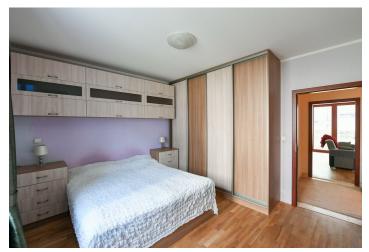

The practical layout of the apartment on the 1st floor consists of a living room with a dining area, a kitchen, a bedroom with an airy en-suite bathroom (with a **window**, a bathtub, sink, and washing machine connection), a separate toilet, and a foyer. The living room has access to **a spacious balcony.** 