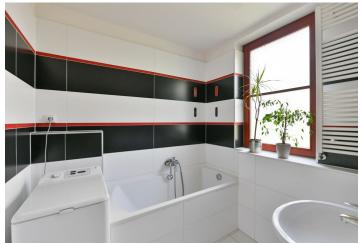

The practical layout of the apartment on the 1st floor consists of a living room with a dining area, a kitchen, a bedroom with an airy en-suite bathroom (with a **window**, a bathtub, sink, and washing machine connection), a separate toilet, and a foyer. The living room has access to **a spacious balcony.** 