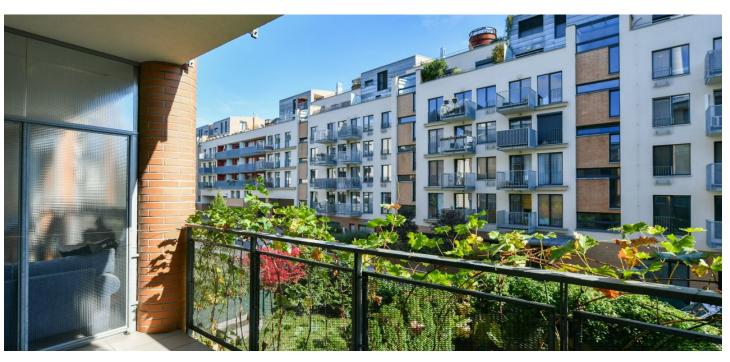

\* Size of the unit according to the Housing Act. The area consists of the sum total of the internal area of every room. This apartment with an east-facing balcony is located in the popular Podbaba residential complex located in an excellently accessible area in Prague 6 - Dejvice near the Vltava River, a nature park, and the unique Functionalist residential district of Baba.

The practical layout of the apartment on the 1st floor consists of a living room with a dining area, a kitchen, a bedroom with an airy en-suite bathroom (with a **window**, a bathtub, sink, and washing machine connection), a separate toilet, and a foyer. The living room has access to **a spacious balcony.** 