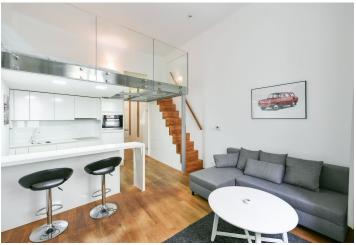

The area of the apartment consists of a living room with a kitchen, a mezzanine floor with an area of more than 8 m², a bathroom (with a bathtub, shower screen, toilet, and sink), and a foyer. The entrance to the apartment is through the gallery, which is in exclusive use for the apartment, and the window in the living room faces west onto the courtyard.

The apartment is in excellent condition. Floors are **wooden**, and the mezzanine floor is made of **safety glass**. The kitchen is equipped with built-in **Miele** appliances. Heating is provided by a gas boiler. The apartment comes a **cellar cubicle for rent** (for a symbolic price), and it is possible to rent a parking space in the underground garage of the hotel across the street. The building has an **elevator**, a decorative facade, and elegant common areas.