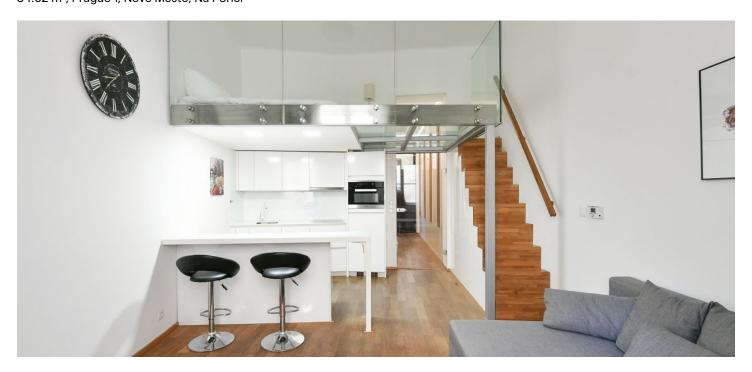

The area of the apartment consists of a living room with a kitchen, a mezzanine floor with an area of more than 8 m², a bathroom (with a bathtub, shower screen, toilet, and sink), and a foyer. The entrance to the apartment is through the gallery, which is in exclusive use for the apartment, and the window in the living room faces west onto the courtyard.

The apartment is in excellent condition. Floors are **wooden**, and the mezzanine floor is made of **safety glass**. The kitchen is equipped with built-in **Miele** appliances. Heating is provided by a gas boiler. The apartment comes a **cellar cubicle for rent** (for a symbolic price), and it is possible to rent a parking space in the underground garage of the hotel across the street. The building has an **elevator**, a decorative facade, and elegant common areas.

Floor area 34.02 m<sup>2</sup> + sleeping platform 8.8 m<sup>2</sup>, courtyard balcony 5.54 m<sup>2</sup>.