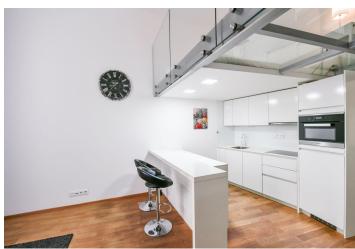

The area of the apartment consists of a living room with a kitchen, a mezzanine floor with an area of more than 8 m², a bathroom (with a bathtub, shower screen, toilet, and sink), and a foyer. The entrance to the apartment is through the gallery, which is in exclusive use for the apartment, and the window in the living room faces west onto the courtyard.

The apartment is in excellent condition. Floors are **wooden**, and the mezzanine floor is made of **safety glass**. The kitchen is equipped with built-in **Miele** appliances. Heating is provided by a gas boiler. The apartment comes a **cellar cubicle for rent** (for a symbolic price), and it is possible to rent a parking space in the underground garage of the hotel across the street. The building has an **elevator**, a decorative facade, and elegant common areas.

Floor area 34.02 m<sup>2</sup> + sleeping platform 8.8 m<sup>2</sup>, courtyard balcony 5.54 m<sup>2</sup>.