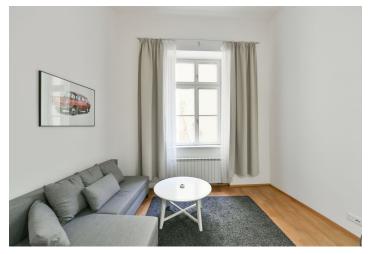

The area of the apartment consists of a living room with a kitchen, a mezzanine floor with an area of more than 8 m², a bathroom (with a bathtub, shower screen, toilet, and sink), and a foyer. The entrance to the apartment is through the gallery, which is in exclusive use for the apartment, and the window in the living room faces west onto the courtyard.

The apartment is in excellent condition. Floors are **wooden**, and the mezzanine floor is made of **safety glass**. The kitchen is equipped with built-in **Miele** appliances. Heating is provided by a gas boiler. The apartment comes a **cellar cubicle for rent** (for a symbolic price), and it is possible to rent a parking space in the underground garage of the hotel across the street. The building has an **elevator**, a decorative facade, and elegant common areas.