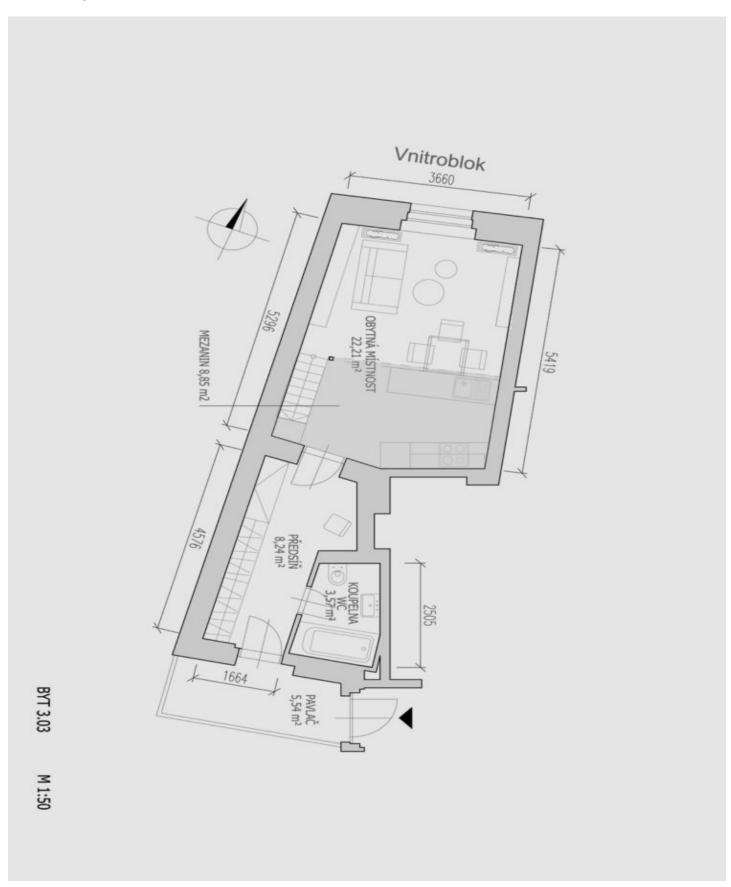

## **Apartment Studio (1+kk)**

34.02 m², Prague 1, Nové Město, Na Poříčí

| Total area       | 40 m²  |
|------------------|--------|
| Floor area*      | 34 m²  |
| Balcony          | 6 m²   |
| Parking          | -      |
| Cellar           | -      |
| PENB             | G      |
| Reference number | 106337 |

The area of the apartment consists of a living room with a kitchen, a mezzanine floor with an area of more than 8 m², a bathroom (with a bathtub, shower screen, toilet, and sink), and a foyer. The entrance to the apartment is through the gallery, which is in exclusive use for the apartment, and the window in the living room faces west onto the courtyard.

Floor area 34.02 m<sup>2</sup> + sleeping platform 8.8 m<sup>2</sup>, courtyard balcony 5.54 m<sup>2</sup>.