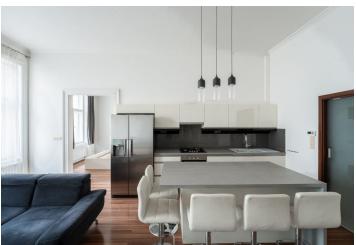

\* Size of the unit according to the Housing Act. The area consists of the sum total of the internal area of every room.

City center apartment. This renovated furnished residential unit is situated on the 3rd floor of a well-maintained historic apartment building standing on a side street near Republic Square. The building is part of the Petrská čtvrt historic district in New Town. In the immediate vicinity, there are complete amenities and services available including restaurants, bistros, and cafes. Located within moments of the Palladium Shopping Center and Kotva department store, where you can rent a long-term parking space. Just a few steps from the building is the Náměstí Republiky tram stop

and metro station, and the Florenc transfer station is within walking distance. Nearby is also the Vltava embankment and it takes a few minutes to get to Letná Park across the bridge.

The apartment includes an air-conditioned living room with a fully fitted open plan kitchen and dining area, 2 bedrooms with en-suite bathrooms, and an entrance hall. One bathroom has a walk-in shower, the other has a large bathtub and a walk-in shower, and both have a toilet. The living room and one bedroom face south towards the street and the second bedroom faces north towards the courtyard.

Preserved original features, smart home system, laminate floors, tiles, security entry door, built-in wardrobes, renovated casement windows, automatic blinds, gas boiler, custom-made kitchen. No elevator.