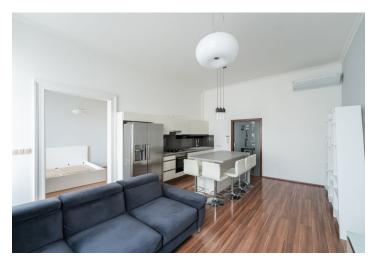

\* Size of the unit according to the Housing Act. The area consists of the sum total of the internal area of every room.

City center apartment. This renovated furnished residential unit is situated on the 3rd floor of a well-maintained historic apartment building standing on a side street near Republic Square. The building is part of the Petrská čtvrt historic district in New Town. In the immediate vicinity, there are complete amenities and services available including restaurants, bistros, and cafes. Located within moments of the Palladium Shopping Center and Kotva department store, where you can rent a long-term parking space. Just a few steps from the building is the Náměstí Republiky tram stop

and metro station, and the Florenc transfer station is within walking distance. Nearby is also the Vltava embankment and it takes a few minutes to get to Letná Park across the bridge.

The apartment includes an air-conditioned living room with a fully fitted open plan kitchen and dining area, 2 bedrooms with en-suite bathrooms, and an entrance hall. One bathroom has a walk-in shower, the other has a large bathtub and a walk-in shower, and both have a toilet. The living room and one bedroom face south towards the street and the second bedroom faces north towards the courtyard.

Preserved original features, smart home system, laminate floors, tiles, security entry door, built-in wardrobes, renovated casement windows, automatic blinds, gas boiler, custom-made kitchen. No elevator.