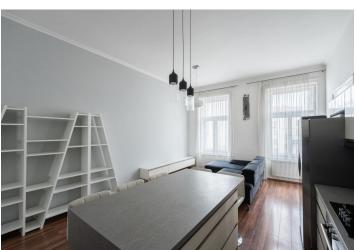

\* Size of the unit according to the Housing Act. The area consists of the sum total of the internal area of every room.

City center apartment. This renovated furnished residential unit is situated on the 3rd floor of a well-maintained historic apartment building standing on a side street near Republic Square. The building is part of the Petrská čtvrt historic district in New Town. In the immediate vicinity, there are complete amenities and services available including restaurants, bistros, and cafes. Located within moments of the Palladium Shopping Center and Kotva department store, where you can rent a long-term parking space. Just a few steps from the building is the Náměstí Republiky tram stop

and metro station, and the Florenc transfer station is within walking distance. Nearby is also the Vltava embankment and it takes a few minutes to get to Letná Park across the bridge.

The apartment includes an air-conditioned living room with a fully fitted open plan kitchen and dining area, 2 bedrooms with en-suite bathrooms, and an entrance hall. One bathroom has a walk-in shower, the other has a large bathtub and a walk-in shower, and both have a toilet. The living room and one bedroom face south towards the street and the second bedroom faces north towards the courtyard.

Preserved original features, smart home system, laminate floors, tiles, security entry door, built-in wardrobes, renovated casement windows, automatic blinds, gas boiler, custom-made kitchen. No elevator.