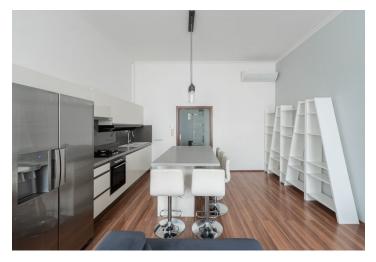

\* Size of the unit according to the Housing Act. The area consists of the sum total of the internal area of every room.

City center apartment. This renovated furnished residential unit is situated on the 3rd floor of a well-maintained historic apartment building standing on a side street near Republic Square. The building is part of the Petrská čtvrt historic district in New Town. In the immediate vicinity, there are complete amenities and services available including restaurants, bistros, and cafes. Located within moments of the Palladium Shopping Center and Kotva department store, where you can rent a long-term parking space. Just a few steps from the building is the Náměstí Republiky tram stop

and metro station, and the Florenc transfer station is within walking distance. Nearby is also the Vltava embankment and it takes a few minutes to get to Letná Park across the bridge.

The apartment includes an air-conditioned living room with a fully fitted open plan kitchen and dining area, 2 bedrooms with en-suite bathrooms, and an entrance hall. One bathroom has a walk-in shower, the other has a large bathtub and a walk-in shower, and both have a toilet. The living room and one bedroom face south towards the street and the second bedroom faces north towards the courtyard.

Preserved original features, smart home system, laminate floors, tiles, security entry door, built-in wardrobes, renovated casement windows, automatic blinds, gas boiler, custom-made kitchen. No elevator.