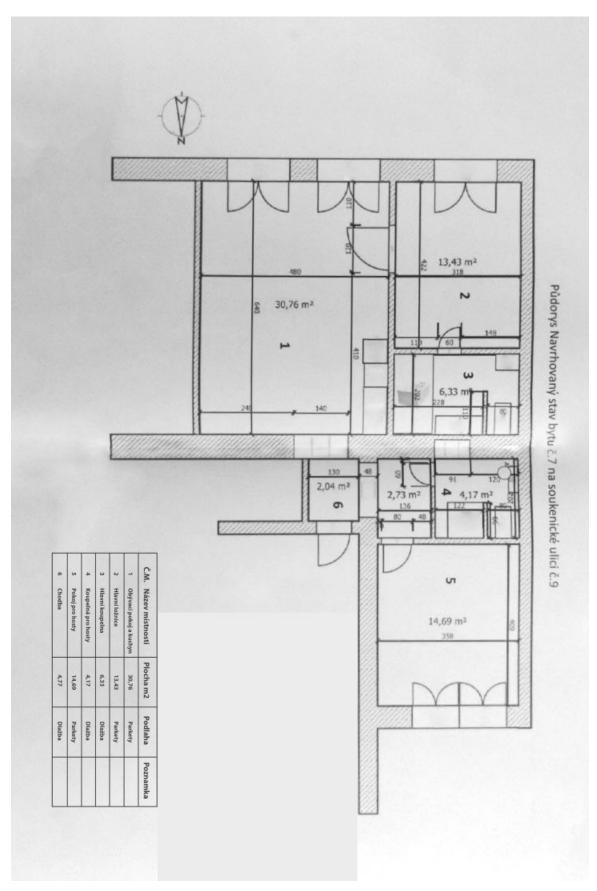

## Apartment Two-bedroom (3+kk)

71 m², Prague 1, Nové Město, Soukenická

| Total area       | 71 m²                                                                                                  |
|------------------|--------------------------------------------------------------------------------------------------------|
| Parking          | -                                                                                                      |
| Cellar           | -                                                                                                      |
| Service price    | Monthly deposit for services<br>and water: CZK 3,000.<br>Electricity and gas are billed<br>separately. |
| PENB             | G                                                                                                      |
| Reference number | 106335                                                                                                 |
| Available from   | Immediately                                                                                            |

and metro station, and the Florenc transfer station is within walking distance. Nearby is also the Vltava embankment and it takes a few minutes to get to Letná Park across the bridge.

The apartment includes an air-conditioned living room with a fully fitted open plan kitchen and dining area, 2 bedrooms with en-suite bathrooms, and an entrance hall. One bathroom has a walk-in shower, the other has a large bathtub and a walk-in shower, and both have a toilet. The living room and one bedroom face south towards the street and the second bedroom faces north towards the courtyard.

Preserved original features, smart home system, laminate floors, tiles, security entry door, built-in wardrobes, renovated casement windows, automatic blinds, gas boiler, custom-made kitchen. No elevator.