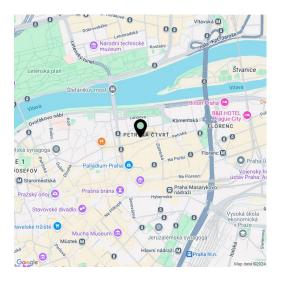

\* Size of the unit according to the Housing Act. The area consists of the sum total of the internal area of every room.

City center apartment. This renovated furnished residential unit is situated on the 3rd floor of a well-maintained historic apartment building standing on a side street near Republic Square. The building is part of the Petrská čtvrt historic district in New Town. In the immediate vicinity, there are complete amenities and services available including restaurants, bistros, and cafes. Located within moments of the Palladium Shopping Center and Kotva department store, where you can rent a long-term parking space. Just a few steps from the building is the Náměstí Republiky tram stop

and metro station, and the Florenc transfer station is within walking distance. Nearby is also the Vltava embankment and it takes a few minutes to get to Letná Park across the bridge.

The apartment includes an air-conditioned living room with a fully fitted open plan kitchen and dining area, 2 bedrooms with en-suite bathrooms, and an entrance hall. One bathroom has a walk-in shower, the other has a large bathtub and a walk-in shower, and both have a toilet. The living room and one bedroom face south towards the street and the second bedroom faces north towards the courtyard.