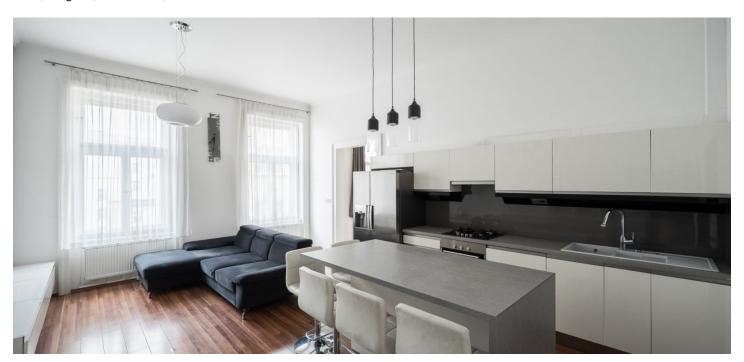

\* Size of the unit according to the Housing Act. The area consists of the sum total of the internal area of every room.

City center apartment. This renovated furnished residential unit is situated on the 3rd floor of a well-maintained historic apartment building standing on a side street near Republic Square. The building is part of the Petrská čtvrt historic district in New Town. In the immediate vicinity, there are complete amenities and services available including restaurants, bistros, and cafes. Located within moments of the Palladium Shopping Center and Kotva department store, where you can rent a long-term parking space. Just a few steps from the building is the Náměstí Republiky tram stop

and metro station, and the Florenc transfer station is within walking distance. Nearby is also the Vltava embankment and it takes a few minutes to get to Letná Park across the bridge.

The apartment includes an air-conditioned living room with a fully fitted open plan kitchen and dining area, 2 bedrooms with en-suite bathrooms, and an entrance hall. One bathroom has a walk-in shower, the other has a large bathtub and a walk-in shower, and both have a toilet. The living room and one bedroom face south towards the street and the second bedroom faces north towards the courtyard.

Preserved original features, smart home system, laminate floors, tiles, security entry door, built-in wardrobes, renovated casement windows, automatic blinds, gas boiler, custom-made kitchen. No elevator.