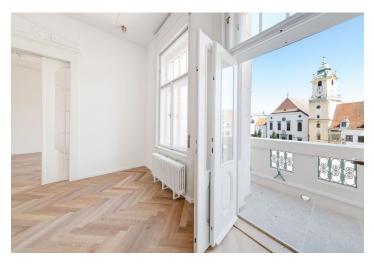

Exterior motorized blinds on the windows facing Main Square

Emergency lighting on the stairs and common areas

Integrated heating and cooling system

Fiber-optic cabling

LED energy-efficient lighting

Clear office height of 3,250-3,100