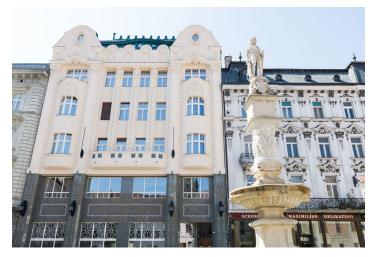

### Ask for price

Exceptional office space for lease in a six-storey former bank building from the early 20th century built in an Art Nouveau style as the elegant seat of the Hungarian Discount and Exchange Bank, one of the four most influential banks in Hungary at the time. The historic building is a national cultural monument and is one the most beautiful Art Nouveau buildings in Bratislava. The building stands directly on the city's Main Square with its famous landmark - the Renaissance Maximilian Fountain. The entire building is currently being completely restored. Once completed, there will be a restaurant on the ground floor in the space of the former bank hall.

The building is located in a remarkable area in the middle of the historic city center in a tourist zone just a few steps away from the streets and corners of Old Town with the best restaurants, cafes, and bars in the historic part of Bratislava close at hand. Excellent transport accessibility by car or public transport.