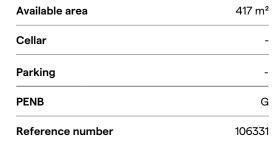

## svoboda@williams



# Office space

Ask for price

Bratislava I, Staré Mesto, Hlavné námestie















### Office space

#### Bratislava I, Staré Mesto, Hlavné námestie





### Ask for price

Exceptional office space for lease in a six-storey former bank building from the early 20th century built in an Art Nouveau style as the elegant seat of the Hungarian Discount and Exchange Bank, one of the four most influential banks in Hungary at the time. The historic building is a national cultural monument and is one the most beautiful Art Nouveau buildings in Bratislava. The building stands directly on the city's Main Square with its famous landmark - the Renaissance Maximilian Fountain. The entire building is currently being completely restored. Once completed, there will be a restaurant on the ground floor in the space of the former bank hall.

The building is located in a remarkable area in the middle of the historic city center in a tourist zone just a few s