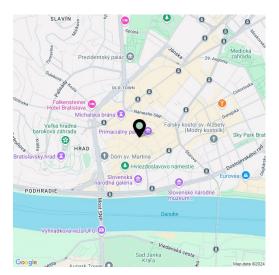

The building is located in a remarkable area in the middle of the historic city center in a tourist zone just a few steps away from the streets and corners of Old Town with the best restaurants, cafes, and bars in the historic part of Bratislava close at hand. Excellent transport accessibility by car or public transport.