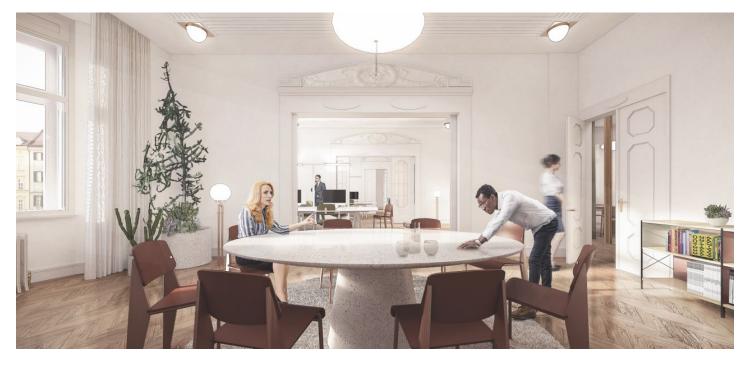

#### Features and services:

24/7 security

Secure electronic access and entrance control system

CCTV security camera system

Voice alarm systems and electronic fire alarm systems

Personal elevator

Openable windows

Exterior motorized blinds on the windows facing Main Square

Emergency lighting on the stairs and common areas

Integrated heating and cooling system

Fiber-optic cabling

LED energy-efficient lighting

Clear office height of 3,250-3,100

Office wall dividers - solid brick (stationary wall), plasterboard variable dividers

The central location offers everything you need for your business: a wide range of services, shops, and complete amenities (public institutions, banks, notary offices or law firms, post offices, hotels) are within walking distance.