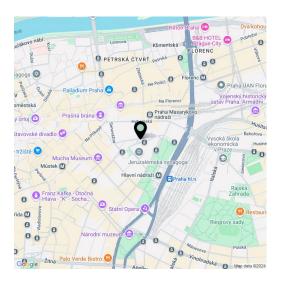

## € 427 829 I CZK 10 700 000

The apartment on the top floor of a very well-maintained historic apartment building in the very center of the metropolis in New Town, near the square with a park and close to Masaryk and the Main Train Stations.

The location allows for **excellent accessibility**, either by metro, tram or train. The neighborhood is full of restaurants, cafes, shops, services and cultural institutions, and the **Old Town** and **Wenceslas Squares** as well as the **Republic Square** are within walking distance.