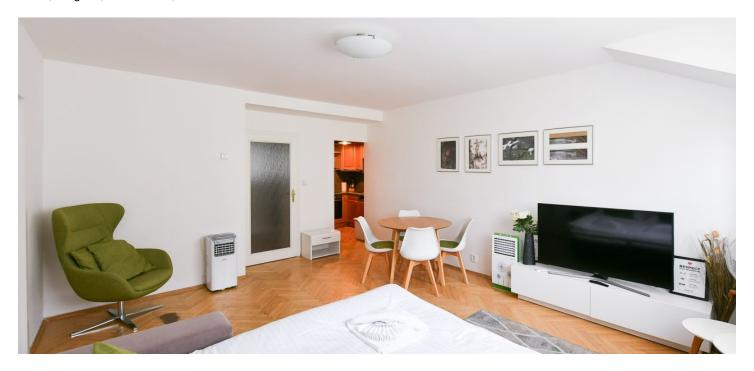

The practical layout of the 4th floor apartment consists of a living room, a separate kitchen, 1 bedroom, a bathroom (bathtub, toilet, sink, washing machine) and an anteroom. The windows of the apartment are south-facing towards the square with a nice park landscaping and a fountain with a sculpture of Czech musicians.

Facilities include **wooden** windows, **refurbished parquet floors** and tiles. Heating is provided by a central boiler, the apartment has a portable air conditioner. The building has well-maintained common areas and **a modern elevator**.