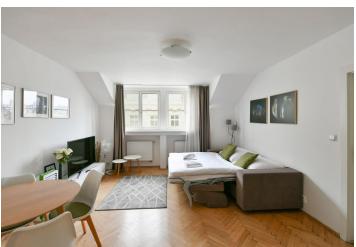

The practical layout of the 4th floor apartment consists of a living room, a separate kitchen, 1 bedroom, a bathroom (bathtub, toilet, sink, washing machine) and an anteroom. The windows of the apartment are south-facing towards the square with a nice park landscaping and a fountain with a sculpture of Czech musicians.

Facilities include **wooden** windows, **refurbished parquet floors** and tiles. Heating is provided by a central boiler, the apartment has a portable air conditioner. The building has well-maintained common areas and **a modern elevator**.