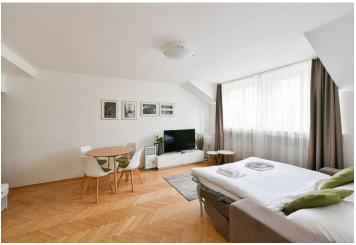

The practical layout of the 4th floor apartment consists of a living room, a separate kitchen, 1 bedroom, a bathroom (bathtub, toilet, sink, washing machine) and an anteroom. The windows of the apartment are south-facing towards the square with a nice park landscaping and a fountain with a sculpture of Czech musicians.

Facilities include **wooden** windows, **refurbished parquet floors** and tiles. Heating is provided by a central boiler, the apartment has a portable air conditioner. The building has well-maintained common areas and **a modern elevator**.