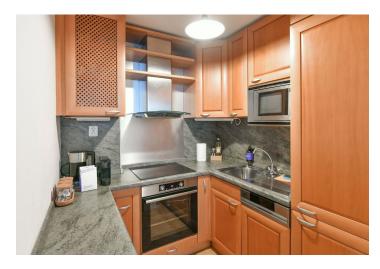

The practical layout of the 4th floor apartment consists of a living room, a separate kitchen, 1 bedroom, a bathroom (bathtub, toilet, sink, washing machine) and an anteroom. The windows of the apartment are south-facing towards the square with a nice park landscaping and a fountain with a sculpture of Czech musicians.