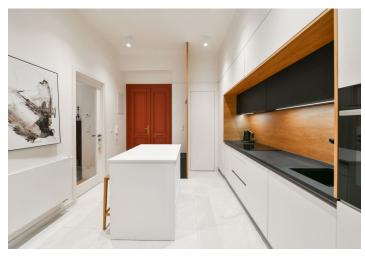

The interior features a living room, an entrance hall with a fully fitted kitchen, a bedroom with a built-in wardrobe, a bathroom (walk-in shower), a separate toilet, and a utility/storage room. The bedroom and living room face the quiet courtyard.

Oak parquet floors, tiles, electric boiler, washer/dryer, custom-made kitchen, stone kitchen counter top, dishwasher, induction stove top, Villeroy & Boch kitchenware, TV, cellar.