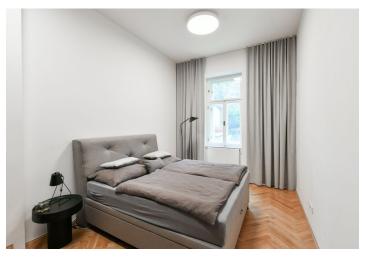

The interior features a living room, an entrance hall with a fully fitted kitchen, a bedroom with a built-in wardrobe, a bathroom (walk-in shower), a separate toilet, and a utility/storage room. The bedroom and living room face the quiet courtyard.

Oak parquet floors, tiles, electric boiler, washer/dryer, custom-made kitchen, stone kitchen counter top, dishwasher, induction stove top, Villeroy & Boch kitchenware, TV, cellar.