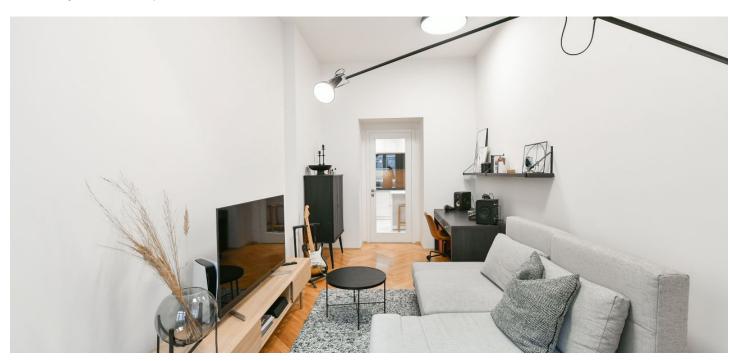

The interior features a living room, an entrance hall with a fully fitted kitchen, a bedroom with a built-in wardrobe, a bathroom (walk-in shower), a separate toilet, and a utility/storage room. The bedroom and living room face the quiet courtyard.

Oak parquet floors, tiles, electric boiler, washer/dryer, custom-made kitchen, stone kitchen counter top, dishwasher, induction stove top, Villeroy & Boch kitchenware, TV, cellar.