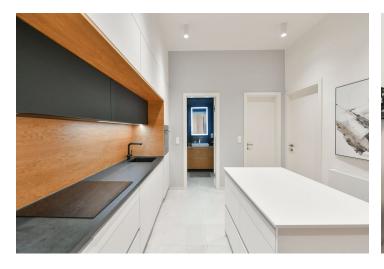

The interior features a living room, an entrance hall with a fully fitted kitchen, a bedroom with a built-in wardrobe, a bathroom (walk-in shower), a separate toilet, and a utility/storage room. The bedroom and living room face the quiet courtyard.

Oak parquet floors, tiles, electric boiler, washer/dryer, custom-made kitchen, stone kitchen counter top, dishwasher, induction stove top, Villeroy & Boch kitchenware, TV, cellar.