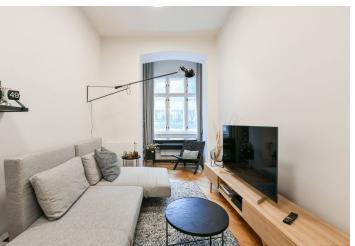

The interior features a living room, an entrance hall with a fully fitted kitchen, a bedroom with a built-in wardrobe, a bathroom (walk-in shower), a separate toilet, and a utility/storage room. The bedroom and living room face the quiet courtyard.

Oak parquet floors, tiles, electric boiler, washer/dryer, custom-made kitchen, stone kitchen counter top, dishwasher, induction stove top, Villeroy & Boch kitchenware, TV, cellar.