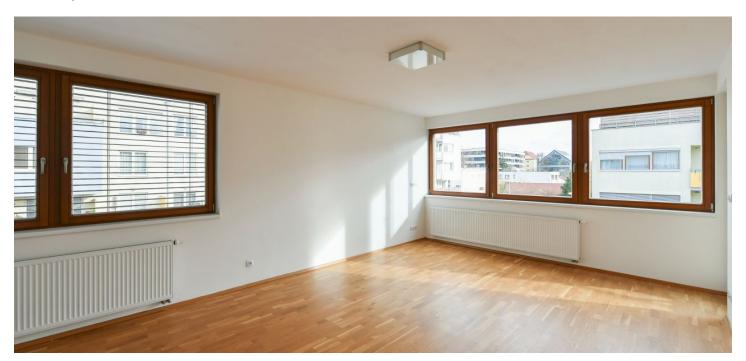

Sold

The unit consists of a living room with a fully equipped kitchen, a bedroom, a bathroom with a bathtub, a separate toilet, a storage room, and a hallway with a built-in wardrobe. **The loggia** is accessible from both living rooms. The apartment includes **a garage parking space** and a cellar, both located in the basement of the building.

The standard of the apartment includes large windows with **exterior blinds**, laminate floating floors in the living rooms, tiles in the bathroom and hallway, and a kitchen equipped with **built-in appliances**. The heating is central, and the heat is distributed throughout the apartment by radiators.