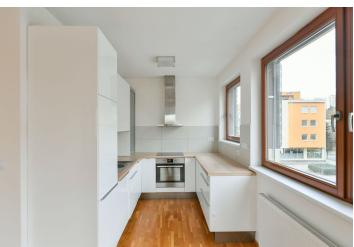

Sold

The unit consists of a living room with a fully equipped kitchen, a bedroom, a bathroom with a bathtub, a separate toilet, a storage room, and a hallway with a built-in wardrobe. **The loggia** is accessible from both living rooms. The apartment includes **a garage parking space** and a cellar, both located in the basement of the building.

The standard of the apartment includes large windows with **exterior blinds**, laminate floating floors in the living rooms, tiles in the bathroom and hallway, and a kitchen equipped with **built-in appliances**. The heating is central, and the heat is distributed throughout the apartment by radiators.