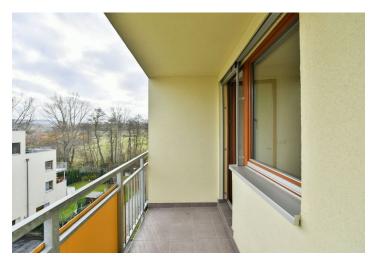

\* Size of the unit according to the Housing Act.
The area consists of the sum total of the internal area of every room.

This east-facing apartment with a garage parking space, a cellar, and a loggia, offering nice views of the wooded meanders of a major Prague stream is located on the 3rd floor of a brick building with an elevator, which is part of the "Kaskády u Botiče" residential project.

Sold

The unit consists of a living room with a fully equipped kitchen, a bedroom, a bathroom with a bathtub, a separate toilet, a storage room, and a hallway with a built-in wardrobe. **The loggia** is accessible from both living rooms. The apartment includes **a garage parking space** and a cellar, both located in the basement of the building.