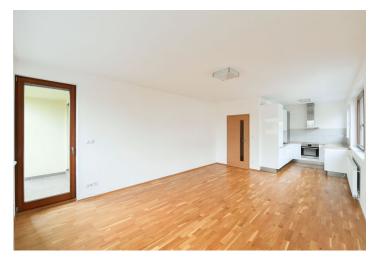

Sold

The unit consists of a living room with a fully equipped kitchen, a bedroom, a bathroom with a bathtub, a separate toilet, a storage room, and a hallway with a built-in wardrobe. **The loggia** is accessible from both living rooms. The apartment includes **a garage parking space** and a cellar, both located in the basement of the building.

The standard of the apartment includes large windows with **exterior blinds**, laminate floating floors in the living rooms, tiles in the bathroom and hallway, and a kitchen equipped with **built-in appliances**. The heating is central, and the heat is distributed throughout the apartment by radiators.