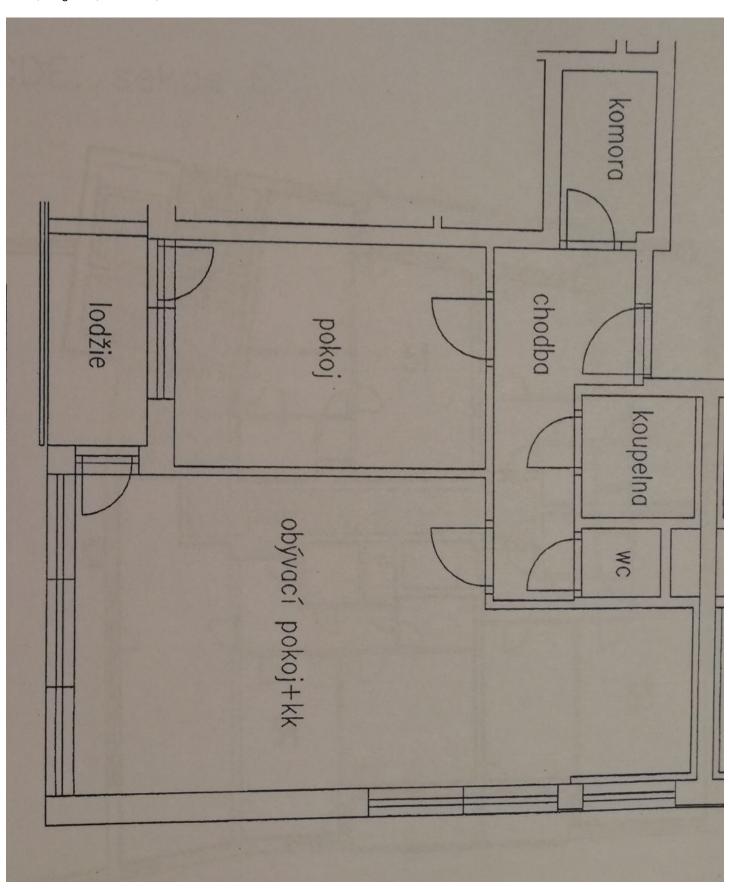

Sold

The unit consists of a living room with a fully equipped kitchen, a bedroom, a bathroom with a bathtub, a separate toilet, a storage room, and a hallway with a built-in wardrobe. **The loggia** is accessible from both living rooms. The apartment includes **a garage parking space** and a cellar, both located in the basement of the building.

Floor area 59.29 m², loggia 3.86 m², cellar 5.35 m².