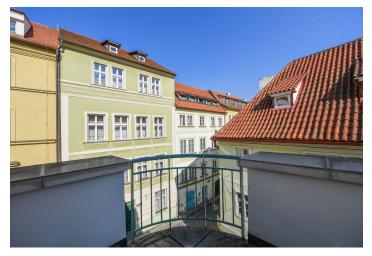

\* Size of the unit according to the Housing Act.
The area consists of the sum total of the internal area of every room.

This air-conditioned 100-square-meter apartment with a terrace overlooking the historical buildings of Lesser Town is located on the 2nd floor of a modest apartment building. The corner building with an underground garage stands on a dead-end street near the Baroque gardens at the foot of Petřín Hill and Prague Castle.

The attractive area allows you to have cafes and restaurants within easy reach. The surrounding winding streets and peaceful gardens are perfect for walks, and Prague Castle and Petřín Park are within walking distance. A tram stop is a few minutes' walk away, and a metro station is also within easy reach. You can walk across the Charles Bridge to the center of the city.