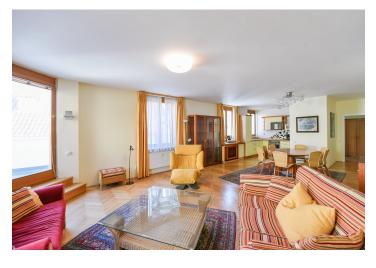

The layout of the apartment consists of a living room with a kitchen and dining area, 2 bedrooms with en-suite bathrooms, an entrance hall, and a utility room with a toilet. The living room leads to the **terrace**.

The building was approved in 2000. Floors are **parquet**; windows are wooden with double glazing. Heating is provided by a central gas boiler room, and **air-conditioning** ensures a pleasant temperature even on hot days. The apartment comes with a **parking space** in the car stacker and a co-ownership share on the courtyard plot.