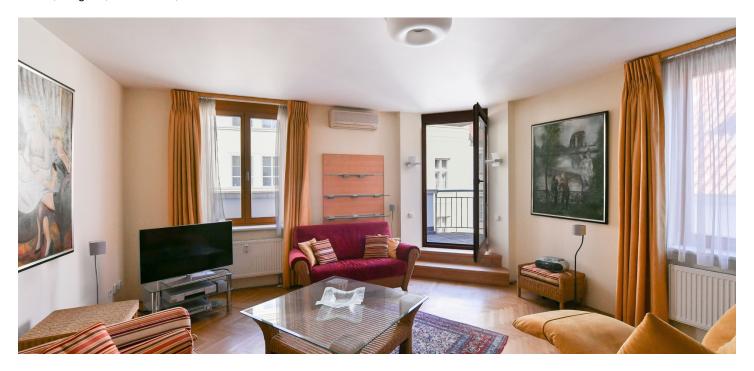

\* Size of the unit according to the Housing Act.
The area consists of the sum total of the internal area of every room.

This air-conditioned 100-square-meter apartment with a terrace overlooking the historical buildings of Lesser Town is located on the 2nd floor of a modest apartment building. The corner building with an underground garage stands on a dead-end street near the Baroque gardens at the foot of Petřín Hill and Prague Castle.

The layout of the apartment consists of a living room with a kitchen and dining area, 2 bedrooms with en-suite bathrooms, an entrance hall, and a utility room with a toilet. The living room leads to the **terrace**.

The building was approved in 2000. Floors are **parquet**; windows are wooden with double glazing. Heating is provided by a central gas boiler room, and **air-conditioning** ensures a pleasant temperature even on hot days. The apartment comes with a **parking space** in the car stacker and a co-ownership share on the courtyard plot.