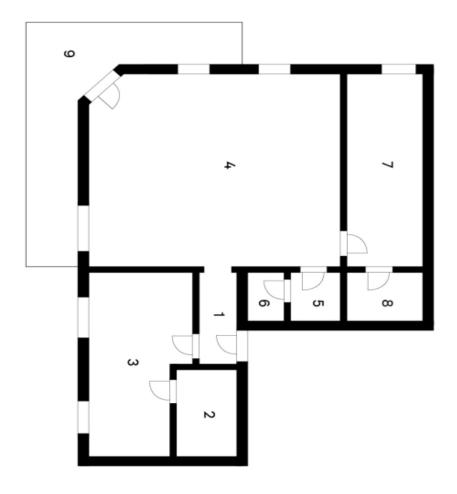

The layout of the apartment consists of a living room with a kitchen and dining area, 2 bedrooms with en-suite bathrooms, an entrance hall, and a utility room with a toilet. The living room leads to the **terrace**.

### € 1159 536 I CZK 29 000 000

105 m², Prague 1, Malá Strana, Vlašská

98765482 Obývací pokoj + KK Prádelna WC Ložnice Koupelna Balkon