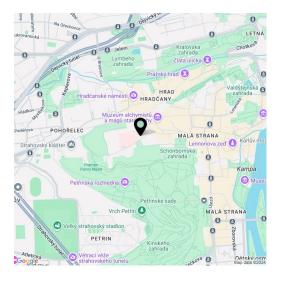

The attractive area allows you to have cafes and restaurants within easy reach. The surrounding winding streets and peaceful gardens are perfect for walks, and Prague Castle and Petřín Park are within walking distance. A tram stop is a few minutes' walk away, and a metro station is also within easy reach. You can walk across the Charles Bridge to the center of the city.