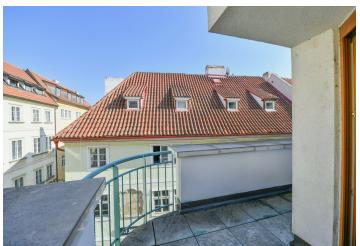

\* Size of the unit according to the Housing Act.
The area consists of the sum total of the internal area of every room.

This air-conditioned 100-square-meter apartment with a terrace overlooking the historical buildings of Lesser Town is located on the 2nd floor of a modest apartment building. The corner building with an underground garage stands on a dead-end street near the Baroque gardens at the foot of Petřín Hill and Prague Castle.

The attractive area allows you to have cafes and restaurants within easy reach. The surrounding winding streets and peaceful gardens are perfect for walks, and Prague Castle and Petřín Park are within walking distance. A tram stop is a few minutes' walk away, and a metro station is also within easy reach. You can walk across the Charles Bridge to the center of the city.