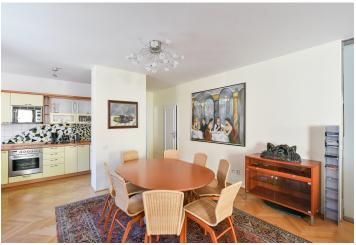

\* Size of the unit according to the Housing Act.
The area consists of the sum total of the internal area of every room.

This air-conditioned 100-square-meter apartment with a terrace overlooking the historical buildings of Lesser Town is located on the 2nd floor of a modest apartment building. The corner building with an underground garage stands on a dead-end street near the Baroque gardens at the foot of Petřín Hill and Prague Castle.

The layout of the apartment consists of a living room with a kitchen and dining area, 2 bedrooms with en-suite bathrooms, an entrance hall, and a utility room with a toilet. The living room leads to the **terrace**.

The building was approved in 2000. Floors are **parquet**; windows are wooden with double glazing. Heating is provided by a central gas boiler room, and **air-conditioning** ensures a pleasant temperature even on hot days. The apartment comes with a **parking space** in the car stacker and a co-ownership share on the courtyard plot.