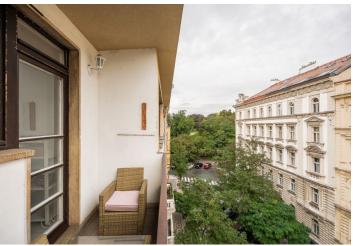

\* Size of the unit according to the Housing Act. The area consists of the sum total of the internal area of every room. This furnished renovated 2-bedroom apartment with an enclosed balcony is situated on the 5th floor of a well kept Functionalist corner building from the 1930s, with a lift. Located in the highly sought after residential neighborhood of Vinohrady just moments from Riegrovy Sady Park and a few blocks from the Náměstí Míru and Muzeum metro stations, within easy reach of full amenities and services, and a tenminute walk to Wenceslas Square.

The interior features a living room, a fully fitted kitchen with a dining area, a pantry and **enclosed balcony** access, a bedroom with built-in wardrobes and views of the quiet courtyard, a second bedroom, a bathroom with a bathtub, and an entrance hall with built-in wardrobes.