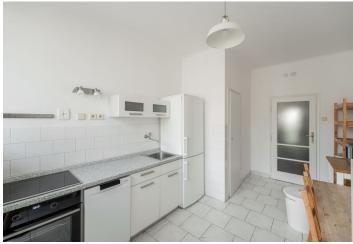

The interior features a living room, a fully fitted kitchen with a dining area, a pantry and **enclosed balcony** access, a bedroom with built-in wardrobes and views of the quiet courtyard, a second bedroom, a bathroom with a bathtub, and an entrance hall with built-in wardrobes.

Hardwood parquet floors, tiles, ceiling radiant heating system ("Crittall" system) in the floors and ceilings, washing machine, dryer, dishwasher, microwave oven.

Svoboda & Williams s.r.o. info@svoboda-williams.com www.svoboda-williams.com Prague +420 257 328 281 +420 724 551 238 **Bratislava** +421 948 939 938 **PDF created** 12. 03. 2025, 21:59