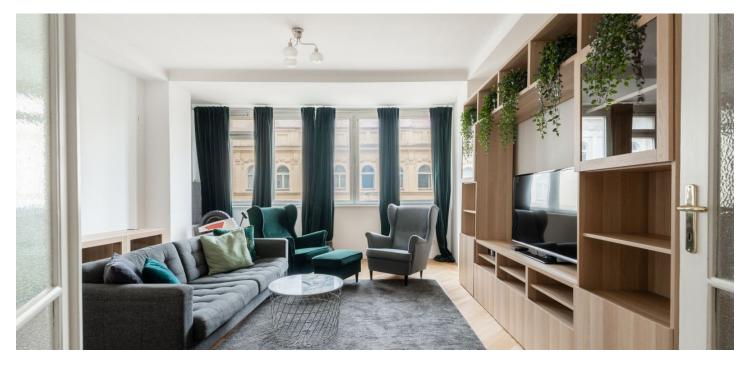

\* Size of the unit according to the Housing Act. The area consists of the sum total of the internal area of every room. This furnished renovated 2-bedroom apartment with an enclosed balcony is situated on the 5th floor of a well kept Functionalist corner building from the 1930s, with a lift. Located in the highly sought after residential neighborhood of Vinohrady just moments from Riegrovy Sady Park and a few blocks from the Náměstí Míru and Muzeum metro stations, within easy reach of full amenities and services, and a tenminute walk to Wenceslas Square.

The interior features a living room, a fully fitted kitchen with a dining area, a pantry and **enclosed balcony** access, a bedroom with built-in wardrobes and views of the quiet courtyard, a second bedroom, a bathroom with a bathtub, and an entrance hall with built-in wardrobes.

Hardwood parquet floors, tiles, ceiling radiant heating system ("Crittall" system) in the floors and ceilings, washing machine, dryer, dishwasher, microwave oven.

Svoboda & Williams s.r.o. info@svoboda-williams.com www.svoboda-williams.com Prague +420 257 328 281 +420 724 551 238 **Bratislava** +421 948 939 938 **PDF created** 12. 03. 2025, 21:59