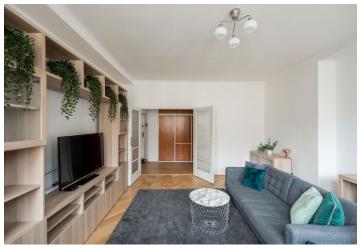

\* Size of the unit according to the Housing Act. The area consists of the sum total of the internal area of every room. This furnished renovated 2-bedroom apartment with an enclosed balcony is situated on the 5th floor of a well kept Functionalist corner building from the 1930s, with a lift. Located in the highly sought after residential neighborhood of Vinohrady just moments from Riegrovy Sady Park and a few blocks from the Náměstí Míru and Muzeum metro stations, within easy reach of full amenities and services, and a tenminute walk to Wenceslas Square.

The interior features a living room, a fully fitted kitchen with a dining area, a pantry and **enclosed balcony** access, a bedroom with built-in wardrobes and views of the quiet courtyard, a second bedroom, a bathroom with a bathtub, and an entrance hall with built-in wardrobes.

Hardwood parquet floors, tiles, ceiling radiant heating system ("Crittall" system) in the floors and ceilings, washing machine, dryer, dishwasher, microwave oven.

Svoboda & Williams s.r.o. info@svoboda-williams.com www.svoboda-williams.com Prague +420 257 328 281 +420 724 551 238 **Bratislava** +421 948 939 938 **PDF created** 12. 03. 2025, 21:59