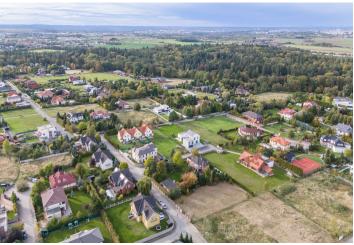

This large, flat, and sunny plot of land ready for the construction of a family house is located in a quiet green area in the neighborhood of Průhonický Park, literally a few minutes' comfortable drive from prestigious schools and the outskirts of Prague.

The location is ideal for combining working in the city and living close to nature. There are **bike paths** in the area, and the nearby **Průhonický Park** with its many **beautiful views** invites you to take long walks. The necessary civic amenities are in Průhonice and Jesenice, the prestigious **Sunny Canadian International School** is a 5-minute drive away, and the **Da Vinci** School is a 10-minute drive away. The residential area is very accessible by car, and it is possible to drive to the Prague Ring Road and D1 highway in a short time.