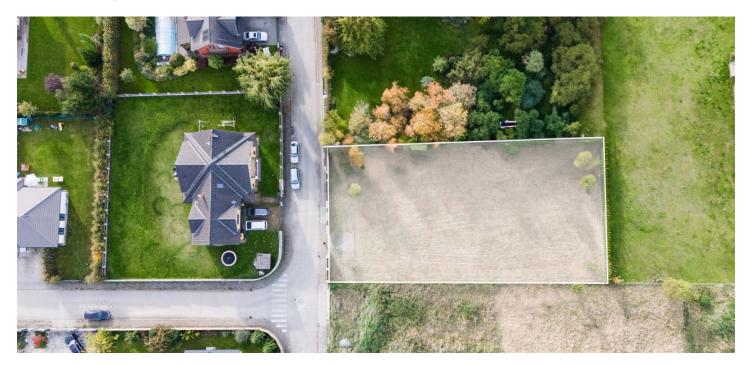

## € 795 282 I CZK 19 890 000

1617 m², Praha-západ, Jesenice, Ibišková

### € 795 282 I CZK 19 890 000

1617 m², Praha-západ, Jesenice, Ibišková

| Price per sq. m. | 12 301 CZK |
|------------------|------------|
| Total area       | 1 617 m²   |
| Land type        | Housing    |
| Reference number | 106260     |

This large, flat, and sunny plot of land ready for the construction of a family house is located in a quiet green area in the neighborhood of Průhonický Park, literally a few minutes' comfortable drive from prestigious schools and the outskirts of Prague.

**All utility networks** are on the property, and the area is **fenced** and accessible via a **drive-up gate**. Access to the plot is via a local lit road **serving only residents and visitors**.

The maximum amount of built-up areas is 15% of the plot, and at least 80% of the land area will be used for greenery.