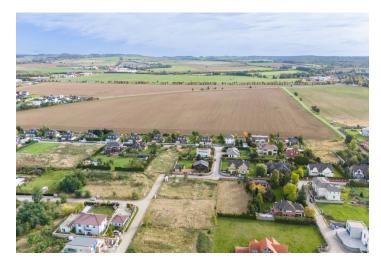

This large, flat, and sunny plot of land ready for the construction of a family house is located in a quiet green area in the neighborhood of Průhonický Park, literally a few minutes' comfortable drive from prestigious schools and the outskirts of Prague.

The location is ideal for combining working in the city and living close to nature. There are **bike paths** in the area, and the nearby **Průhonický Park** with its many **beautiful views** invites you to take long walks. The necessary civic amenities are in Průhonice and Jesenice, the prestigious **Sunny Canadian International School** is a 5-minute drive away, and the **Da Vinci** School is a 10-minute drive away. The residential area is very accessible by car, and it is possible to drive to the Prague Ring Road and D1 highway in a short time.