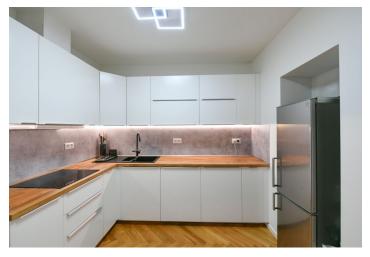

The layout of the apartment consists of a spacious living room, a kitchen corner, a bedroom, a bathroom with a shower, a separate toilet, and an entrance hall.

The apartment is equipped with wooden parquet floors in the living rooms, ceramic tiles in the bathroom, large casement windows, a kitchen unit with appliances, and lighting. High ceilings create a sense of airy space. Heating is by a gas boiler. The building, built between 1895 and 1897 according to the designs of architect František Xaver Pospíšil, has now been completely renovated, including the installation of a new elevator and common areas. Residents are allowed to park in the blue zone in front of the building.