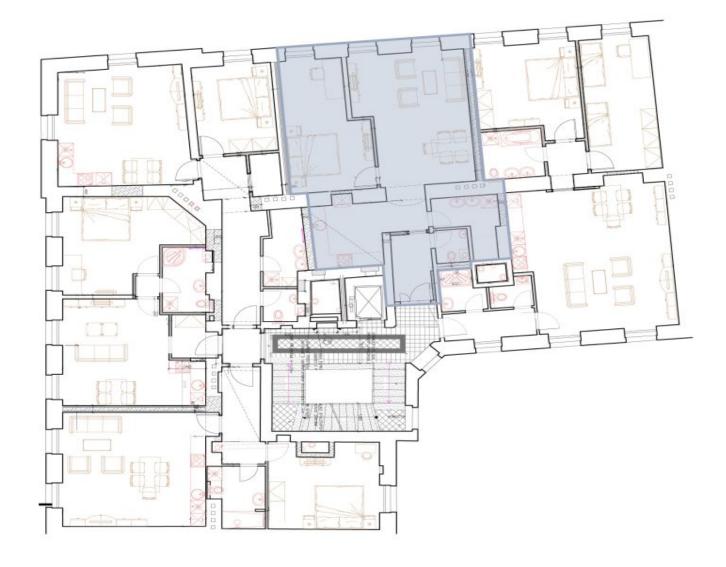

The layout of the apartment consists of a spacious living room, a kitchen corner, a bedroom, a bathroom with a shower, a separate toilet, and an entrance hall.

The apartment is equipped with wooden parquet floors in the living rooms, ceramic tiles in the bathroom, large casement windows, a kitchen unit with appliances, and lighting. High ceilings create a sense of airy space. Heating is by a gas boiler. The building, built between 1895 and 1897 according to the designs of architect František Xaver Pospíšil, has now been completely renovated, including the installation of a new elevator and common areas. Residents are allowed to park in the blue zone in front of the building.

The unit is rented with a three-month notice period.

Floor area 67.6 m<sup>2</sup>.