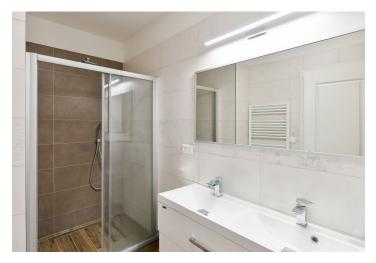

The layout of the apartment consists of a spacious living room, a kitchen corner, a bedroom, a bathroom with a shower, a separate toilet, and an entrance hall.

The apartment is equipped with wooden parquet floors in the living rooms, ceramic tiles in the bathroom, large casement windows, a kitchen unit with appliances, and lighting. High ceilings create a sense of airy space. Heating is by a gas boiler. The building, built between 1895 and 1897 according to the designs of architect František Xaver Pospíšil, has now been completely renovated, including the installation of a new elevator and common areas. Residents are allowed to park in the blue zone in front of the building.