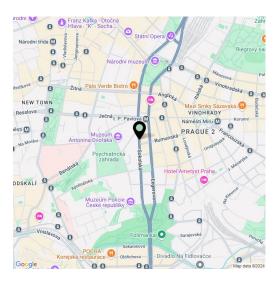

**New Town** is a typically urban district, close to historical and cultural monuments and many restaurants, cafes, shops, schools, kindergartens, theaters and clubs. **Regular markets** are held on the nearby Tyl Square, and **Folimanka Park** is a green area suitable for relaxation or sports activities. It's just a few minutes' walk from the building to the I.P. Pavlova metro station (line C), tram, and bus stop, which connects the center of Prague with other parts of the city.