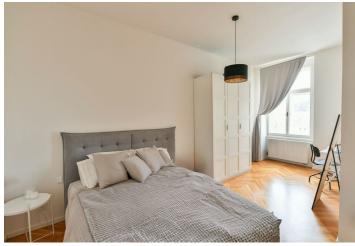

The layout of the apartment consists of a spacious living room, a kitchen corner, a bedroom, a bathroom with a shower, a separate toilet, and an entrance hall.

The apartment is equipped with wooden parquet floors in the living rooms, ceramic tiles in the bathroom, large casement windows, a kitchen unit with appliances, and lighting. High ceilings create a sense of airy space. Heating is by a gas boiler. The building, built between 1895 and 1897 according to the designs of architect František Xaver Pospíšil, has now been completely renovated, including the installation of a new elevator and common areas. Residents are allowed to park in the blue zone in front of the building.