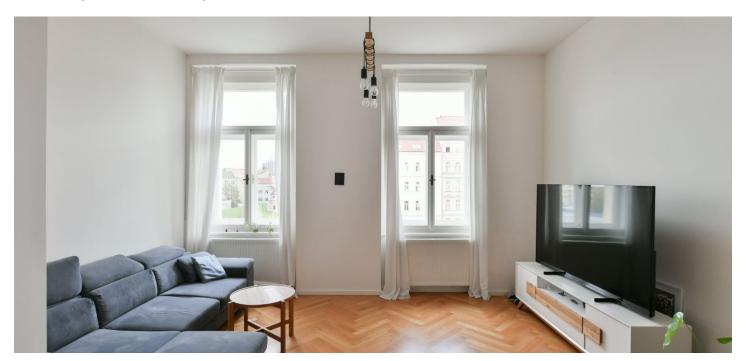

The layout of the apartment consists of a spacious living room, a kitchen corner, a bedroom, a bathroom with a shower, a separate toilet, and an entrance hall.

The apartment is equipped with wooden parquet floors in the living rooms, ceramic tiles in the bathroom, large casement windows, a kitchen unit with appliances, and lighting. High ceilings create a sense of airy space. Heating is by a gas boiler. The building, built between 1895 and 1897 according to the designs of architect František Xaver Pospíšil, has now been completely renovated, including the installation of a new elevator and common areas. Residents are allowed to park in the blue zone in front of the building.