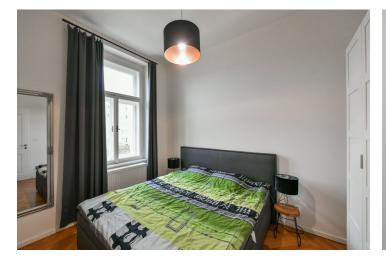

The layout of the apartment consists of a **spacious living room**, a kitchen corner, a bedroom, a bathroom with a shower, a separate toilet, and an entrance hall.

The apartment is equipped with **wooden parquet floors** in the living rooms, ceramic tiles in the bathroom, **large casement windows**, a kitchen unit with appliances, and lighting. **High ceilings** create a sense of airy space. Heating is by a gas boiler. The building, built between 1895 and 1897 according to the designs of architect František Xaver Pospíšil, has now been completely renovated, including the installation of **a new elevator** and common areas. Residents are allowed to park in the blue zone in front of the building.