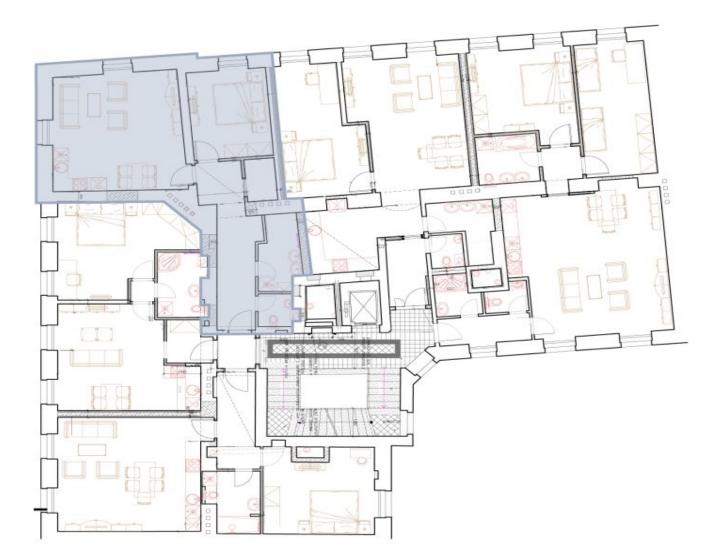

The layout of the apartment consists of a **spacious living room**, a kitchen corner, a bedroom, a bathroom with a shower, a separate toilet, and an entrance hall.

The apartment is equipped with **wooden parquet floors** in the living rooms, ceramic tiles in the bathroom, **large casement windows**, a kitchen unit with appliances, and lighting. **High ceilings** create a sense of airy space. Heating is by a gas boiler. The building, built between 1895 and 1897 according to the designs of architect František Xaver Pospíšil, has now been completely renovated, including the installation of **a new elevator** and common areas. Residents are allowed to park in the blue zone in front of the building.

The unit is rented with a three-month notice period.

Floor area 62.5 m<sup>2</sup>.

The photos used were taken in a neighboring unit with an identical layout.

Svoboda & Williams s.r.o. info@svoboda-williams.com www.svoboda-williams.com **Prague** +420 257 328 281 +420 724 551 238 Brno +420 543 250 711 +420 724 551 238