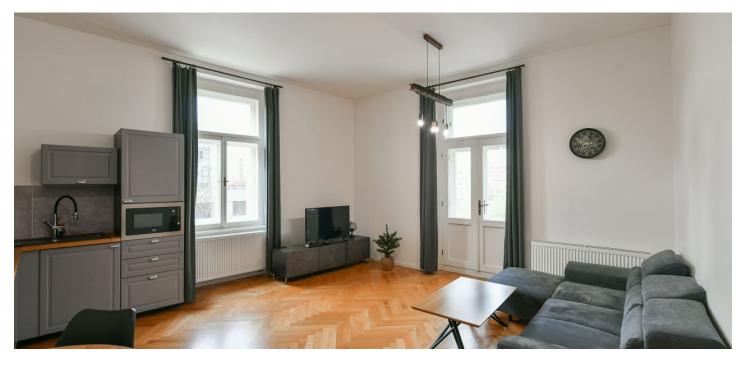

\* Area of the unit according to the Civil Code. The area consists of the sum total area of the entire unit bounded by perimeter walls.

This bright, airy, and fully furnished apartment is located on the 3rd floor of a newly revitalized Neo-Renaissance building with an elevator near Fügner Square in New Town. This desirable area in the center of Prague 2 offers a varied cultural and social life and perfect transport accessibility to other parts of the city.

The layout of the apartment consists of a **spacious living room**, a kitchen corner, a bedroom, a bathroom with a shower, a separate toilet, and an entrance hall.

The apartment is equipped with **wooden parquet floors** in the living rooms, ceramic tiles in the bathroom, **large casement windows**, a kitchen unit with appliances, and lighting. **High ceilings** create a sense of airy space. Heating is by a gas boiler. The building, built between 1895 and 1897 according to the designs of architect František Xaver Pospíšil, has now been completely renovated, including the installation of **a new elevator** and common areas. Residents are allowed to park in the blue zone in front of the building.