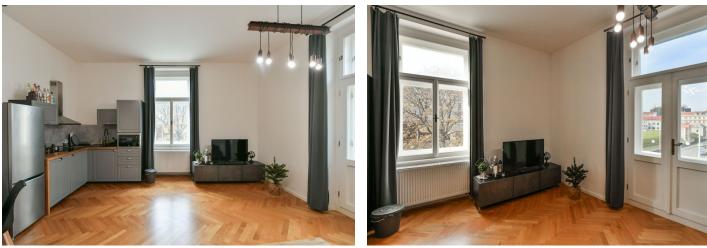

The layout of the apartment consists of a **spacious living room**, a kitchen corner, a bedroom, a bathroom with a shower, a separate toilet, and an entrance hall.

The apartment is equipped with **wooden parquet floors** in the living rooms, ceramic tiles in the bathroom, **large casement windows**, a kitchen unit with appliances, and lighting. **High ceilings** create a sense of airy space. Heating is by a gas boiler. The building, built between 1895 and 1897 according to the designs of architect František Xaver Pospíšil, has now been completely renovated, including the installation of **a new elevator** and common areas. Residents are allowed to park in the blue zone in front of the building.