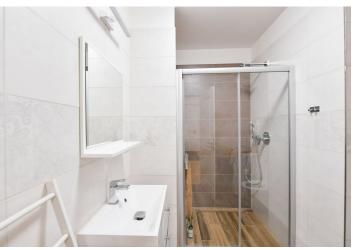

The layout of the apartment consists of a **spacious living room** with a kitchen, an east-facing bedroom towards courtayard, a bathroom with a shower and toilet, and an entrance hall.

The apartment is equipped with **wooden parquet floors** in the living rooms, ceramic tiles in the bathroom, **large casement windows**, a kitchen unit with appliances, and lighting. **High ceilings** create a sense of airy space. Heating is by a gas boiler. The building, built between 1895 and 1897 according to the designs of architect František Xaver Pospíšil, has now been completely renovated, including the installation of **a new elevator** and common areas. Residents are allowed to park in the blue zone in front of the building.

The unit is rented with a three-month notice period.

Floor area 58.7 m<sup>2</sup>.

Photos were taken in a neighboring unit with an identical layout.

Svoboda & Williams s.r.o. info@svoboda-williams.com www.svoboda-williams.com Prague +420 257 328 281 +420 724 551 238 Brno +420 543 250 711 +420 724 551 238