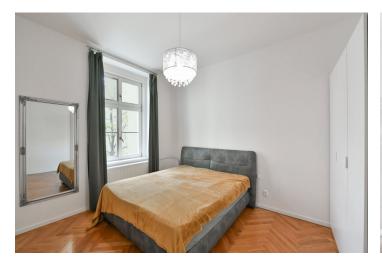

The layout of the apartment consists of a **spacious living room** with a kitchen, an east-facing bedroom towards courtayard, a bathroom with a shower and toilet, and an entrance hall.

The apartment is equipped with **wooden parquet floors** in the living rooms, ceramic tiles in the bathroom, **large casement windows**, a kitchen unit with appliances, and lighting. **High ceilings** create a sense of airy space. Heating is by a gas boiler. The building, built between 1895 and 1897 according to the designs of architect František Xaver Pospíšil, has now been completely renovated, including the installation of **a new elevator** and common areas. Residents are allowed to park in the blue zone in front of the building.