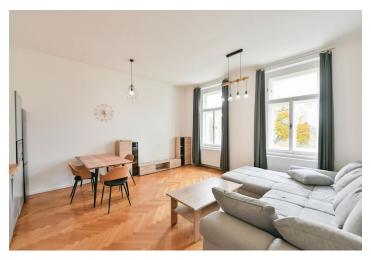

\* Area of the unit according to the Civil Code. The area consists of the sum total area of the entire unit bounded by perimeter walls.

This bright, airy, and fully furnished apartment is located on the 3rd floor of a newly revitalized Neo-Renaissance building with an elevator near Fügner Square in New Town. This desirable area in the center of Prague 2 offers a varied cultural and social life and perfect transport accessibility to other parts of the city.

The layout of the apartment consists of a **spacious living room** with a kitchen, an east-facing bedroom towards courtayard, a bathroom with a shower and toilet, and an entrance hall.

The apartment is equipped with **wooden parquet floors** in the living rooms, ceramic tiles in the bathroom, **large casement windows**, a kitchen unit with appliances, and lighting. **High ceilings** create a sense of airy space. Heating is by a gas boiler. The building, built between 1895 and 1897 according to the designs of architect František Xaver Pospíšil, has now been completely renovated, including the installation of **a new elevator** and common areas. Residents are allowed to park in the blue zone in front of the building.