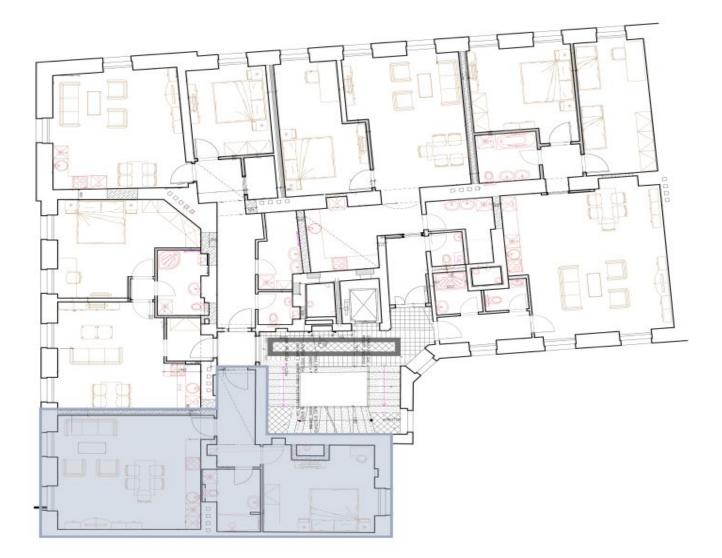

The layout of the apartment consists of a **spacious living room** with a kitchen, an east-facing bedroom towards courtayard, a bathroom with a shower and toilet, and an entrance hall.

The apartment is equipped with **wooden parquet floors** in the living rooms, ceramic tiles in the bathroom, **large casement windows**, a kitchen unit with appliances, and lighting. **High ceilings** create a sense of airy space. Heating is by a gas boiler. The building, built between 1895 and 1897 according to the designs of architect František Xaver Pospíšil, has now been completely renovated, including the installation of **a new elevator** and common areas. Residents are allowed to park in the blue zone in front of the building.

The unit is rented with a three-month notice period.

Floor area 58.7 m<sup>2</sup>.

Photos were taken in a neighboring unit with an identical layout.

Svoboda & Williams s.r.o. info@svoboda-williams.com www.svoboda-williams.com Prague +420 257 328 281 +420 724 551 238 Brno +420 543 250 711 +420 724 551 238