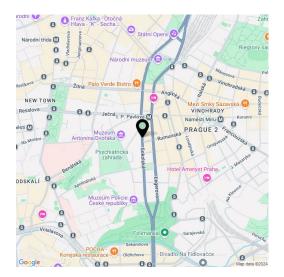

\* Area of the unit according to the Civil Code. The area consists of the sum total area of the entire unit bounded by perimeter walls.

This bright, airy, and fully furnished apartment is located on the 3rd floor of a newly revitalized Neo-Renaissance building with an elevator near Fügner Square in New Town. This desirable area in the center of Prague 2 offers a varied cultural and social life and perfect transport accessibility to other parts of the city.

**New Town** is a typically urban district, close to historical and cultural monuments and many restaurants, cafes, shops, schools, kindergartens, theaters and clubs. **Regular markets** are held on the nearby Tyl Square, and **Folimanka Park** is a green area suitable for relaxation or sports activities. It's just a few minutes' walk from the building to the I.P. Pavlova metro station (line C), tram, and bus stop, which connects the center of Prague with other parts of the city.