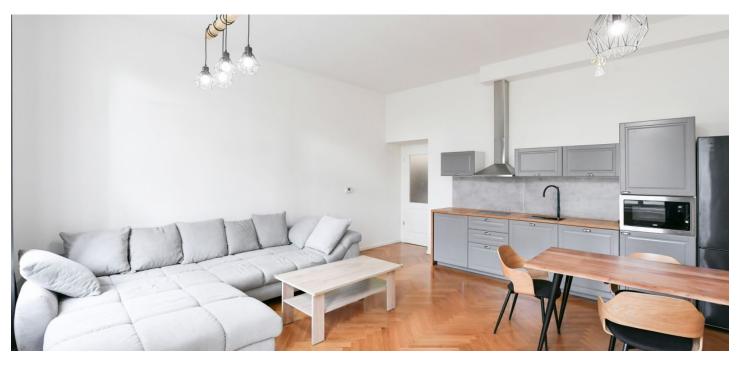

\* Area of the unit according to the Civil Code. The area consists of the sum total area of the entire unit bounded by perimeter walls.

This bright, airy, and fully furnished apartment is located on the 3rd floor of a newly revitalized Neo-Renaissance building with an elevator near Fügner Square in New Town. This desirable area in the center of Prague 2 offers a varied cultural and social life and perfect transport accessibility to other parts of the city.

The layout of the apartment consists of a **spacious living room** with a kitchen, an east-facing bedroom towards courtayard, a bathroom with a shower and toilet, and an entrance hall.

The apartment is equipped with **wooden parquet floors** in the living rooms, ceramic tiles in the bathroom, **large casement windows**, a kitchen unit with appliances, and lighting. **High ceilings** create a sense of airy space. Heating is by a gas boiler. The building, built between 1895 and 1897 according to the designs of architect František Xaver Pospíšil, has now been completely renovated, including the installation of **a new elevator** and common areas. Residents are allowed to park in the blue zone in front of the building.