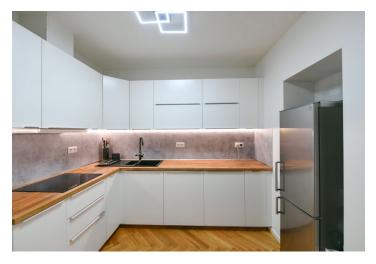

The layout of the apartment consists of a spacious living room, a kitchen corner, a bedroom, a bathroom with a shower, a separate toilet, and an entrance hall.

The apartment is equipped with wooden parquet floors in the living rooms, ceramic tiles in the bathroom, large casement windows, a kitchen unit with appliances, and lighting. High ceilings create a sense of airy space. Heating is by a gas boiler. The building, built between 1895 and 1897 according to the designs of architect František Xaver Pospíšil, has now been completely renovated, including the installation of a new elevator and common areas. Residents are allowed to park in the blue zone in front of the building.

The unit is rented with a three-month notice period.

Floor area 68 m<sup>2</sup>.

Photos were taken in a neighboring unit with an identical layout.