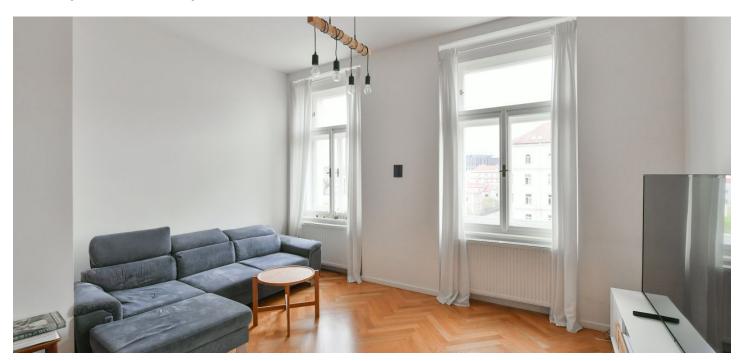

The layout of the apartment consists of a spacious living room, a kitchen corner, a bedroom, a bathroom with a shower, a separate toilet, and an entrance hall.

The apartment is equipped with wooden parquet floors in the living rooms, ceramic tiles in the bathroom, large casement windows, a kitchen unit with appliances, and lighting. High ceilings create a sense of airy space. Heating is by a gas boiler. The building, built between 1895 and 1897 according to the designs of architect František Xaver Pospíšil, has now been completely renovated, including the installation of a new elevator and common areas. Residents are allowed to park in the blue zone in front of the building.

The unit is rented with a three-month notice period.

Floor area 68 m<sup>2</sup>.

Photos were taken in a neighboring unit with an identical layout.