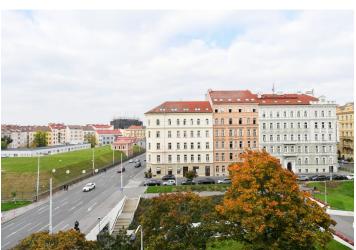

<sup>\*</sup> Area of the unit according to the Civil Code. The area consists of the sum total area of the entire unit bounded by perimeter walls.

This bright, airy, and fully furnished apartment is located on the 2nd floor of a newly revitalized Neo-Renaissance building with an elevator near Fügner Square in New Town. This desirable area in the center of Prague 2 offers a varied cultural and social life and perfect transport accessibility to other parts of the city.

The layout of the apartment consists of a spacious living room, a kitchen corner, a bedroom, a bathroom with a shower, a separate toilet, and an entrance hall.

The apartment is equipped with wooden parquet floors in the living rooms, ceramic tiles in the bathroom, large casement windows, a kitchen unit with appliances, and lighting. High ceilings create a sense of airy space. Heating is by a gas boiler. The building, built between 1895 and 1897 according to the designs of architect František Xaver Pospíšil, has now been completely renovated, including the installation of a new elevator and common areas. Residents are allowed to park in the blue zone in front of the building.

**New Town** is a typically urban district, close to historical and cultural monuments and many restaurants, cafes, shops, schools, kindergartens, theaters and clubs. **Regular markets** are held on the nearby Tyl Square, and **Folimanka Park** is a green area suitable for relaxation or sports activities. It's just a few minutes' walk from the building to the I.P. Pavlova metro station (line C), tram, and bus stop, which connects the center of Prague with other parts of the city.