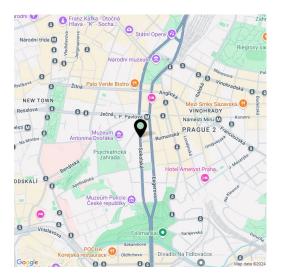

**New Town** is a typically urban district, close to historical and cultural monuments and many restaurants, cafes, shops, schools, kindergartens, theaters and clubs. **Regular markets** are held on the nearby Tyl Square, and **Folimanka Park** is a green area suitable for relaxation or sports activities. It's just a few minutes' walk from the building to the I.P. Pavlova metro station (line C), tram, and bus stop, which connects the center of Prague with other parts of the city.