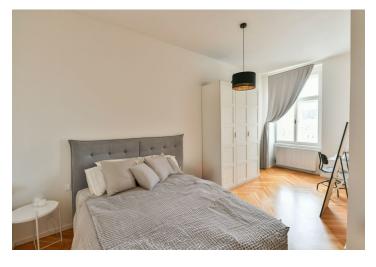

The layout of the apartment consists of a spacious living room, a kitchen corner, a bedroom, a bathroom with a shower, a separate toilet, and an entrance hall.

The apartment is equipped with wooden parquet floors in the living rooms, ceramic tiles in the bathroom, large casement windows, a kitchen unit with appliances, and lighting. High ceilings create a sense of airy space. Heating is by a gas boiler. The building, built between 1895 and 1897 according to the designs of architect František Xaver Pospíšil, has now been completely renovated, including the installation of a new elevator and common areas. Residents are allowed to park in the blue zone in front of the building.

The unit is rented with a three-month notice period.

Floor area 68 m<sup>2</sup>.

Photos were taken in a neighboring unit with an identical layout.