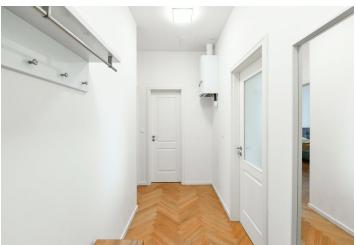

The layout of the apartment consists of a spacious living room, a kitchen corner, a bedroom, a bathroom with a shower, a separate toilet, and an entrance hall.

The apartment is equipped with wooden parquet floors in the living rooms, ceramic tiles in the bathroom, large casement windows, a kitchen unit with appliances, and lighting. High ceilings create a sense of airy space. Heating is by a gas boiler. The building, built between 1895 and 1897 according to the designs of architect František Xaver Pospíšil, has now been completely renovated, including the installation of a new elevator and common areas. Residents are allowed to park in the blue zone in front of the building.

The unit is rented with a three-month notice period.

Floor area 68 m<sup>2</sup>.

Photos were taken in a neighboring unit with an identical layout.