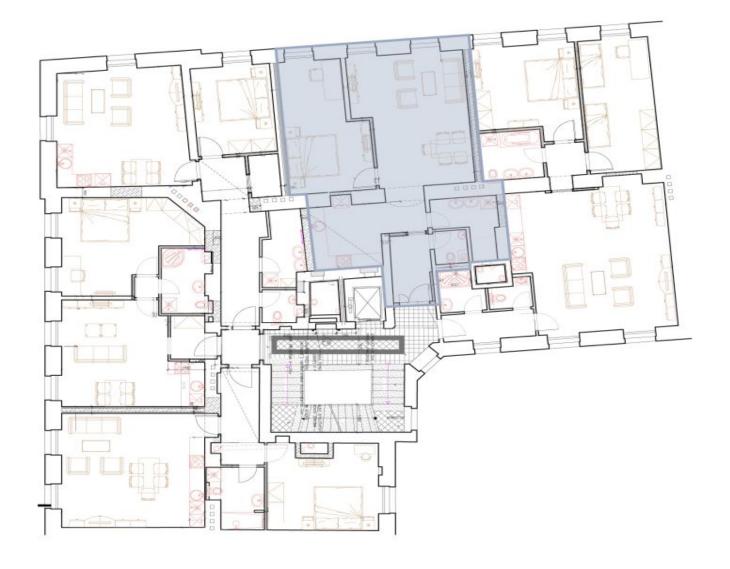

The layout of the apartment consists of a spacious living room, a kitchen corner, a bedroom, a bathroom with a shower, a separate toilet, and an entrance hall.

The apartment is equipped with wooden parquet floors in the living rooms, ceramic tiles in the bathroom, large casement windows, a kitchen unit with appliances, and lighting. High ceilings create a sense of airy space. Heating is by a gas boiler. The building, built between 1895 and 1897 according to the designs of architect František Xaver Pospíšil, has now been completely renovated, including the installation of a new elevator and common areas. Residents are allowed to park in the blue zone in front of the building.

The unit is rented with a three-month notice period.

Floor area 68 m<sup>2</sup>.

Photos were taken in a neighboring unit with an identical layout.