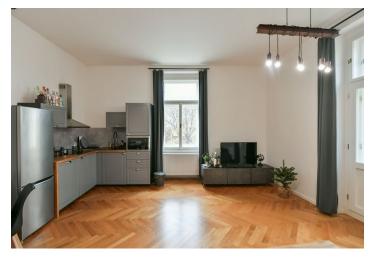

The layout of the apartment consists of **a spacious living room** with a kitchen, a bedroom, a bathroom with a shower, a separate toilet, and an entrance hall.

The apartment is equipped with wooden parquet floors in the living rooms, ceramic tiles in the bathroom, large casement windows, a kitchen unit with appliances, and lighting. High ceilings create a sense of airy space. Heating is by a gas boiler. The building, built between 1895 and 1897 according to the designs of architect František Xaver Pospíšil, has now been completely renovated, including the installation of a new elevator and common areas. Residents are allowed to park in the blue zone in front of the building.