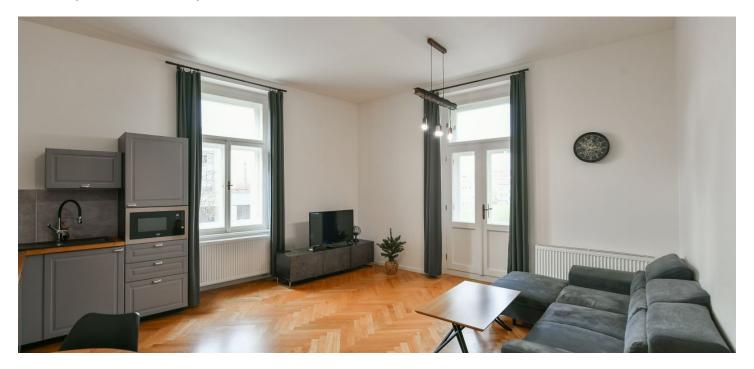

\* Area of the unit according to the Civil Code. The area consists of the sum total area of the entire unit bounded by perimeter walls.

This bright, airy, and fully furnished apartment is located on the 2nd floor of a newly revitalized Neo-Renaissance building with an elevator near Fügner Square in New Town. This desirable area in the center of Prague 2 offers a varied cultural and social life and perfect transport accessibility to other parts of the city.

The layout of the apartment consists of **a spacious living room** with a kitchen, a bedroom, a bathroom with a shower, a separate toilet, and an entrance hall.

The apartment is equipped with wooden parquet floors in the living rooms, ceramic tiles in the bathroom, large casement windows, a kitchen unit with appliances, and lighting. High ceilings create a sense of airy space. Heating is by a gas boiler. The building, built between 1895 and 1897 according to the designs of architect František Xaver Pospíšil, has now been completely renovated, including the installation of a new elevator and common areas. Residents are allowed to park in the blue zone in front of the building.