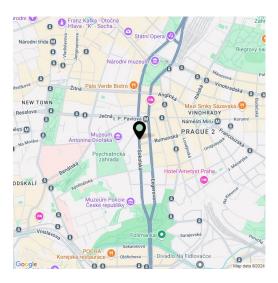

**New Town** is a typically urban district, close to historical and cultural monuments and many restaurants, cafes, shops, schools, kindergartens, theaters and clubs. **Regular markets** are held on the nearby Tyl Square, and **Folimanka Park** is a green area suitable for relaxation or sports activities. It's just a few minutes' walk from the building to the **I.P. Pavlova metro station** (**line C**), tram, and bus stop, which connects the center of Prague with other parts of the city.