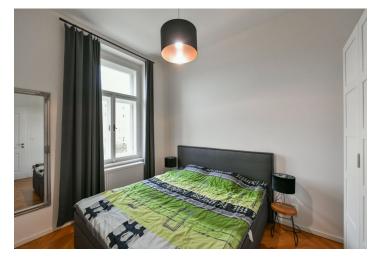

The layout of the apartment consists of **a spacious living room** with a kitchen, a bedroom, a bathroom with a shower, a separate toilet, and an entrance hall.

The apartment is equipped with wooden parquet floors in the living rooms, ceramic tiles in the bathroom, large casement windows, a kitchen unit with appliances, and lighting. High ceilings create a sense of airy space. Heating is by a gas boiler. The building, built between 1895 and 1897 according to the designs of architect František Xaver Pospíšil, has now been completely renovated, including the installation of a new elevator and common areas. Residents are allowed to park in the blue zone in front of the building.