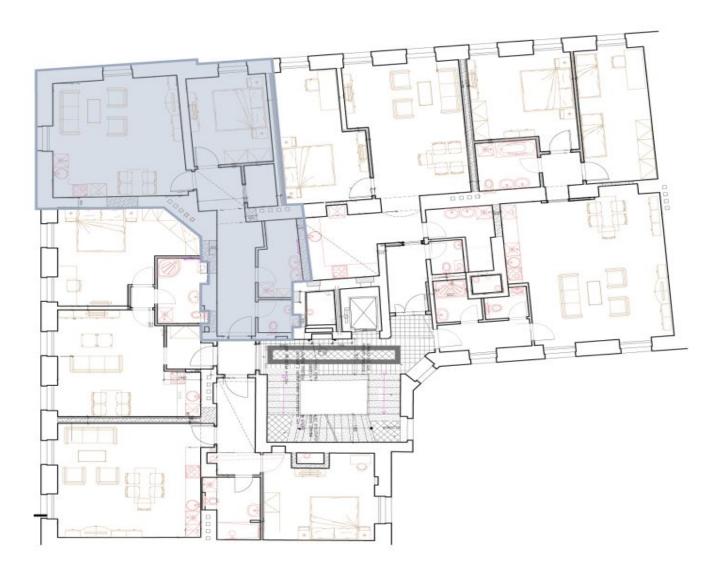

The layout of the apartment consists of **a spacious living room** with a kitchen, a bedroom, a bathroom with a shower, a separate toilet, and an entrance hall.

The apartment is equipped with wooden parquet floors in the living rooms, ceramic tiles in the bathroom, large casement windows, a kitchen unit with appliances, and lighting. High ceilings create a sense of airy space. Heating is by a gas boiler. The building, built between 1895 and 1897 according to the designs of architect František Xaver Pospíšil, has now been completely renovated, including the installation of a new elevator and common areas. Residents are allowed to park in the blue zone in front of the building.

Floor area 63 m<sup>2</sup>.

+420 724 551 238

Brno