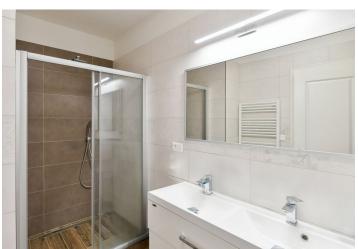

The layout of the apartment consists of **a spacious living room** with a kitchen, a bedroom, a bathroom with a shower, a separate toilet, and an entrance hall.

The apartment is equipped with wooden parquet floors in the living rooms, ceramic tiles in the bathroom, large casement windows, a kitchen unit with appliances, and lighting. High ceilings create a sense of airy space. Heating is by a gas boiler. The building, built between 1895 and 1897 according to the designs of architect František Xaver Pospíšil, has now been completely renovated, including the installation of a new elevator and common areas. Residents are allowed to park in the blue zone in front of the building.