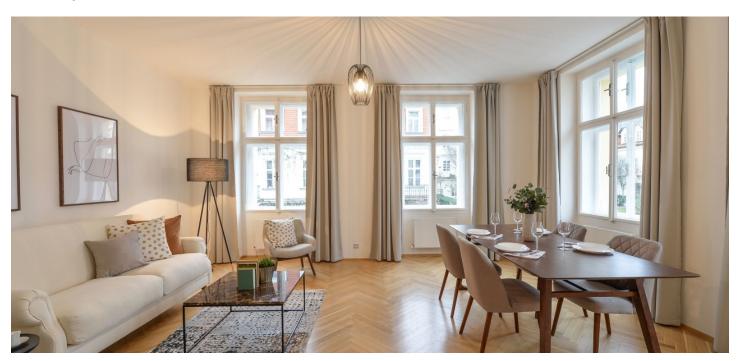

\* Area of the unit according to the Civil Code. The area consists of the sum total area of the entire unit bounded by perimeter walls.

Rented

Greatly benefiting from the location right next to the Stromovka Park, this is a fully newly renovated, unfurnished 3-bedroom 2-bathroom apartment on the third floor of a completely refurbished 19th century building with a new lift. Located in a quiet cul-de-sac in the prestigious embassy district of Bubeneč, a few min. walk to a bus stop, and a short walk to Hradčanská and Dejvická metro stations with full amenities in the immediate vicinity. Conveniently located for the international schools in Prague 6 and the airport.

The interior features a corner living room, a fully fitted kitchen, a master bedroom with an en-suite bathroom, two further bedrooms, a family bathroom, and an entrance hall. Both bathrooms include a bathtub, a sink, a toilet, and a bidet shower.

**Solid wood parquet floors**, tiles, security entry door, large windows, dishwasher, induction cooktop, microwave oven, gas boiler, satellite reception. The apartment is offered without furniture, it can be fully furnished as shown in the photos, at a higher rent. **Parking** next to the building at CZK 3000/month is subject to availability. Deposit for service charges and water: CZK 2500/month. Electricity and gas will be transferred to the tenant