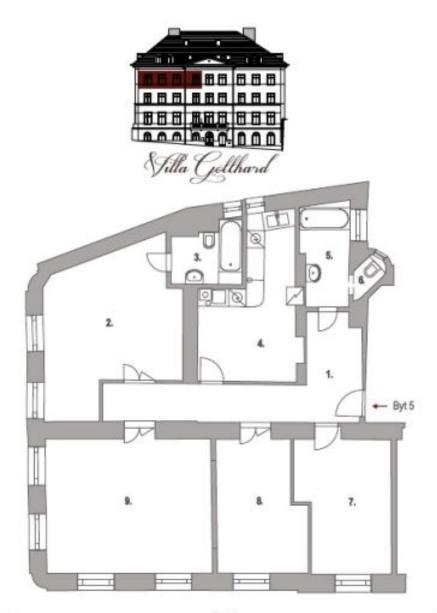

## **Apartment Three-bedroom (4+1)**

Rented

133 m², Prague 6, Bubeneč, Gotthardská

BYT 5 4+1 AKRO building s.co.

nám I.P.Pavlova 1789/5 120 00 Praha 2 tel: 606 723 723 www.villa-gotthard.cz

| Byt5 |                         | 4.NP                 |
|------|-------------------------|----------------------|
| 1.   | chodba                  | 15,7 m <sup>2</sup>  |
| 2.   | pokoj                   | 22,8 m <sup>2</sup>  |
| 3.   | koupelna                | 4,4 m <sup>2</sup>   |
| 4.   | kuchyň                  | 14.8 m <sup>2</sup>  |
| 5.   | koupelna                | 5,4 m <sup>2</sup>   |
| 6.   | WC                      | 1.1 m <sup>2</sup>   |
| 7.   | pokoj                   | 14.3 m <sup>2</sup>  |
| 8.   | pokoj                   | 13.3 m <sup>2</sup>  |
| 9.   | obýv.pokoj s jídelnou   | 28,7 m <sup>2</sup>  |
| Celk | ová užitná ploch a bytu | 120.5 m <sup>2</sup> |
|      |                         | DIES MON             |
|      |                         |                      |

| Celková | podlah ová | plocha | 132.8 m <sup>2</sup> |
|---------|------------|--------|----------------------|
|         |            |        |                      |