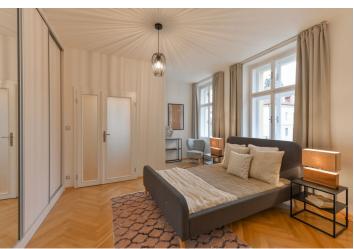

The interior features a corner living room, a fully fitted kitchen, a master bedroom with an en-suite bathroom, two further bedrooms, a family bathroom, and an entrance hall. Both bathrooms include a bathtub, a sink, a toilet, and a bidet shower.

**Solid wood parquet floors**, tiles, security entry door, large windows, dishwasher, induction cooktop, microwave oven, gas boiler, satellite reception. The apartment is offered without furniture, it can be fully furnished as shown in the photos, at a higher rent. **Parking** next to the building at CZK 3000/month is subject to availability. Deposit for service charges and water: CZK 2500/month. Electricity and gas will be transferred to the tenant