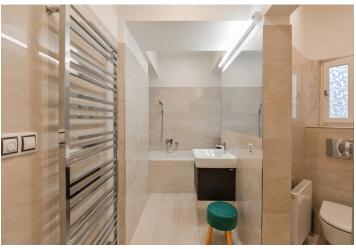

The interior features a corner living room, a fully fitted kitchen, a master bedroom with an en-suite bathroom, two further bedrooms, a family bathroom, and an entrance hall. Both bathrooms include a bathtub, a sink, a toilet, and a bidet shower.

**Solid wood parquet floors**, tiles, security entry door, large windows, dishwasher, induction cooktop, microwave oven, gas boiler, satellite reception. The apartment is offered without furniture, it can be fully furnished as shown in the photos, at a higher rent. **Parking** next to the building at CZK 3000/month is subject to availability. Deposit for service charges and water: CZK 2500/month. Electricity and gas will be transferred to the tenant