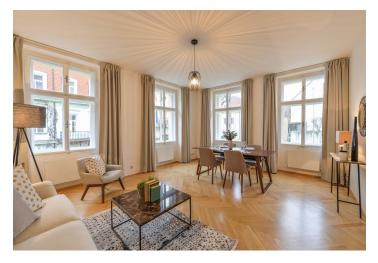

\* Area of the unit according to the Civil Code. The area consists of the sum total area of the entire unit bounded by perimeter walls.

Rented

Greatly benefiting from the location right next to the Stromovka Park, this is a fully newly renovated, unfurnished 3-bedroom 2-bathroom apartment on the third floor of a completely refurbished 19th century building with a new lift. Located in a quiet cul-de-sac in the prestigious embassy district of Bubeneč, a few min. walk to a bus stop, and a short walk to Hradčanská and Dejvická metro stations with full amenities in the immediate vicinity. Conveniently located for the international schools in Prague 6 and the airport.

The interior features a corner living room, a fully fitted kitchen, a master bedroom with an en-suite bathroom, two further bedrooms, a family bathroom, and an entrance hall. Both bathrooms include a bathtub, a sink, a toilet, and a bidet shower.

**Solid wood parquet floors**, tiles, security entry door, large windows, dishwasher, induction cooktop, microwave oven, gas boiler, satellite reception. The apartment is offered without furniture, it can be fully furnished as shown in the photos, at a higher rent. **Parking** next to the building at CZK 3000/month is subject to availability. Deposit for service charges and water: CZK 2500/month. Electricity and gas will be transferred to the tenant