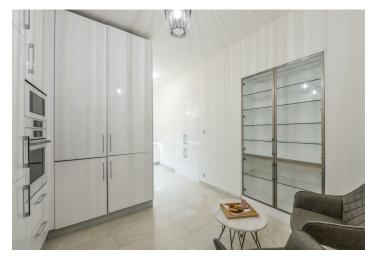

The interior features a corner living room, a fully fitted kitchen, a master bedroom with an en-suite bathroom, two further bedrooms, a family bathroom, and an entrance hall. Both bathrooms include a bathtub, a sink, a toilet, and a bidet shower.

**Solid wood parquet floors**, tiles, security entry door, large windows, dishwasher, induction cooktop, microwave oven, gas boiler, satellite reception. The apartment is offered without furniture, it can be fully furnished as shown in the photos, at a higher rent. **Parking** next to the building at CZK 3000/month is subject to availability. Deposit for service charges and water: CZK 2500/month. Electricity and gas will be transferred to the tenant