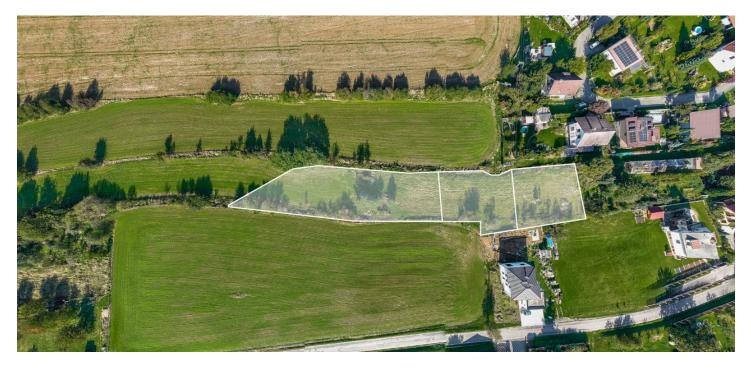

€ 355 858 | CZK 8 900 000

Plots of land with a total area of approx. 3,500 m<sup>2</sup> with the possibility of suburban development are located in the peaceful village of Řimovice, surrounded by the picturesque Podblanicko countryside. The village is only a 5-minute drive from Vlašim and less than 10 minutes from the exit of the D1 highway.

The set consists of 3 adjacent plots with an area of 750 m<sup>2</sup>, 800 m<sup>2</sup> and 1,798 m<sup>2</sup>. According to the zoning plan, they are intended for **suburban development** with a **built-up area of up to 30%** and greenery at min. 50% of the land area. There is easy access from the municipal road, and an electrical connection can be established. The water supply will require a private well, and waste management can be handled via a sump or a domestic wastewater treatment plant.