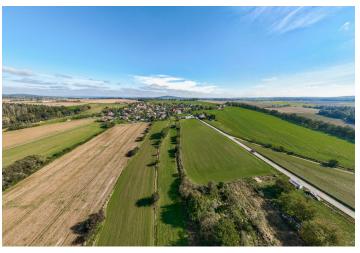

€ 355 858 | CZK 8 900 000

Plots of land with a total area of approx. 3,500 m<sup>2</sup> with the possibility of suburban development are located in the peaceful village of Řimovice, surrounded by the picturesque Podblanicko countryside. The village is only a 5-minute drive from Vlašim and less than 10 minutes from the exit of the D1 highway.

A quiet place with clean air is within easy reach of all amenities. Kindergarten and elementary schools operate in neighboring Zdislavice or in Vlašim, where there are also secondary schools, high and vocational schools, offices, restaurants, medical services, and **sports fields**, and the city also has a wide range of shopping opportunities, including supermarkets. The advantages include the **easy accessibility** of **Prague** via the D1 highway and the beautiful, protected surrounding landscape, the dominant feature of which is the legendary **Blaník Hill**.