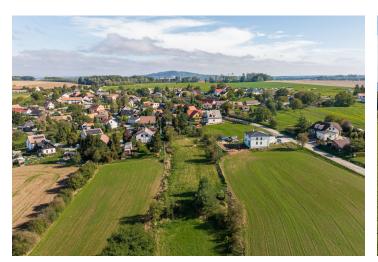

€ 355 858 | CZK 8 900 000

Plots of land with a total area of approx. 3,500 m<sup>2</sup> with the possibility of suburban development are located in the peaceful village of Řimovice, surrounded by the picturesque Podblanicko countryside. The village is only a 5-minute drive from Vlašim and less than 10 minutes from the exit of the D1 highway.

A quiet place with clean air is within easy reach of all amenities. Kindergarten and elementary schools operate in neighboring Zdislavice or in Vlašim, where there are also secondary schools, high and vocational schools, offices, restaurants, medical services, and **sports fields**, and the city also has a wide range of shopping opportunities, including supermarkets. The advantages include the **easy accessibility** of **Prague** via the D1 highway and the beautiful, protected surrounding landscape, the dominant feature of which is the legendary **Blaník Hill**.