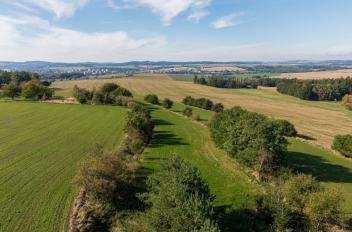

€ 355 858 | CZK 8 900 000

Plots of land with a total area of approx. 3,500 m<sup>2</sup> with the possibility of suburban development are located in the peaceful village of Řimovice, surrounded by the picturesque Podblanicko countryside. The village is only a 5-minute drive from Vlašim and less than 10 minutes from the exit of the D1 highway.

The set consists of 3 adjacent plots with an area of 750 m<sup>2</sup>, 800 m<sup>2</sup> and 1,798 m<sup>2</sup>. According to the zoning plan, they are intended for **suburban development** with a **built-up area of up to 30%** and greenery at min. 50% of the land area. There is easy access from the municipal road, and an electrical connection can be established. The water supply will require a private well, and waste management can be handled via a sump or a domestic wastewater treatment plant.

A quiet place with clean air is within easy reach of all amenities. Kindergarten and elementary schools operate in neighboring Zdislavice or in Vlašim, where there are also secondary schools, high and vocational schools, offices, restaurants, medical services, and **sports fields**, and the city also has a wide range of shopping opportunities, including supermarkets. The advantages include the **easy accessibility** of **Prague** via the D1 highway and the beautiful, protected surrounding landscape, the dominant feature of which is the legendary **Blaník Hill**.