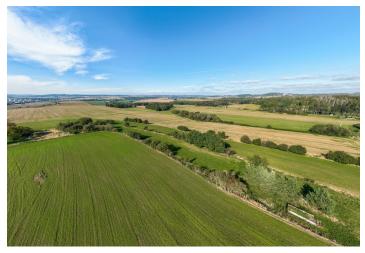

€ 355 858 | CZK 8 900 000

Plots of land with a total area of approx. 3,500 m<sup>2</sup> with the possibility of suburban development are located in the peaceful village of Řimovice, surrounded by the picturesque Podblanicko countryside. The village is only a 5-minute drive from Vlašim and less than 10 minutes from the exit of the D1 highway.

A quiet place with clean air is within easy reach of all amenities. Kindergarten and elementary schools operate in neighboring Zdislavice or in Vlašim, where there are also secondary schools, high and vocational schools, offices, restaurants, medical services, and **sports fields**, and the city also has a wide range of shopping opportunities, including supermarkets. The advantages include the **easy accessibility** of **Prague** via the D1 highway and the beautiful, protected surrounding landscape, the dominant feature of which is the legendary **Blaník Hill**.