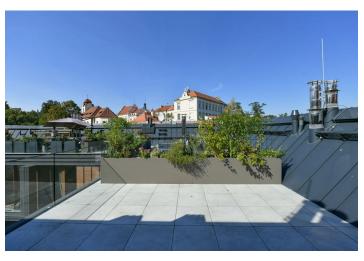

\* Area of the unit according to the Civil Code. The area consists of the sum total area of the entire unit bounded by perimeter walls.

Apartment with a roof terrace and a terrace right next to Stromovka Park. This brand-new high standard unfurnished 2-bathroom apartment with direct access from the elevator and parking. Situated on the 3rd topmost floor of the Gotthardská Residence - a new apartment building with an elevator. Located in the prestigious embassy district of Bubeneč, a few minutes' walk from a bus stop, about a ten-minute walk from the Hradčanská and Dejvická metro stations with full amenities in the area. Conveniently located for numerous international schools in Prague 6 and to the airport.

The interior features a spacious living room with a fully fitted open plan kitchen and access to the **terrace**, a master bedroom with an en-suite bathroom (bathtub, walk-in shower, bidet, toilet), a bedroom with a built-in wardrobe, and a third bedroom. There is a family bathroom (walk-in shower, toilet with a bidet shower), a utility room, a guest toilet, and an entrance hall. The **roof terrace** is accessible via steep stairs from the living room. There is a small entrance hall with a built-in wardrobe on the second floor.