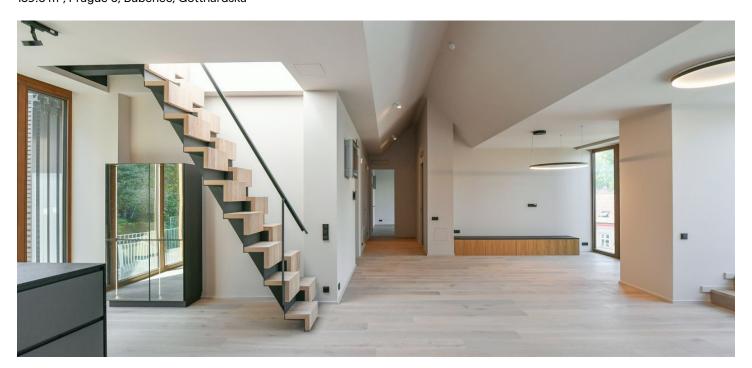

The interior features a spacious living room with a fully fitted open plan kitchen and access to the **terrace**, a master bedroom with an en-suite bathroom (bathtub, walk-in shower, bidet, toilet), a bedroom with a built-in wardrobe, and a third bedroom. There is a family bathroom (walk-in shower, toilet with a bidet shower), a utility room, a guest toilet, and an entrance hall. The **roof terrace** is accessible via steep stairs from the living room. There is a small entrance hall with a built-in wardrobe on the second floor.

Air-conditioning, heat recovery ventilation, hardwood floors, tiles, automatic exterior blinds, gas boiler, underfloor heating, central vacuum cleaner, Miele kitchen appliances, dishwasher, induction stove top, microwave oven, cellar. A garage parking space with a charger for electric cars is available at CZK 6,000/month. A second space is available at CZK 4.000/month.