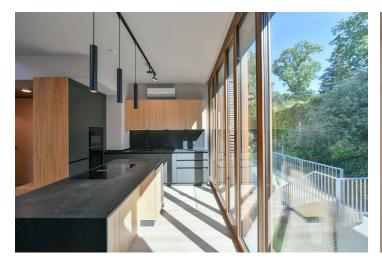

The interior features a spacious living room with a fully fitted open plan kitchen and access to the **terrace**, a master bedroom with an en-suite bathroom (bathtub, walk-in shower, bidet, toilet), a bedroom with a built-in wardrobe, and a third bedroom. There is a family bathroom (walk-in shower, toilet with a bidet shower), a utility room, a guest toilet, and an entrance hall. The **roof terrace** is accessible via steep stairs from the living room. There is a small entrance hall with a built-in wardrobe on the second floor.

Air-conditioning, heat recovery ventilation, hardwood floors, tiles, automatic exterior blinds, gas boiler, underfloor heating, central vacuum cleaner, Miele kitchen appliances, dishwasher, induction stove top, microwave oven, cellar. A garage parking space with a charger for electric cars is available at CZK 6,000/month. A second space is available at CZK 4.000/month.