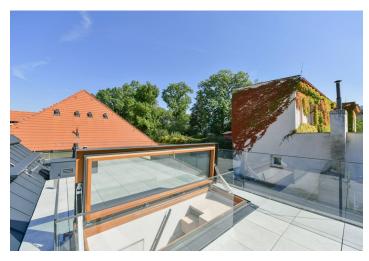

\* Area of the unit according to the Civil Code. The area consists of the sum total area of the entire unit bounded by perimeter walls.

Apartment with a roof terrace and a terrace right next to Stromovka Park. This brand-new high standard unfurnished 2-bathroom apartment with direct access from the elevator and parking. Situated on the 3rd topmost floor of the Gotthardská Residence - a new apartment building with an elevator. Located in the prestigious embassy district of Bubeneč, a few minutes' walk from a bus stop, about a ten-minute walk from the Hradčanská and Dejvická metro stations with full amenities in the area. Conveniently located for numerous international schools in Prague 6 and to the airport.

The interior features a spacious living room with a fully fitted open plan kitchen and access to the **terrace**, a master bedroom with an en-suite bathroom (bathtub, walk-in shower, bidet, toilet), a bedroom with a built-in wardrobe, and a third bedroom. There is a family bathroom (walk-in shower, toilet with a bidet shower), a utility room, a guest toilet, and an entrance hall. The **roof terrace** is accessible via steep stairs from the living room. There is a small entrance hall with a built-in wardrobe on the second floor.