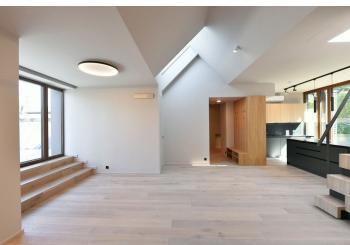

The interior features a spacious living room with a fully fitted open plan kitchen and access to the **terrace**, a master bedroom with an en-suite bathroom (bathtub, walk-in shower, bidet, toilet), a bedroom with a built-in wardrobe, and a third bedroom. There is a family bathroom (walk-in shower, toilet with a bidet shower), a utility room, a guest toilet, and an entrance hall. The **roof terrace** is accessible via steep stairs from the living room. There is a small entrance hall with a built-in wardrobe on the second floor.