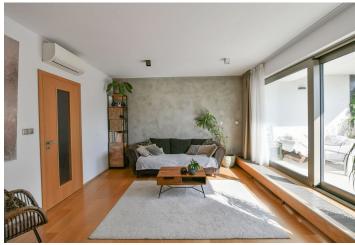

Rented

Benefiting from a private garden, this good quality furnished split-level apartment is situated on the ground floor of a recently built residential project. Located on a quiet cul-desac in the residential neighborhood of Hřebenky in Prague 5, in close vicinity of the Klamovka and Ladronka parks, and Strahov, offering sports and leisure activities. Quick access to full amenities and the city center; bus and tram stops offering direct connections to the Andel shopping mall and metro station are just a few minutes away.

The lower level of the apartment includes a living room with a fully fitted open plan kitchen and access to the terrace/garden, a bathroom (walk-in shower, bidet, toilet), a utility/storage room, and an entrance hall with a built-in wardrobe. The upper level features a bedroom with a built-in wardrobe, a second bathroom (bathtub, toilet), and a walk-in closet/storage room.

Air-conditioning, hardwood floors, tiles, automatic exterior blinds, central heating, washing machine, dishwasher, induction stove top, steam oven, garden barbecue grill, lawn mower, automatic irrigation. An underground garage parking space is included.