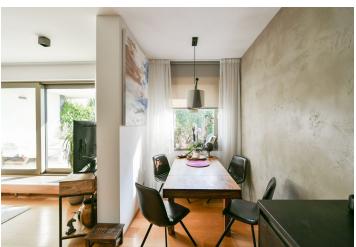

The lower level of the apartment includes a living room with a fully fitted open plan kitchen and access to the terrace/garden, a bathroom (walk-in shower, bidet, toilet), a utility/storage room, and an entrance hall with a built-in wardrobe. The upper level features a bedroom with a built-in wardrobe, a second bathroom (bathtub, toilet), and a walk-in closet/storage room.