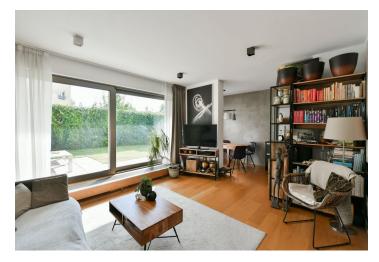

The lower level of the apartment includes a living room with a fully fitted open plan kitchen and access to the terrace/garden, a bathroom (walk-in shower, bidet, toilet), a utility/storage room, and an entrance hall with a built-in wardrobe. The upper level features a bedroom with a built-in wardrobe, a second bathroom (bathtub, toilet), and a walk-in closet/storage room.

Air-conditioning, hardwood floors, tiles, automatic exterior blinds, central heating, washing machine, dishwasher, induction stove top, steam oven, garden barbecue grill, lawn mower, automatic irrigation. An underground garage parking space is included.