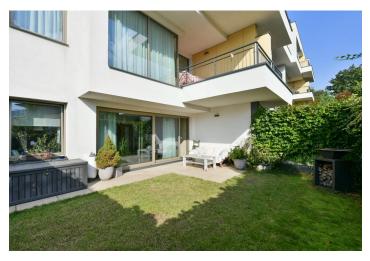

## **Apartment One-bedroom (2+kk)**

72 m², Prague 5, Smíchov, U Okrouhlíku

**Total area**  $72 \, m^2$ 44 m<sup>2</sup> Garden **Parking** Garage parking. Garage Yes

Service price Monthly deposit for services, water, and heating: CZK

Rented

Benefiting from a private garden, this good quality furnished split-level apartment is situated on the ground floor of a recently built residential project. Located on a quiet cul-desac in the residential neighborhood of Hřebenky in Prague 5, in close vicinity of the Klamovka and Ladronka parks, and Strahov, offering sports and leisure activities. Quick access to full amenities and the city center; bus and tram stops offering direct connections to the Andel shopping mall and metro station are just a few minutes away.