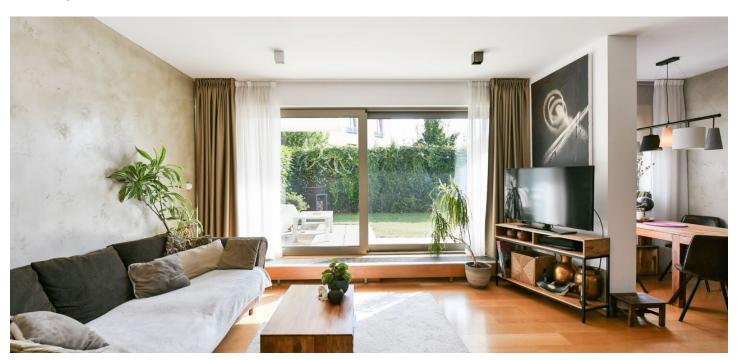

Rented

Benefiting from a private garden, this good quality furnished split-level apartment is situated on the ground floor of a recently built residential project. Located on a quiet cul-desac in the residential neighborhood of Hřebenky in Prague 5, in close vicinity of the Klamovka and Ladronka parks, and Strahov, offering sports and leisure activities. Quick access to full amenities and the city center; bus and tram stops offering direct connections to the Andel shopping mall and metro station are just a few minutes away.

The lower level of the apartment includes a living room with a fully fitted open plan kitchen and access to the terrace/garden, a bathroom (walk-in shower, bidet, toilet), a utility/storage room, and an entrance hall with a built-in wardrobe. The upper level features a bedroom with a built-in wardrobe, a second bathroom (bathtub, toilet), and a walk-in closet/storage room.

Air-conditioning, hardwood floors, tiles, automatic exterior blinds, central heating, washing machine, dishwasher, induction stove top, steam oven, garden barbecue grill, lawn mower, automatic irrigation. An underground garage parking space is included.