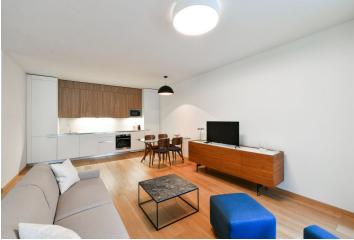

Boasting a terrace/garden and charming green views, this premium fully furnished studio apartment is on the 1st floor of the contemporary Ellipsis building with a reception, security, wellness center, fitness room (Prisma institut), large terraced garden, and parking. Located in the attractive Hřebenka residential neighborhood near Kinských Garden and Petřín Hill Park, within easy reach of the French School and the Anděl/Nový Smíchov commercial and entertainment center. A location with regular bus connections and quick access to the city center and the airport.

The interior features a living room/bedroom with a fully fitted open plan kitchen and floor-to-ceiling windows leading to the terrace/garden, a bathroom with a toilet, and a small entrance hall.

Heat recovery ventilation, hardwood floors, tiles, built-in wardrobes, central underfloor heating, dishwasher, TV. A garage parking space is available at EUR 200/month + VAT. The photos are taken from a similar apartment.