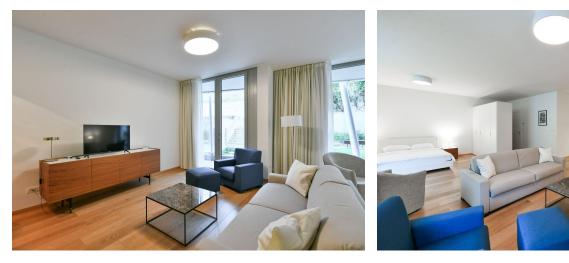

Boasting a terrace/garden and charming green views, this premium fully furnished studio apartment is on the 1st floor of the contemporary Ellipsis building with a reception, security, wellness center, fitness room (Prisma institut), large terraced garden, and parking. Located in the attractive Hřebenka residential neighborhood near Kinských Garden and Petřín Hill Park, within easy reach of the French School and the Anděl/Nový Smíchov commercial and entertainment center. A location with regular bus connections and quick access to the city center and the airport.

The interior features a living room/bedroom with a fully fitted open plan kitchen and floor-to-ceiling windows leading to the terrace/garden, a bathroom with a toilet, and a small entrance hall.

Heat recovery ventilation, hardwood floors, tiles, built-in wardrobes, central underfloor heating, dishwasher, TV. A garage parking space is available at EUR 200/month + VAT. The photos are taken from a similar apartment.