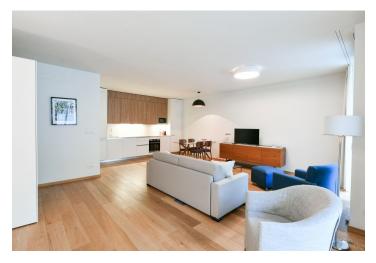

Boasting a terrace/garden and charming green views, this premium fully furnished studio apartment is on the 1st floor of the contemporary Ellipsis building with a reception, security, wellness center, fitness room (Prisma institut), large terraced garden, and parking. Located in the attractive Hřebenka residential neighborhood near Kinských Garden and Petřín Hill Park, within easy reach of the French School and the Anděl/Nový Smíchov commercial and entertainment center. A location with regular bus connections and quick access to the city center and the airport.

The interior features a living room/bedroom with a fully fitted open plan kitchen and floor-to-ceiling windows leading to the terrace/garden, a bathroom with a toilet, and a small entrance hall.

Heat recovery ventilation, hardwood floors, tiles, built-in wardrobes, central underfloor heating, dishwasher, TV. A garage parking space is available at EUR 200/month + VAT. The photos are taken from a similar apartment.