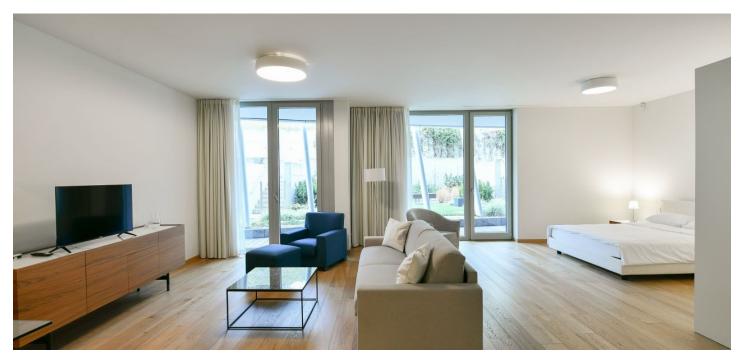

Boasting a terrace/garden and charming green views, this premium fully furnished studio apartment is on the 1st floor of the contemporary Ellipsis building with a reception, security, wellness center, fitness room (Prisma institut), large terraced garden, and parking. Located in the attractive Hřebenka residential neighborhood near Kinských Garden and Petřín Hill Park, within easy reach of the French School and the Anděl/Nový Smíchov commercial and entertainment center. A location with regular bus connections and quick access to the city center and the airport.

The interior features a living room/bedroom with a fully fitted open plan kitchen and floor-to-ceiling windows leading to the terrace/garden, a bathroom with a toilet, and a small entrance hall.

Heat recovery ventilation, hardwood floors, tiles, built-in wardrobes, central underfloor heating, dishwasher, TV. A garage parking space is available at EUR 200/month + VAT. The photos are taken from a similar apartment.