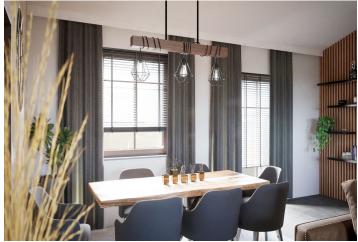

The residential unit consists of a spacious living room with access to the **balcony** and a preparation for a kitchen, 2 separate bedrooms, a bathroom (with a toilet, sink, and shower), **a walk-in wardrobe**, a storage space, and a hall.

Facilities include German Classen waterproof laminate floors, **Italian Marazzi tiles**, **triple-glazed** plastic windows, fireproof entrance doors, designer bathroom fittings and faucets, and central heating with an automatic wood pellet boiler. Thanks to the dark gable roof, the base made of **natural quartzite stone**, and cladding made of **Siberian larch**, the building blends with the local environment, while modern technologies ensure **minimal energy costs**. There is preparation for **sauna** with a **relaxation zone**, **a ski storage room**, **a children's playground**, **and a gazebo** with seating ideal for a communal barbecue attached to the residence. The apartment comes with an **outdoor parking space**.