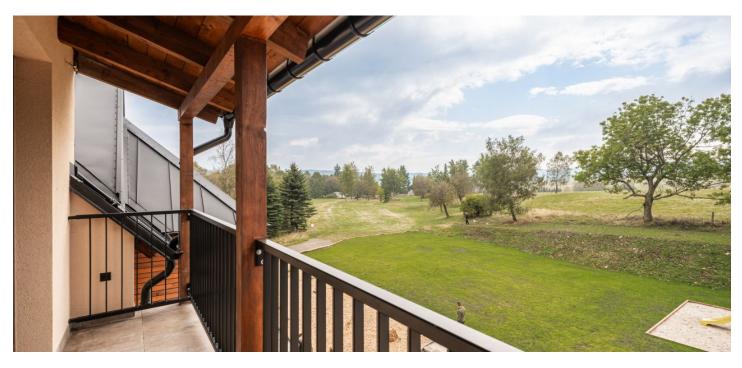

\* Area of the unit according to the Civil Code. The area consists of the sum total area of the entire unit bounded by perimeter walls.

This apartment with a balcony and a parking space is located on the 2nd floor of the new George residence, which was built near Klínovec in the Krušné Mountains. The residence is completed, so it will be possible to enjoy the apartment already this winter season. There are many well-maintained cross-country trails in the area, and, outside the winter season, hiking and cycling trails are available on both the Czech and German sides of the mountain range.

The residential unit consists of a spacious living room with access to the **balcony** and a preparation for a kitchen, 2 separate bedrooms, a bathroom (with a toilet, sink, and shower), **a walk-in wardrobe**, a storage space, and a hall.

The building stands on the edge of the **picturesque town of Kovářská**, next to a road with little traffic and at the same time **maintained all year round.** In the city center is a restaurant, **a cafe**, **a grocery store**, a post office, or a museum. **A bike path** passes right by the residence, and it is possible to connect to **nature trails** in no time. The Klínovec ski resort is less than a quarter of an hour away by car, and the **German village of Fichtelberg** is also within easy reach. The **Poohří** landscape also offers many possibilities for wonderful trips. The drive from the outskirts of Prague takes about an hour and a quarter on the D7 highway, and Kovářská has good bus and train connections with the surrounding towns.