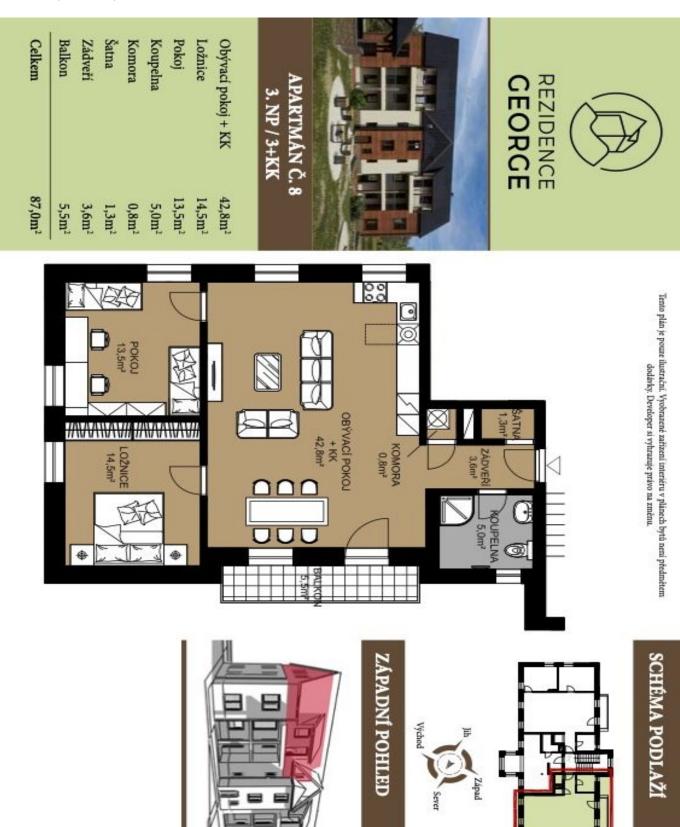

## Apartment Two-bedroom (3+kk)

86 m², Chomutov, Kovářská, Kostelní

| Total area       | 92 m²              |
|------------------|--------------------|
| Floor area*      | 86 m²              |
| Balcony          | 6 m²               |
| Parking          | Two parking spaces |
| Cellar           | 41 m <sup>2</sup>  |
| PENB             | A                  |
| Reference number | 106134             |

The residential unit consists of a spacious living room with access to the **balcony** and a preparation for a kitchen, 2 separate bedrooms, a bathroom (with a toilet, sink, and shower), **a walk-in wardrobe**, a storage space, and a hall.

Floor area 86 m², balcony 5.5 m², attic 41.3 m².

Svoboda & Williams s.r.o. info@svoboda-williams.com www.svoboda-williams.com Prague +420 257 328 281 +420 724 551 238 Brno +420 543 250 711 +420 724 551 238 **Bratislava** +421 948 939 938 **PDF created** 12. 03. 2025, 22:26