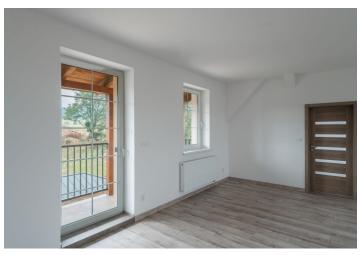

The residential unit consists of a spacious living room with access to the **balcony** and a preparation for a kitchen, 2 separate bedrooms, a bathroom (with a toilet, sink, and shower), **a walk-in wardrobe**, a storage space, and a hall.

Facilities include German Classen waterproof laminate floors, **Italian Marazzi tiles**, **triple-glazed** plastic windows, fireproof entrance doors, designer bathroom fittings and faucets, and central heating with an automatic wood pellet boiler. Thanks to the dark gable roof, the base made of **natural quartzite stone**, and cladding made of **Siberian larch**, the building blends with the local environment, while modern technologies ensure **minimal energy costs**. There is preparation for **sauna** with a **relaxation zone**, **a ski storage room**, **a children's playground**, **and a gazebo** with seating ideal for a communal barbecue attached to the residence. The apartment comes with an **outdoor parking space**.