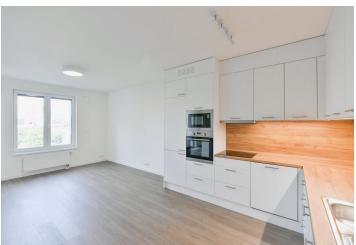

The interior features a living room with a fully fitted open plan kitchen and dining area, a bedroom with a built-in wardrobe, a bathroom (bathtub, toilet), a fitted walk-in closet, and an entrance hall with a built-in wardrobe. The **balcony** is accessible from both main rooms.

Laminate floors, tiles, security entry door, automatic exterior blinds in the living room, central heating, dishwasher, induction stove top, microwave oven, cellar, lift. A garage parking space is included.