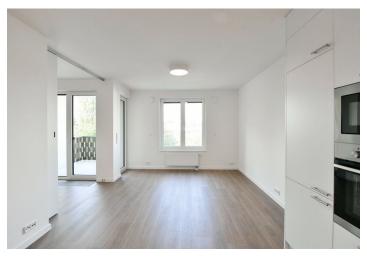

The interior features a living room with a fully fitted open plan kitchen and dining area, a bedroom with a built-in wardrobe, a bathroom (bathtub, toilet), a fitted walk-in closet, and an entrance hall with a built-in wardrobe. The **balcony** is accessible from both main rooms.

Laminate floors, tiles, security entry door, automatic exterior blinds in the living room, central heating, dishwasher, induction stove top, microwave oven, cellar, lift. A garage parking space is included.