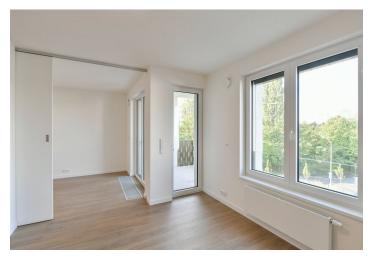

The interior features a living room with a fully fitted open plan kitchen and dining area, a bedroom with a built-in wardrobe, a bathroom (bathtub, toilet), a fitted walk-in closet, and an entrance hall with a built-in wardrobe. The **balcony** is accessible from both main rooms.