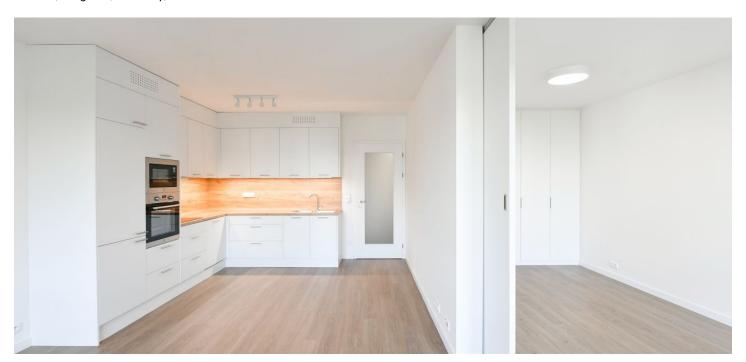

The interior features a living room with a fully fitted open plan kitchen and dining area, a bedroom with a built-in wardrobe, a bathroom (bathtub, toilet), a fitted walk-in closet, and an entrance hall with a built-in wardrobe. The **balcony** is accessible from both main rooms.

Laminate floors, tiles, security entry door, automatic exterior blinds in the living room, central heating, dishwasher, induction stove top, microwave oven, cellar, lift. A garage parking space is included.