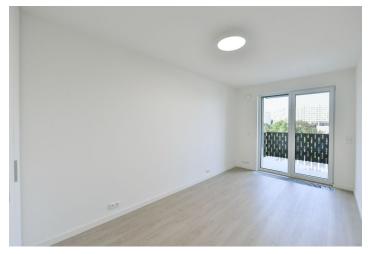

The interior features a living room with a fully fitted open plan kitchen and dining area, a bedroom with a built-in wardrobe, a bathroom (bathtub, toilet), a fitted **walk-in closet**, and an entrance hall with a built-in wardrobe. The **balcony** is accessible from both main rooms.