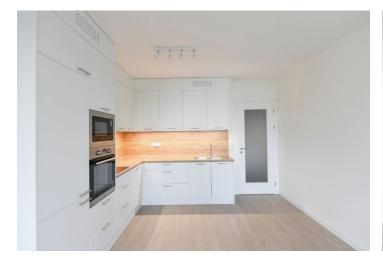

The interior features a living room with a fully fitted open plan kitchen and dining area, a bedroom with a built-in wardrobe, a bathroom (bathtub, toilet), a fitted **walk-in closet**, and an entrance hall with a built-in wardrobe. The **balcony** is accessible from both main rooms.

Laminate floors, tiles, security entry door, automatic exterior blinds in the living room, central heating, dishwasher, induction stove top, microwave oven, **cellar**, lift. A **garage parking** space is included.