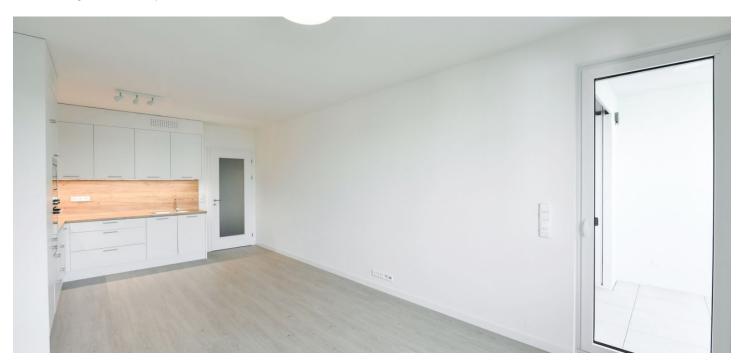

The interior features a living room with a fully fitted open plan kitchen and dining area, a bedroom with a built-in wardrobe, a bathroom (bathtub, toilet), a fitted **walk-in closet**, and an entrance hall with a built-in wardrobe. The **balcony** is accessible from both main rooms.

Laminate floors, tiles, security entry door, automatic exterior blinds in the living room, central heating, dishwasher, induction stove top, microwave oven, **cellar**, lift. A **garage parking** space is included.