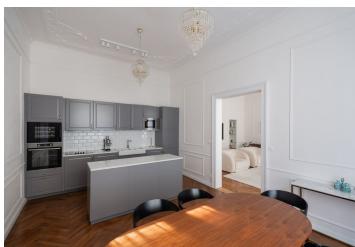

The floor area of the apartment is divided into a refined living room with a **fireplace** that leads to a kitchen with a dining area, 2 bedrooms, a bathroom, a separate toilet, and a closet. All rooms are accessible from the central entrance hall. The living room faces **south**, while the bedroom faces **north** onto the **courtyard**.

The interior was **completely renovated** (including new wiring) in December 2023. Windows are **wooden casement**; floors in the rooms are **refurbished parquet**; the hall has large-format designer tiles. The kitchen with **marble worktops** is equipped with Gorenje appliances. Heating is provided by a new gas boiler. The building is nicely maintained and has a **modern elevator** that stops at the mezzanine level.