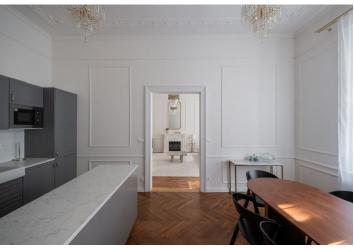

The floor area of the apartment is divided into a refined living room with a **fireplace** that leads to a kitchen with a dining area, 2 bedrooms, a bathroom, a separate toilet, and a closet. All rooms are accessible from the central entrance hall. The living room faces **south**, while the bedroom faces **north** onto the **courtyard**.

The interior was **completely renovated** (including new wiring) in December 2023. Windows are **wooden casement**; floors in the rooms are **refurbished parquet**; the hall has large-format designer tiles. The kitchen with **marble worktops** is equipped with Gorenje appliances. Heating is provided by a new gas boiler. The building is nicely maintained and has a **modern elevator** that stops at the mezzanine level.