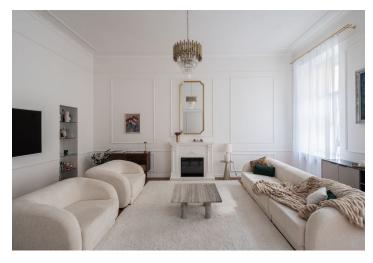

The floor area of the apartment is divided into a refined living room with a **fireplace** that leads to a kitchen with a dining area, 2 bedrooms, a bathroom, a separate toilet, and a closet. All rooms are accessible from the central entrance hall. The living room faces **south**, while the bedroom faces **north** onto the **courtyard**.

The interior was **completely renovated** (including new wiring) in December 2023. Windows are **wooden casement**; floors in the rooms are **refurbished parquet**; the hall has large-format designer tiles. The kitchen with **marble worktops** is equipped with Gorenje appliances. Heating is provided by a new gas boiler. The building is nicely maintained and has a **modern elevator** that stops at the mezzanine level.