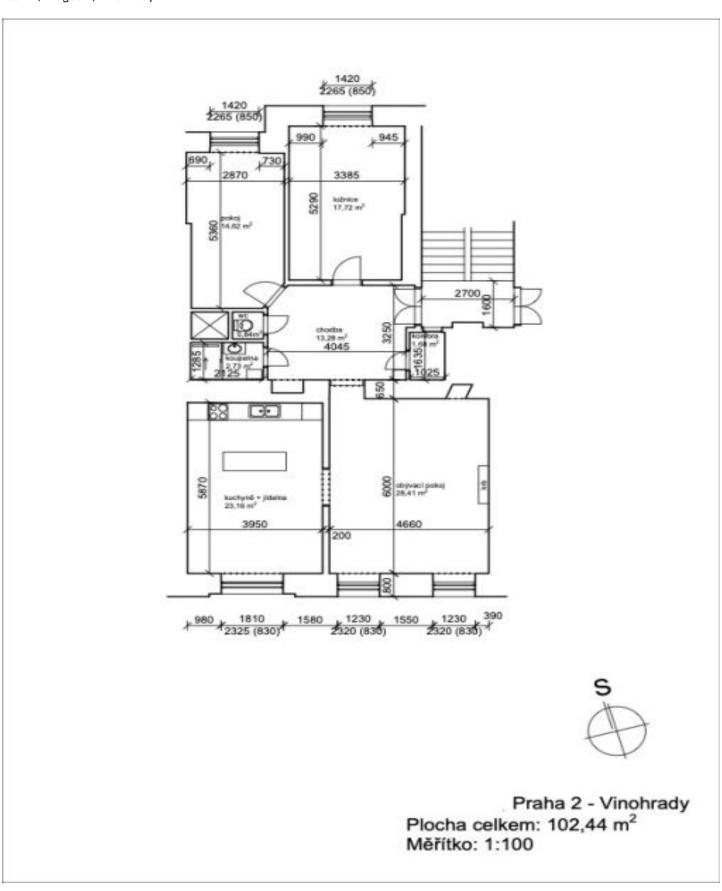

The floor area of the apartment is divided into a refined living room with a **fireplace** that leads to a kitchen with a dining area, 2 bedrooms, a bathroom, a separate toilet, and a closet. All rooms are accessible from the central entrance hall. The living room faces **south**, while the bedroom faces **north** onto the **courtyard**.

Floor area 108.9 m<sup>2</sup>.