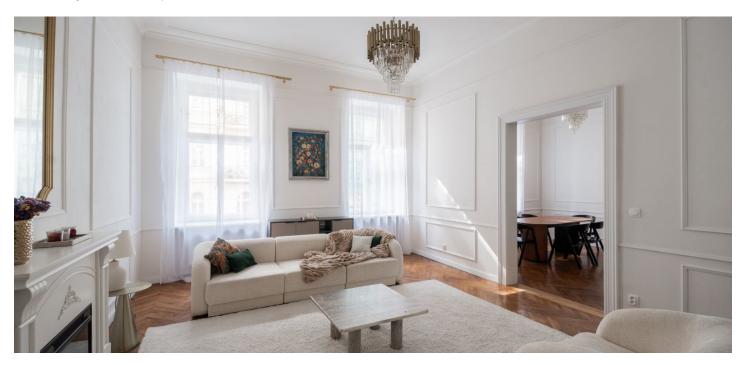

Sold

This elegant over 100-meter apartment with high ceilings and facing all four cardinal directions is located on the 1st floor of an Art Nouveau apartment building located in the wider center of the metropolis in Vinohrady near Riegrovy Sady Park and Peace Square.

The floor area of the apartment is divided into a refined living room with a **fireplace** that leads to a kitchen with a dining area, 2 bedrooms, a bathroom, a separate toilet, and a closet. All rooms are accessible from the central entrance hall. The living room faces **south**, while the bedroom faces **north** onto the **courtyard**.

The interior was **completely renovated** (including new wiring) in December 2023. Windows are **wooden casement**; floors in the rooms are **refurbished parquet**; the hall has large-format designer tiles. The kitchen with **marble worktops** is equipped with Gorenje appliances. Heating is provided by a new gas boiler. The building is nicely maintained and has a **modern elevator** that stops at the mezzanine level.